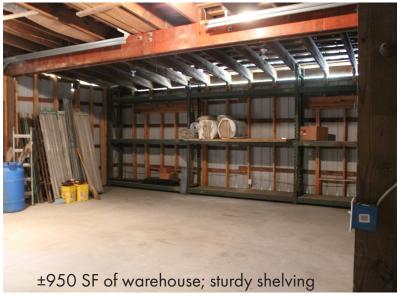

### Showroom

Wood burning fireplace with stacked stone

Exit from showroom to warehouse

Additional detached open storage shed with four (4) bays, comprising  $\pm 1,700$  SF

Warehouse loading consists of two (2) overhead doors: 1 dock level and 1 grade level