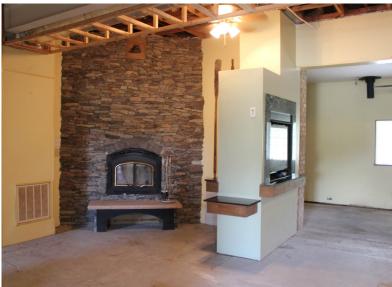

### Showroom

Wood burning fireplace with stacked stone

Exit from showroom to warehouse

Additional detached open storage shed with four (4) bays, comprising  $\pm 1,700$  SF

Warehouse loading consists of two (2) overhead doors: 1 dock level and 1 grade level