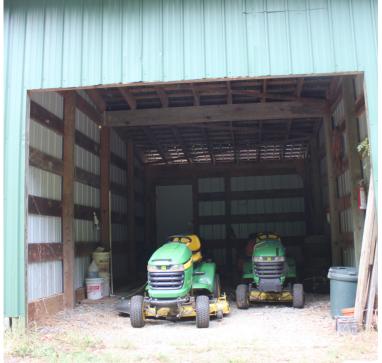

### Showroom

Wood burning fireplace with stacked stone

Exit from showroom to warehouse

Additional detached open storage shed with four (4) bays, comprising  $\pm 1,700$  SF

Warehouse loading consists of two (2) overhead doors: 1 dock level and 1 grade level