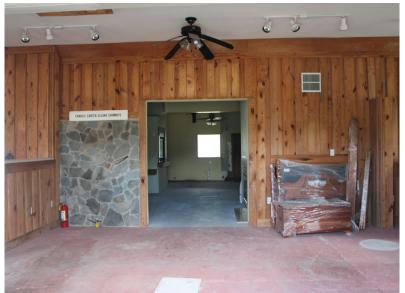

### Showroom

Wood burning fireplace with stacked stone

Exit from showroom to warehouse

Additional detached open storage shed with four (4) bays, comprising  $\pm 1,700$  SF

Warehouse loading consists of two (2) overhead doors: 1 dock level and 1 grade level