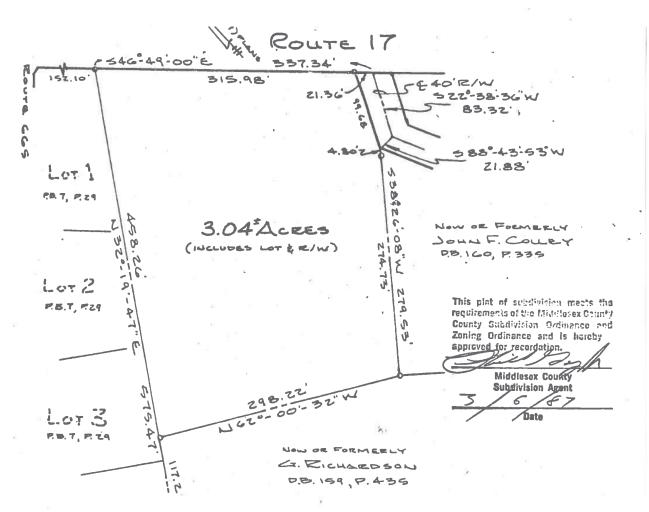

#### **PROPERTY FEATURES**

- 3.04 AC with approximately 3,800 SF of office, showroom, warehouse, and residential spaces
- Ideal for contractors needing showroom, office, warehouse space, outside storage, and land
- Zoned LDR (Low Density Rural) with Special Exception Permits in place
- Three (3) residential apartments providing monthly income
- Highly visible property in Middlesex County servicing Urbanna, Gloucester, and King & Queen Counties
- Comprehensive plan is for property to become Commercial General Business
- English Tudor style with custom exterior stonework and copper enhancements
- Well water, septic, and propane
- Immediate occupancy; priced to sell at \$375,000

3.04 Acres4-lane divided highway