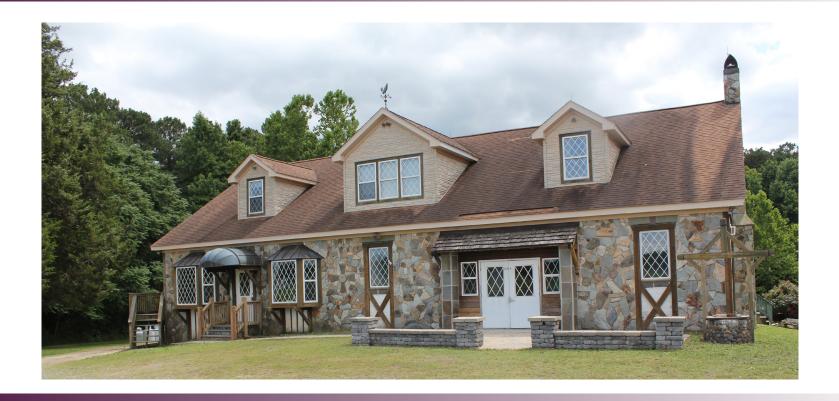

## OFFICE | SHOWROOM | WAREHOUSE 12180 TIDEWATER TRAIL SALUDA, VA

**FOR SALE** 

#### **PROPERTY FEATURES**

- 3.04 AC with approximately 3,800 SF of office, showroom, warehouse, and residential spaces
- Ideal for contractors needing showroom, office, warehouse space, outside storage, and land
- Zoned LDR (Low Density Rural) with Special Exception Permits in place
- Three (3) residential apartments providing monthly income
- Highly visible property in Middlesex County servicing Urbanna, Gloucester, and King & Queen Counties
- Comprehensive plan is for property to become Commercial General Business
- English Tudor style with custom exterior stonework and copper enhancements
- Well water, septic, and propane
- Immediate occupancy; priced to sell at \$375,000