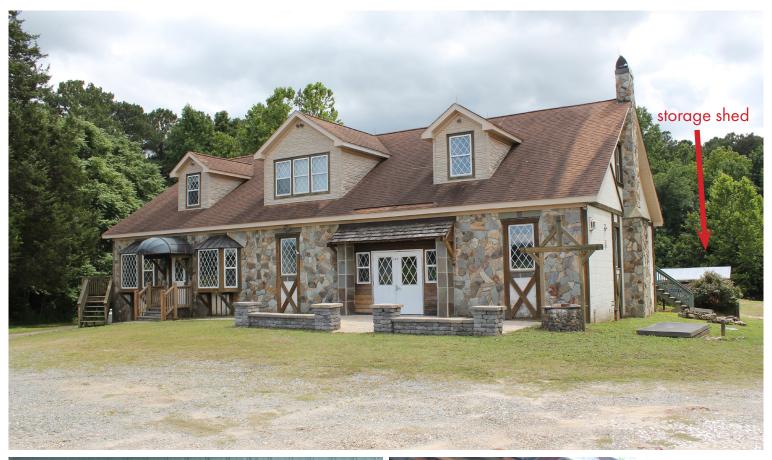

### Showroom

Wood burning fireplace with stacked stone

Exit from showroom to warehouse

Additional detached open storage shed with four (4) bays, comprising  $\pm 1,700$  SF

Warehouse loading consists of two (2) overhead doors: 1 dock level and 1 grade level