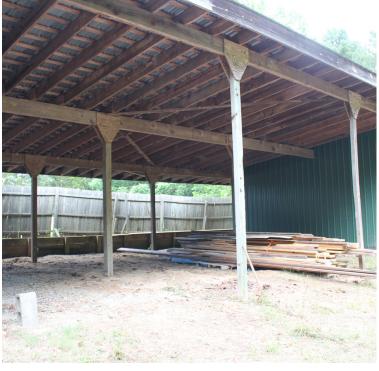

### Showroom

Wood burning fireplace with stacked stone

Exit from showroom to warehouse

Additional detached open storage shed with four (4) bays, comprising  $\pm 1,700$  SF

Warehouse loading consists of two (2) overhead doors: 1 dock level and 1 grade level