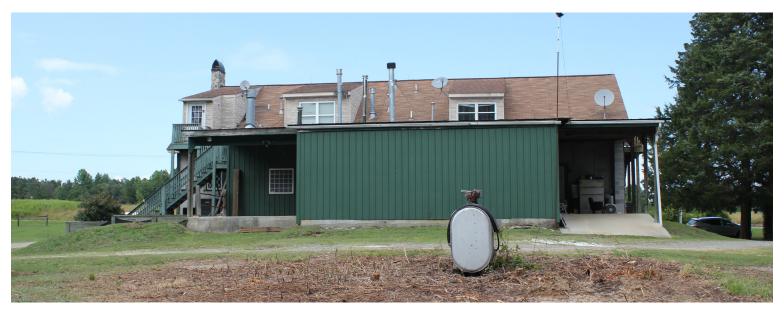

## OFFICE | SHOWROOM | WAREHOUSE 12180 TIDEWATER TRAIL SALUDA, VA

**FOR SALE** 

#### **PROPERTY FEATURES**

- 3.04 AC with approximately 3,800 SF of office, showroom, warehouse, and residential spaces
- Ideal for contractors needing showroom, office, warehouse space, outside storage, and land
- Zoned LDR (Low Density Rural) with Special Exception Permits in place
- Three (3) residential apartments providing monthly income
- Highly visible property in Middlesex County servicing Urbanna, Gloucester, and King & Queen Counties
- Comprehensive plan is for property to become Commercial General Business
- English Tudor style with custom exterior stonework and copper enhancements
- Well water, septic, and propane
- Immediate occupancy; priced to sell at \$375,000

### Showroom

Wood burning fireplace with stacked stone

Exit from showroom to warehouse

Additional detached open storage shed with four (4) bays, comprising  $\pm 1,700$  SF

Warehouse loading consists of two (2) overhead doors: 1 dock level and 1 grade level