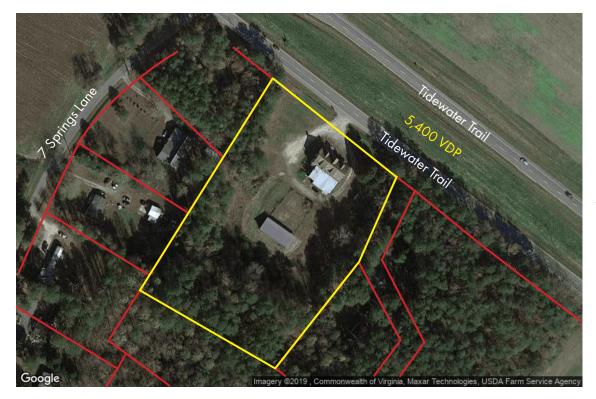

#### **PROPERTY FEATURES**

- 3.04 AC with approximately 3,800 SF of office, showroom, warehouse, and residential spaces
- Ideal for contractors needing showroom, office, warehouse space, outside storage, and land
- Zoned LDR (Low Density Rural) with Special Exception Permits in place
- Three (3) residential apartments providing monthly income
- Highly visible property in Middlesex County servicing Urbanna, Gloucester, and King & Queen Counties
- Comprehensive plan is for property to become Commercial General Business
- English Tudor style with custom exterior stonework and copper enhancements
- Well water, septic, and propane
- Immediate occupancy; priced to sell at \$375,000

3.04 Acres4-lane divided highway