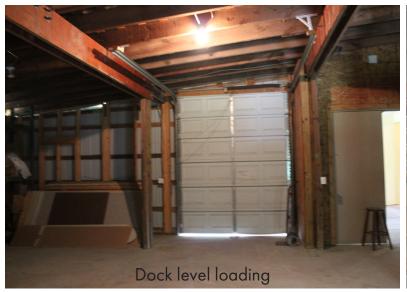

### Showroom

Wood burning fireplace with stacked stone

Exit from showroom to warehouse

Additional detached open storage shed with four (4) bays, comprising  $\pm 1,700$  SF

Warehouse loading consists of two (2) overhead doors: 1 dock level and 1 grade level