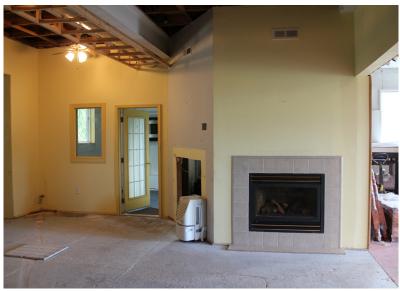

### Showroom

Wood burning fireplace with stacked stone

Exit from showroom to warehouse

Additional detached open storage shed with four (4) bays, comprising  $\pm 1,700$  SF

Warehouse loading consists of two (2) overhead doors: 1 dock level and 1 grade level