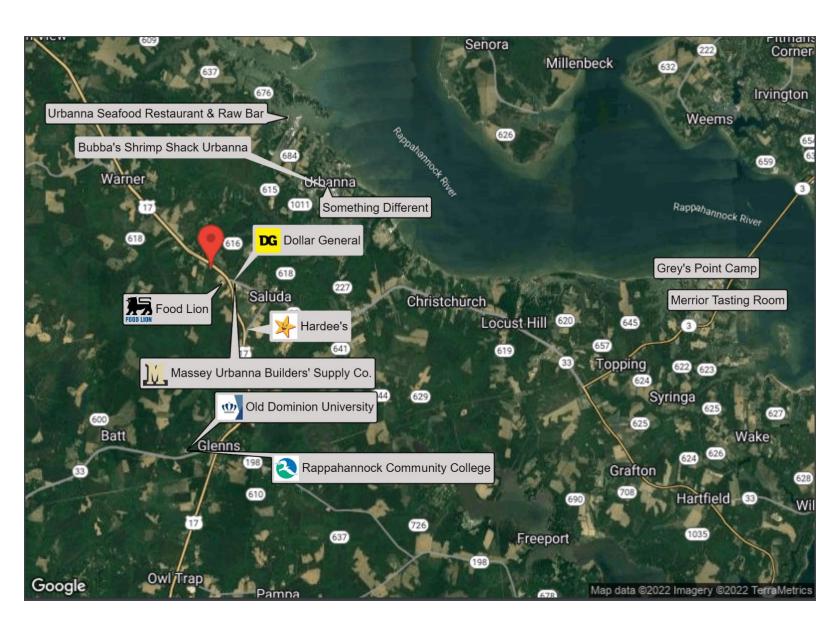

#### **PROPERTY FEATURES**

- 3.04 AC with approximately 3,800 SF of office, showroom, warehouse, and residential spaces
- Ideal for contractors needing showroom, office, warehouse space, outside storage, and land
- Zoned LDR (Low Density Rural) with Special Exception Permits in place
- Three (3) residential apartments providing monthly income
- Highly visible property in Middlesex County servicing Urbanna, Gloucester, and King & Queen Counties
- Comprehensive plan is for property to become Commercial General Business
- English Tudor style with custom exterior stonework and copper enhancements
- Well water, septic, and propane
- Immediate occupancy; priced to sell at \$375,000