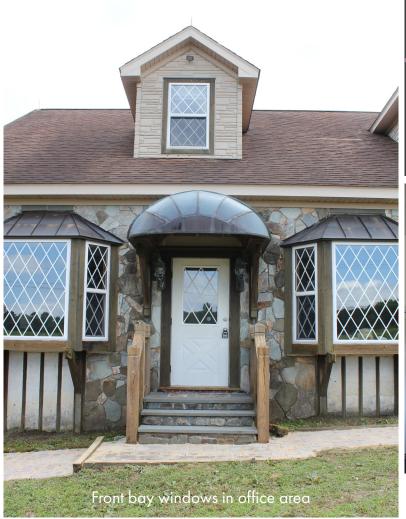

#### **PROPERTY FEATURES**

- 3.04 AC with approximately 3,800 SF of office, showroom, warehouse, and residential spaces
- Ideal for contractors needing showroom, office, warehouse space, outside storage, and land
- Zoned LDR (Low Density Rural) with Special Exception Permits in place
- Three (3) residential apartments providing monthly income
- Highly visible property in Middlesex County servicing Urbanna, Gloucester, and King & Queen Counties
- Comprehensive plan is for property to become Commercial General Business
- English Tudor style with custom exterior stonework and copper enhancements
- Well water, septic, and propane
- Immediate occupancy; priced to sell at \$375,000