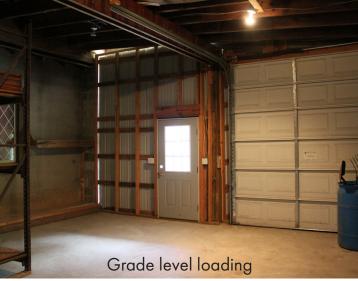

### Showroom

Wood burning fireplace with stacked stone

Exit from showroom to warehouse

Additional detached open storage shed with four (4) bays, comprising  $\pm 1,700$  SF

Warehouse loading consists of two (2) overhead doors: 1 dock level and 1 grade level