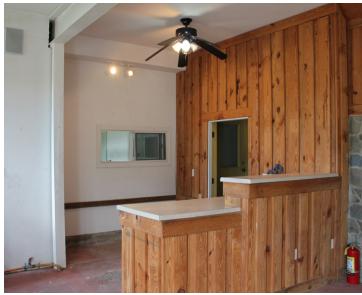

### Showroom

Wood burning fireplace with stacked stone

Exit from showroom to warehouse

Additional detached open storage shed with four (4) bays, comprising  $\pm 1,700$  SF

Warehouse loading consists of two (2) overhead doors: 1 dock level and 1 grade level