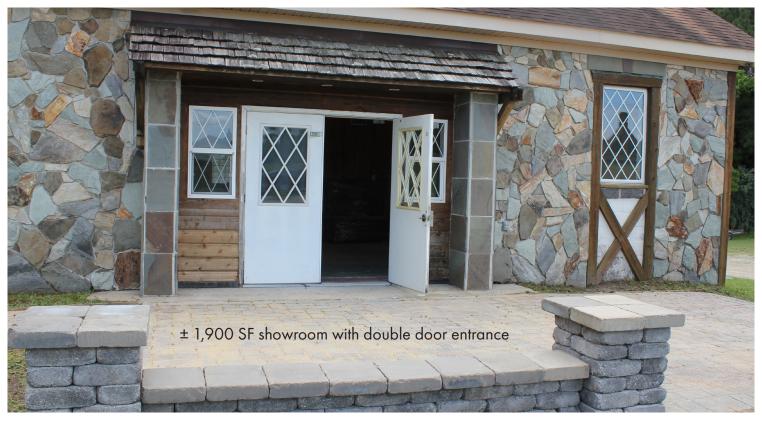

### Showroom

Wood burning fireplace with stacked stone

Exit from showroom to warehouse

Additional detached open storage shed with four (4) bays, comprising  $\pm 1,700$  SF

Warehouse loading consists of two (2) overhead doors: 1 dock level and 1 grade level