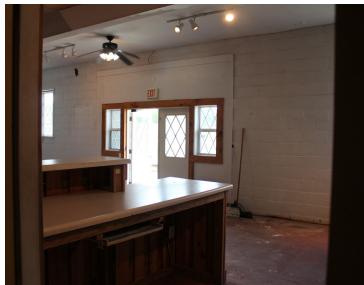

### Showroom

Wood burning fireplace with stacked stone

Exit from showroom to warehouse

Additional detached open storage shed with four (4) bays, comprising  $\pm 1,700$  SF

Warehouse loading consists of two (2) overhead doors: 1 dock level and 1 grade level