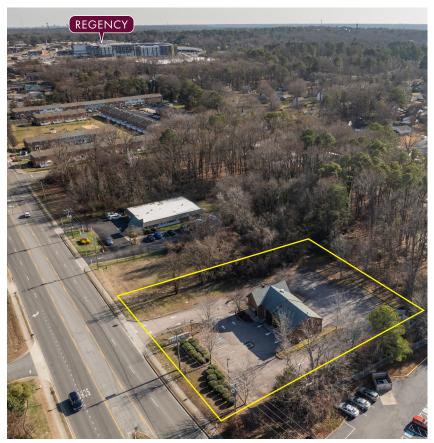

#### **PROPERTY FEATURES**

- Single two-level +/- 3,600 SF masonry building with 1,832 SF on the ground floor and similar sized basement level on 1.89 AC
- Zoned B-1C and B-2C General Business in Henrico County. Conditional Zoning for automotive services; C-store and fuel pumps prohibited
- Located less than one mile from the Regency retail hub
- Building specifically built for mini-lube service garage or retail auto repair shop
- Reception/waiting area, office, customer and employee restrooms and three (3)
   car service bays with lifts; entry and exit via six glass garage doors
- Large visible monument signage and 230' of frontage on Quioccasin Road
- Good access via four-lane highway with center turn lane (no median barrier)

TRAFFIC COUNT: 15,000 VPD on Quioccasin Road

Front Elevation (Exit)

1 mile from the Regency retail hub

West View

East View

Front Elevation (East)

Front Office

Rear Elevation (Entry)