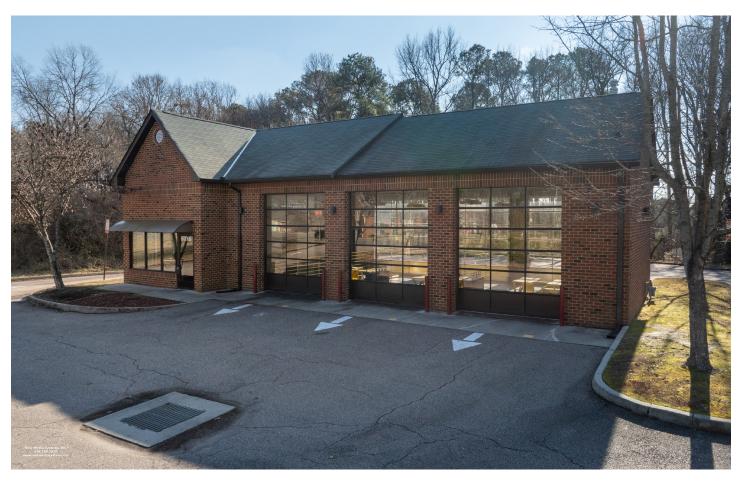

#### **PROPERTY FEATURES**

- Single two-level +/- 3,600 SF masonry building with 1,832 SF on the ground floor and similar sized basement level on 1.89 AC
- Zoned B-1C and B-2C General Business in Henrico County. Conditional Zoning for automotive services; C-store and fuel pumps prohibited
- Located less than one mile from the Regency retail hub
- Building specifically built for mini-lube service garage or retail auto repair shop
- Reception/waiting area, office, customer and employee restrooms and three (3)
   car service bays with lifts; entry and exit via six glass garage doors
- Large visible monument signage and 230' of frontage on Quioccasin Road
- Good access via four-lane highway with center turn lane (no median barrier)

TRAFFIC COUNT: 15,000 VPD on Quioccasin Road

Front Elevation (Exit)

1 mile from the Regency retail hub

West View

East View

Front Elevation (East)

Front Office

Rear Elevation (Entry)