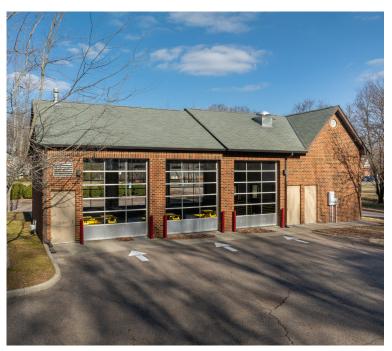

#### **PROPERTY FEATURES**

- Single two-level +/- 3,600 SF masonry building with 1,832 SF on the ground floor and similar sized basement level on 1.89 AC
- Zoned B-1C and B-2C General Business in Henrico County. Conditional Zoning for automotive services; C-store and fuel pumps prohibited
- Located less than one mile from the Regency retail hub
- Building specifically built for mini-lube service garage or retail auto repair shop
- Reception/waiting area, office, customer and employee restrooms and three (3)
   car service bays with lifts; entry and exit via six glass garage doors
- Large visible monument signage and 230' of frontage on Quioccasin Road
- Good access via four-lane highway with center turn lane (no median barrier)

TRAFFIC COUNT: 15,000 VPD on Quioccasin Road

Front Elevation (Exit)

1 mile from the Regency retail hub

West View

East View

Front Elevation (East)

Front Office

Rear Elevation (Entry)

Office and Waiting Area

3 Bay Garage

Large Monument Sign

Basement Area