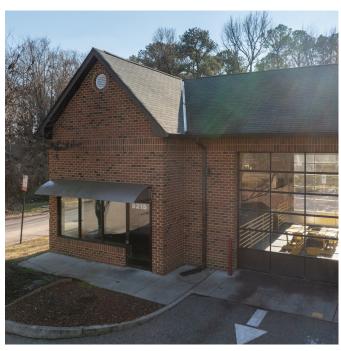

TRAFFIC COUNT: 15,000 VPD on Quioccasin Road

Front Elevation (Exit)

1 mile from the Regency retail hub

West View

East View

Front Elevation (East)

Front Office

Rear Elevation (Entry)