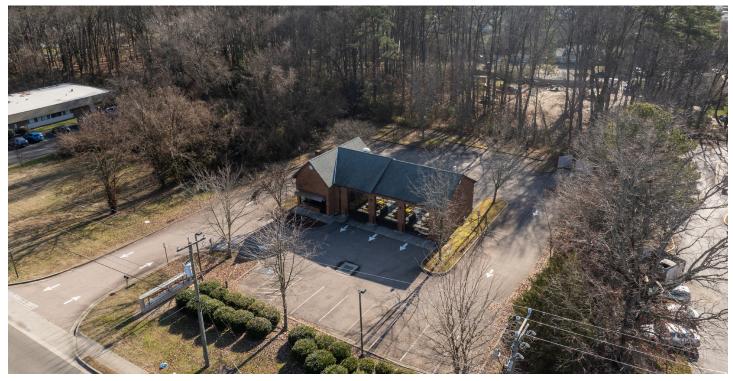

#### **PROPERTY FEATURES**

- Single two-level +/- 3,600 SF masonry building with 1,832 SF on the ground floor and similar sized basement level on 1.89 AC
- Zoned B-1C and B-2C General Business in Henrico County. Conditional Zoning for automotive services; C-store and fuel pumps prohibited
- Located less than one mile from the Regency retail hub
- Building specifically built for mini-lube service garage or retail auto repair shop
- Reception/waiting area, office, customer and employee restrooms and three (3)
   car service bays with lifts; entry and exit via six glass garage doors
- Large visible monument signage and 230' of frontage on Quioccasin Road
- Good access via four-lane highway with center turn lane (no median barrier)

Office and Waiting Area

3 Bay Garage

Large Monument Sign

Basement Area