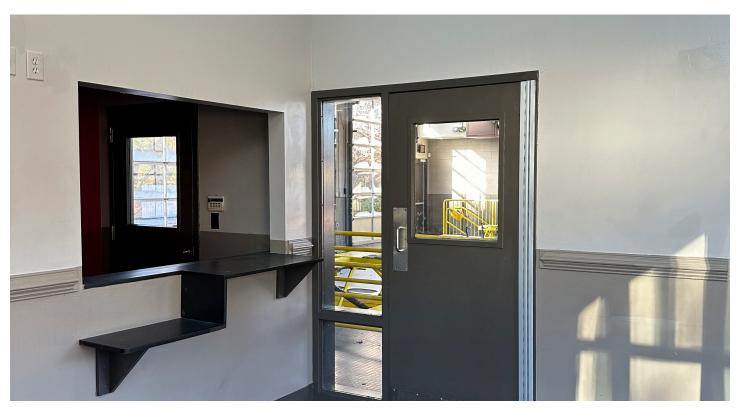

#### **PROPERTY FEATURES**

- Single two-level +/- 3,600 SF masonry building with 1,832 SF on the ground floor and similar sized basement level on 1.89 AC
- Zoned B-1C and B-2C General Business in Henrico County. Conditional Zoning for automotive services; C-store and fuel pumps prohibited
- Located less than one mile from the Regency retail hub
- Building specifically built for mini-lube service garage or retail auto repair shop
- Reception/waiting area, office, customer and employee restrooms and three (3)
   car service bays with lifts; entry and exit via six glass garage doors
- Large visible monument signage and 230' of frontage on Quioccasin Road
- Good access via four-lane highway with center turn lane (no median barrier)

Office and Waiting Area

3 Bay Garage

Large Monument Sign

Basement Area