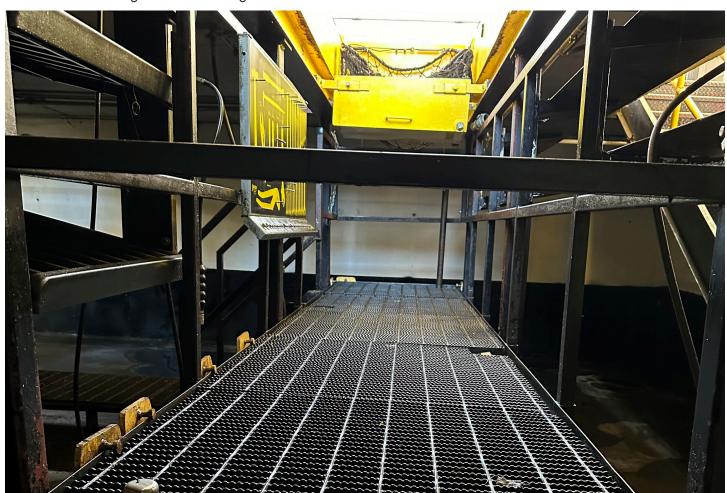

#### **PROPERTY FEATURES**

- Single two-level +/- 3,600 SF masonry building with 1,832 SF on the ground floor and similar sized basement level on 1.89 AC
- Zoned B-1C and B-2C General Business in Henrico County. Conditional Zoning for automotive services; C-store and fuel pumps prohibited
- Located less than one mile from the Regency retail hub
- Building specifically built for mini-lube service garage or retail auto repair shop
- Reception/waiting area, office, customer and employee restrooms and three (3)
   car service bays with lifts; entry and exit via six glass garage doors
- Large visible monument signage and 230' of frontage on Quioccasin Road
- Good access via four-lane highway with center turn lane (no median barrier)

Office and Waiting Area

3 Bay Garage

Large Monument Sign

Basement Area