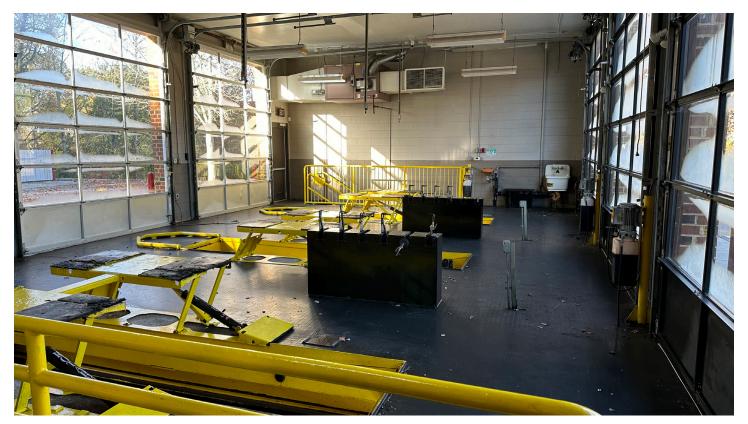

#### **PROPERTY FEATURES**

- Single two-level +/- 3,600 SF masonry building with 1,832 SF on the ground floor and similar sized basement level on 1.89 AC
- Zoned B-1C and B-2C General Business in Henrico County. Conditional Zoning for automotive services; C-store and fuel pumps prohibited
- Located less than one mile from the Regency retail hub
- Building specifically built for mini-lube service garage or retail auto repair shop
- Reception/waiting area, office, customer and employee restrooms and three (3)
   car service bays with lifts; entry and exit via six glass garage doors
- Large visible monument signage and 230' of frontage on Quioccasin Road
- Good access via four-lane highway with center turn lane (no median barrier)

Office and Waiting Area

3 Bay Garage

Large Monument Sign

Basement Area