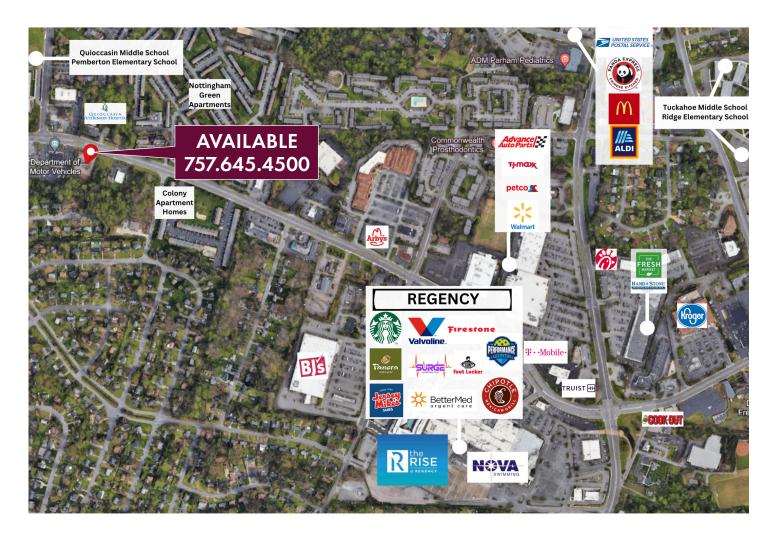

## **AERIAL MAP**

| DEMOGRAPHICS       | 1 мі     | 3 мі     | 5 мі     |  |
|--------------------|----------|----------|----------|--|
| POPULATION         | 14,636   | 88,205   | 200,254  |  |
| HOUSEHOLDS         | 6,099    | 35,536   | 81,630   |  |
| AVERAGE INCOME     | \$61,463 | \$90,853 | \$95,684 |  |
| DAYTIME POPULATION | 13,875   | 92,975   | 230,016  |  |