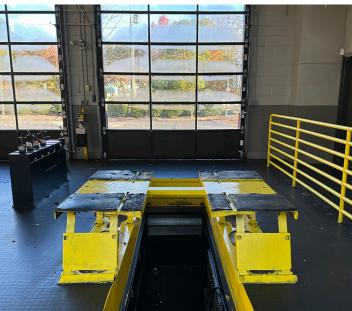

#### **PROPERTY FEATURES**

- Single two-level +/- 3,600 SF masonry building with 1,832 SF on the ground floor and similar sized basement level on 1.89 AC
- Zoned B-1C and B-2C General Business in Henrico County. Conditional Zoning for automotive services; C-store and fuel pumps prohibited
- Located less than one mile from the Regency retail hub
- Building specifically built for mini-lube service garage or retail auto repair shop
- Reception/waiting area, office, customer and employee restrooms and three (3)
   car service bays with lifts; entry and exit via six glass garage doors
- Large visible monument signage and 230' of frontage on Quioccasin Road
- Good access via four-lane highway with center turn lane (no median barrier)

Office and Waiting Area

3 Bay Garage

Large Monument Sign

Basement Area