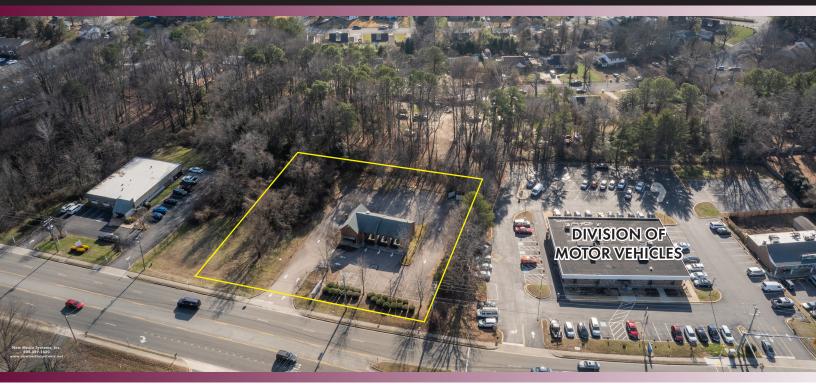

#### **PROPERTY FEATURES**

- Single two-level +/- 3,600 SF masonry building with 1,832 SF on the ground floor and similar sized basement level on 1.89 AC
- Zoned B-1C and B-2C General Business in Henrico County. Conditional Zoning for automotive services; C-store and fuel pumps prohibited
- Located less than one mile from the Regency retail hub
- Building specifically built for mini-lube service garage or retail auto repair shop
- Reception/waiting area, office, customer and employee restrooms and three (3)
   car service bays with lifts; entry and exit via six glass garage doors
- Large visible monument signage and 230' of frontage on Quioccasin Road
- Good access via four-lane highway with center turn lane (no median barrier)

TRAFFIC COUNT: 15,000 VPD on Quioccasin Road

Front Elevation (Exit)

1 mile from the Regency retail hub

West View

East View

Front Elevation (East)

Front Office

Rear Elevation (Entry)

## **AERIAL MAP**

| DEMOGRAPHICS       | 1 мі     | 3 мі     | 5 мі     |  |
|--------------------|----------|----------|----------|--|
| POPULATION         | 14,636   | 88,205   | 200,254  |  |
| HOUSEHOLDS         | 6,099    | 35,536   | 81,630   |  |
| AVERAGE INCOME     | \$61,463 | \$90,853 | \$95,684 |  |
| DAYTIME POPULATION | 13,875   | 92,975   | 230,016  |  |