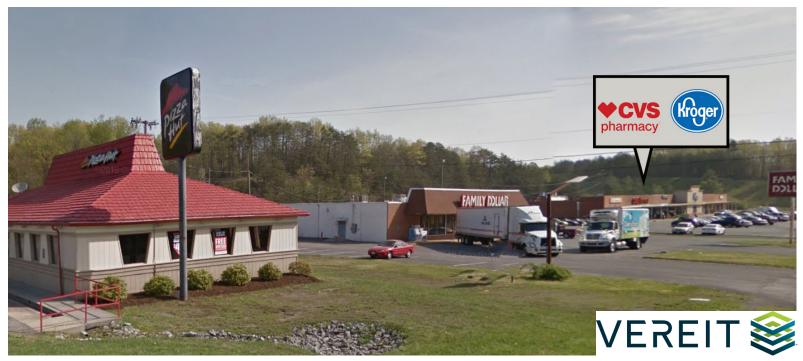

## **PROPERTY FEATURES**

- Nestled in the rural area of Alleghany County Top Adventure Town, just east of Covington
- 2nd generation restaurant space comprising +/- 2,403sf on .55 acre parcel
- Tall pylon sign, excellent visibility; possible reuse of FF&E
- Proximity to Family Dollar, Kroger, CVS, and Highlands Community Bank
- Nearby Tourism Attractions: Blue Ridge Parkway and Jacksonville River