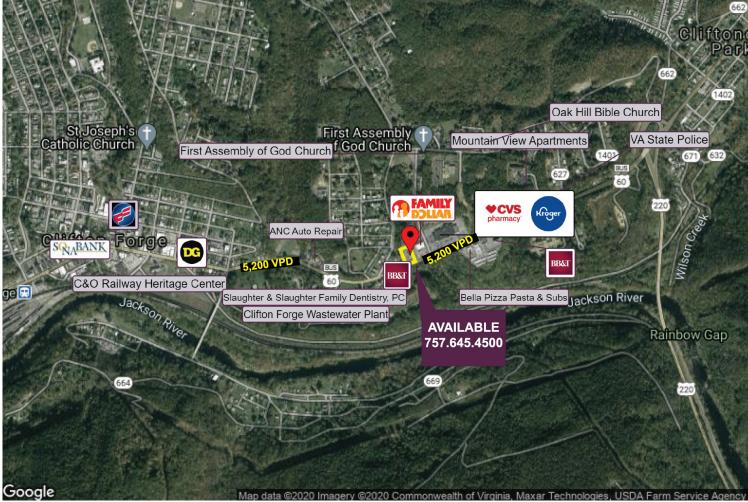

## **PROPERTY FEATURES**

- Nestled in the rural area of Alleghany County Top Adventure Town, just east of Covington
- 2nd generation restaurant space comprising +/- 2,403sf on .55 acre parcel
- Tall pylon sign, excellent visibility; possible reuse of FF&E
- Proximity to Family Dollar, Kroger, CVS, and Highlands Community Bank
- Nearby Tourism Attractions: Blue Ridge Parkway and Jacksonville River