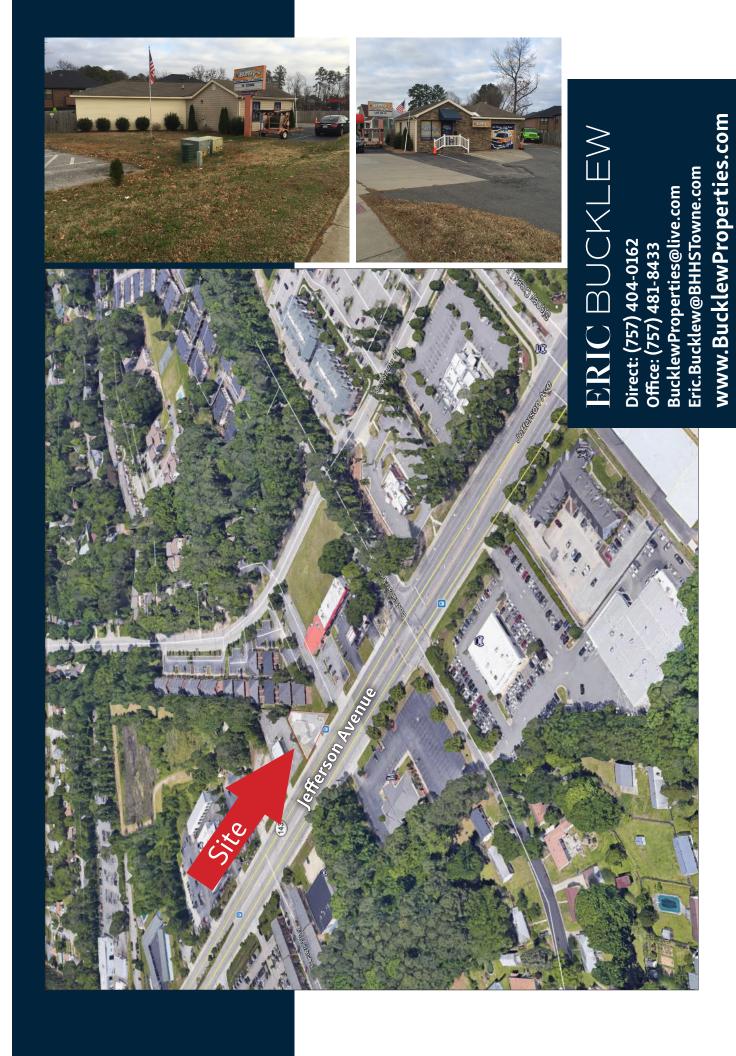

#### **PROPERTY SUMMARY:**

- Approximately .2 Acre parcel with a 1,800 sf office warehouse bldg. (With some outside storage, former Betty's Plumbing Office). Located just West of Denbigh Blvd. On Jefferson Avenue across from the Lexus Auto Dealership. Other nearby properties of interest include: Casey BMW, Pearson Toyota, Hall Hyundai, Richneck Food Lion Center, Stoney Run Apartment Community, Denbigh Crossing Center, Navy Federal, Zaxby's et al.
- The property is in close proximity of Fort Eustis, Mary Immaculate Hospital, Ferguson Enterprises, and is travelled by more than 58,000 vehicles per day.
- FOR SALE \$329,000