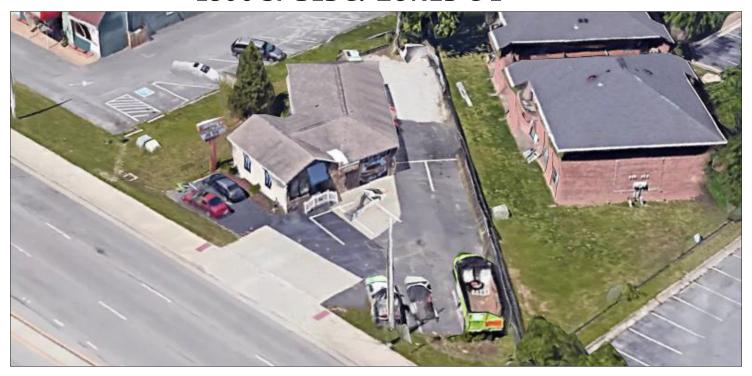

#### **PROPERTY SUMMARY:**

- Approximately .2 Acre parcel with a 1,800 sf office warehouse bldg. (With some outside storage, former Betty's Plumbing Office). Located just West of Denbigh Blvd. On Jefferson Avenue across from the Lexus Auto Dealership. Other nearby properties of interest include: Casey BMW, Pearson Toyota, Hall Hyundai, Richneck Food Lion Center, Stoney Run Apartment Community, Denbigh Crossing Center, Navy Federal, Zaxby's et al.
- The property is in close proximity of Fort Eustis, Mary Immaculate Hospital, Ferguson Enterprises, and is travelled by more than 58,000 vehicles per day.
- FOR SALE \$329,000