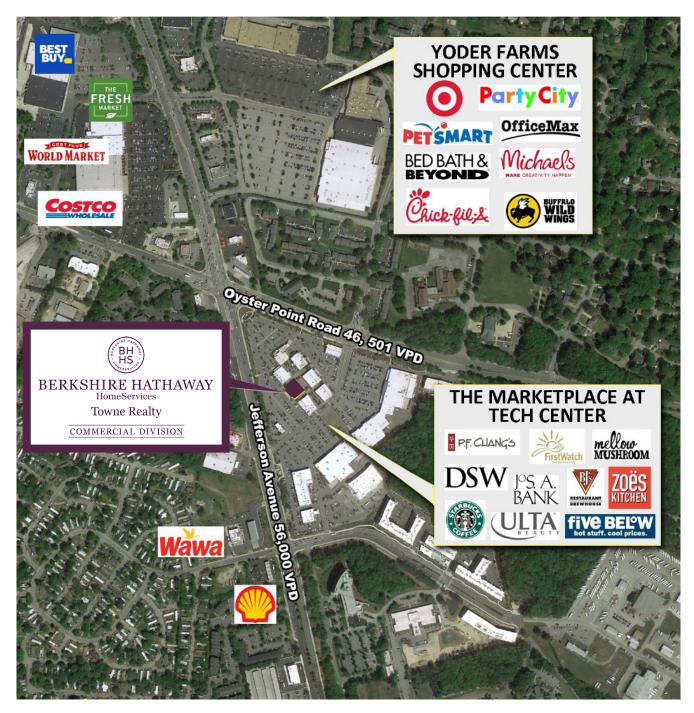

# **AERIAL**

Tenants: Whole Foods, multiple restaurants such as First Watch, Mellow Mushroom, Zoe's Kitchen, PF Chang's, Starbucks, and many more

**TRAFFIC COUNT:** 56,000 VPD Jefferson Avenue 46,501 VPD Oyster Point Road