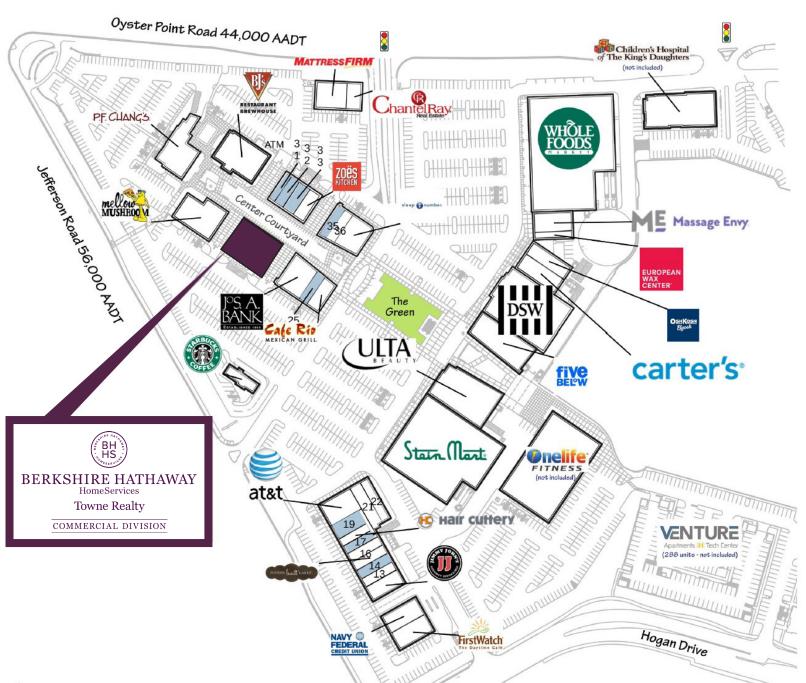

## **SITE PLAN**

Tenants: Whole Foods, multiple restaurants such as First Watch, Mellow Mushroom, Zoe's Kitchen, PF Chang's, Starbucks, and many more

**TRAFFIC COUNT:** 56,000 VPD Jefferson Avenue 46,501 VPD Oyster Point Road