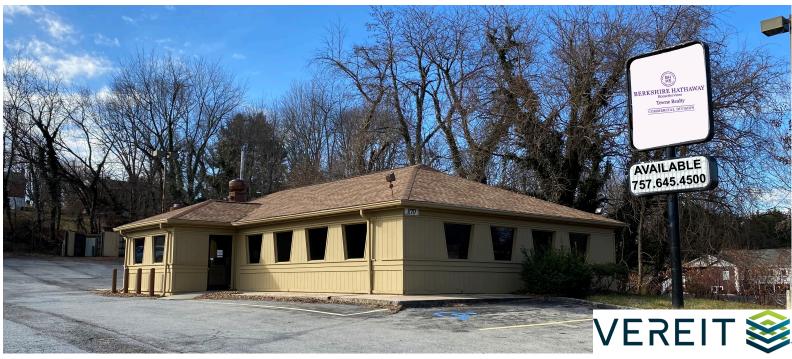

## **RESTAURANT SPACE**

# FOR LEASE

### 870 E MAIN ST | BEDFORD VA 24523

BERKSHIRE HATHAWAY HomeServices Towne Realty

COMMERCIAL DIVISION

JANET MOORE, CCIM D: 804.467.9491 O: 757.645.4500 JANET.MOORE@BHHSTOWNE.COM

#### **PROPERTY FEATURES**

- Located in the downtown area, just off Rte 460 | E Lynchburg Salem Turnpike
- 2nd generation restaurant space comprising +/- 2,552sf on .75 acre parcel
- Tall pylon sign, ample parking; possible reuse of FF&E
- Nearby Tourism Attractions: D-Day Memorial, Poplar Forest, Smith Mountain Lake, Blueridge Parkway and Bedford Wine Trail