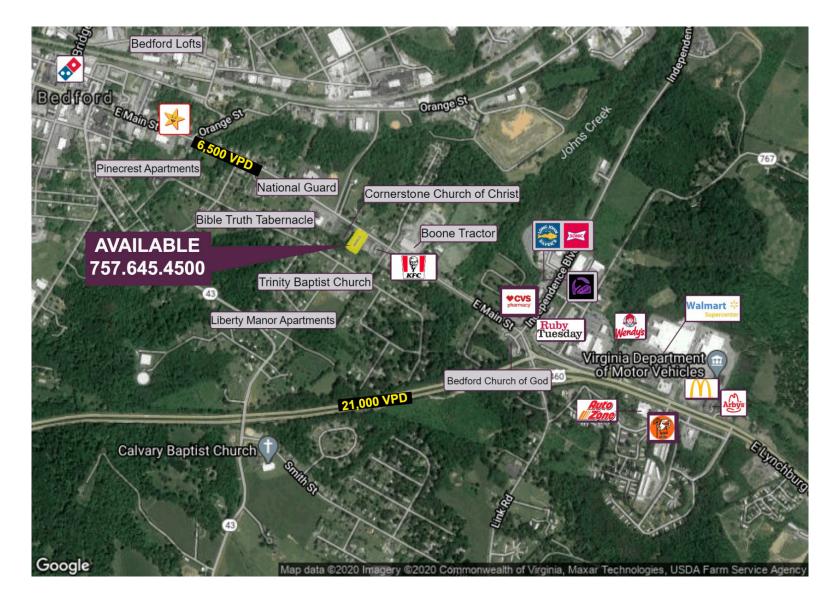

#### **PROPERTY FEATURES**

- Located in the downtown area, just off Rte 460 | E Lynchburg Salem Turnpike
- 2nd generation restaurant space comprising +/- 2,552sf on .75 acre parcel
- Tall pylon sign, ample parking; possible reuse of FF&E
- Nearby Tourism Attractions: D-Day Memorial, Poplar Forest, Smith Mountain Lake, Blueridge Parkway and Bedford Wine Trail

Join nearby retailers: KFC, Sonic, Ruby Tuesday, Walmart and more

| DEMOGRAPHICS       | 1 мі     | 5 мі     | 10 мі    |
|--------------------|----------|----------|----------|
| TOTAL POPULATION   | 2,706    | 13,190   | 28,896   |
| MEDIAN HH INCOME   | \$38,228 | \$47,734 | \$54,185 |
| TOTAL HOUSEHOLDS   | 1,122    | 5,515    | 11,687   |
| DAYTIME POPULATION | 3,459    | 13,331   | 24,975   |