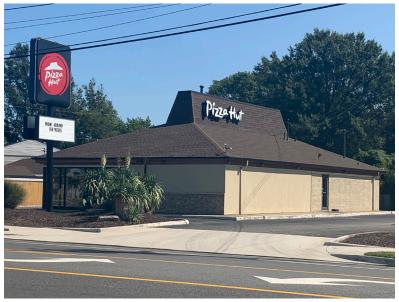

## 1966 E PEMBROKE AVE | HAMPTON VA 23663

**PROPERTY FEATURES** 

- Located in the Bay Front area of Buckroe in Hampton
- 2nd generation restaurant space comprising +/-2,000sf on 1.06 acre parcel; zoned C1, C2, R9
- Redevelopment could accommodate a drive through by right
- Tall pylon sign, excellent visibility; two ingress/egress points with curb appeal; possible reuse of some fixtures & equipment