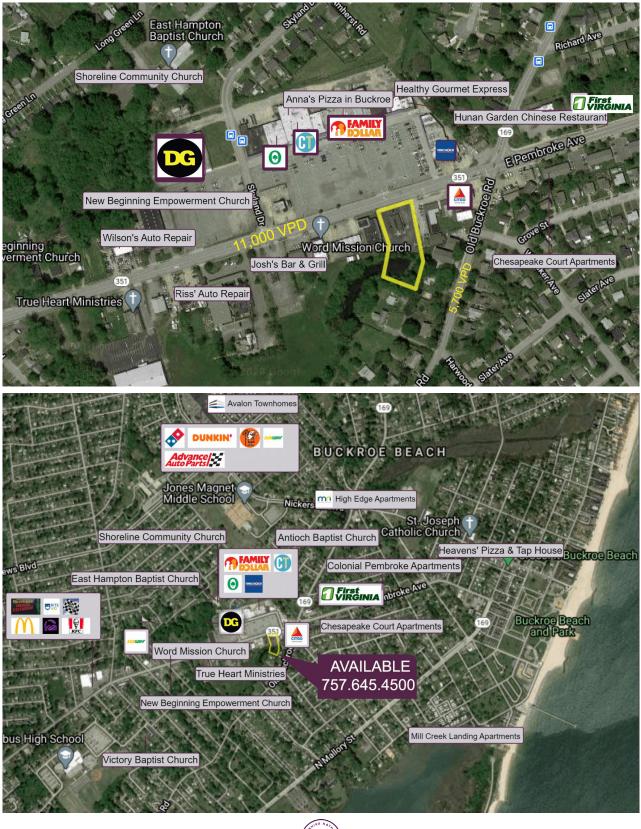

Join nearby retailers: Family Dollar, Citi Trends, O'Reilly Auto Parts, and Dollar General

| DEMOGRAPHICS       | 1 мі     | 3 мі     | 5 мі     |
|--------------------|----------|----------|----------|
| TOTAL POPULATION   | 13,628   | 56,591   | 86,758   |
| MEDIAN HH INCOME   | \$52,727 | \$56,094 | \$53,561 |
| TOTAL HOUSEHOLDS   | 5,255    | 21,696   | 34,392   |
| DAYTIME POPULATION | 10.533   | 51,347   | 88,281   |