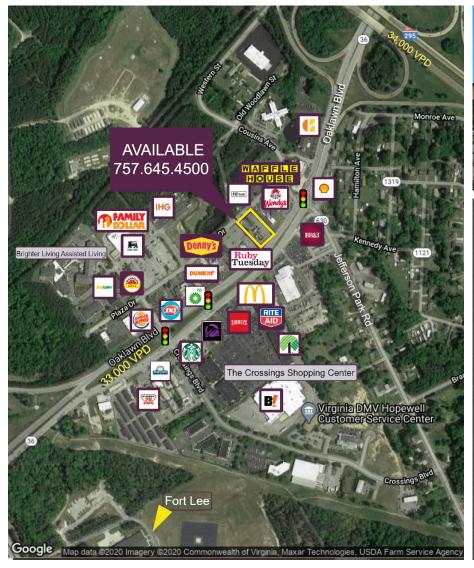

## **PROPERTY FEATURES**

- Located just 1/4 mile off I-295 on heavily traveled Oaklawn Blvd
- At the front door of Fort Lee Military Base (29K)
- 2nd generation restaurant space comprising +/- 3,290sf on 1.04 acre parcel with drive through
- Tall pylon sign; excellent visibility; front and rear access points; possible reuse of FF&E
- 37,000 VPD Traffic Count; high daytime population

Join nearby retailers: Ruby Tuesday, Wendy's, McDonald's, Denny's, Dunkin, Shoney's, Starbucks, Publix, Rite-Aid, Dollar Tree, Walgreens, and many more

| ( HS                            |
|---------------------------------|
| BERKSHIRE HATHAWAY HomeServices |
| Towne Realty                    |
| COMMERCIAL DIVISION             |