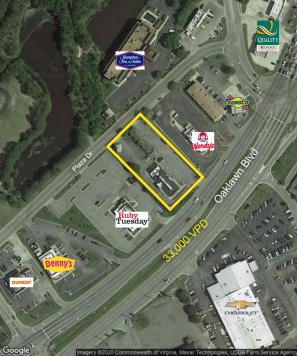

## **PROPERTY FEATURES**

- Located just 1/4 mile off I-295 on heavily traveled Oaklawn Blvd
- At the front door of Fort Lee Military Base (29K)
- 2nd generation restaurant space comprising +/- 3,290sf on 1.04 acre parcel with drive through
- Tall pylon sign; excellent visibility; front and rear access points; possible reuse of FF&E
- 37,000 VPD Traffic Count; high daytime population

Join nearby retailers: Ruby Tuesday, Wendy's, McDonald's, Denny's, Dunkin, Shoney's, Starbucks, Publix, Rite-Aid, Dollar Tree, Walgreens, and many more

| ( HS                            |
|---------------------------------|
| BERKSHIRE HATHAWAY HomeServices |
| Towne Realty                    |
| COMMERCIAL DIVISION             |