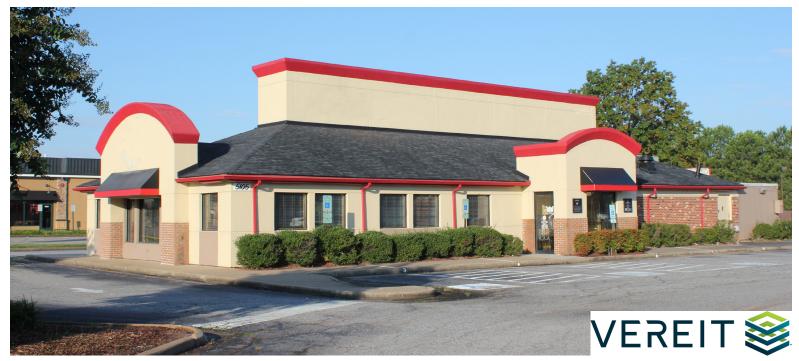

## **FOR LEASE**

5105 OAKLAWN BOULEVARD | HOPEWELL, VA 23860

## **PROPERTY FEATURES**

- Located just 1/4 mile off I-295 on heavily traveled Oaklawn Blvd
- At the front door of Fort Lee Military Base (29K)
- 2nd generation restaurant space comprising +/- 3,290sf on 1.04 acre parcel with drive through
- Tall pylon sign; excellent visibility; front and rear access points; possible reuse of FF&E
- 37,000 VPD Traffic Count; high daytime population