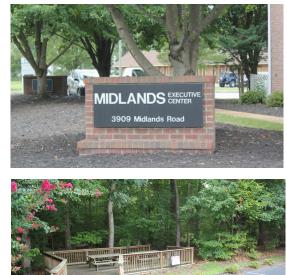

## OFFICE SPACE 3909 MIDLANDS ROAD | SUITE B

## **PROPERTY FEATURES**

- 950 SF on 1st Floor with multiple windows
- Nestled in a private wooded area with proximity to Routes 199 & 321 (Monticello Avenue)
- Conveniently located near New Town, Settlers Market, The College of William & Mary, WJCC Courthouse, and professional offices
- Exterior building signage and outdoor leisure/patio area
- Ample parking convenient to building entrance
- Kitchenette with double sink and refrigerator
- Two access points off the lobby and side access to leisure/patio area