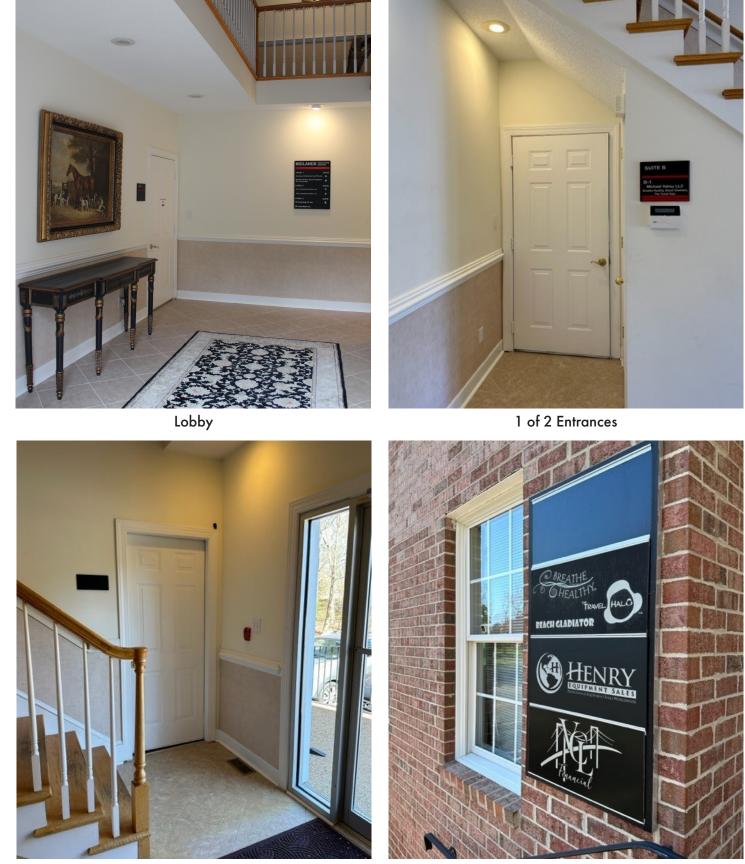

## **PROPERTY FEATURES**

- 950 SF on 1st Floor with multiple windows
- Nestled in a private wooded area with proximity to Routes 199 & 321 (Monticello Avenue)
- Conveniently located near New Town, Settlers Market, The College of William & Mary, WJCC Courthouse, and professional offices
- Exterior building signage and outdoor leisure/patio area
- Ample parking convenient to building entrance
- Kitchenette with double sink and refrigerator
- Two access points off the lobby and side access to leisure/patio area

JANET MOORE, CCIM D: 804.467.9491 O: 757.645.4500 JANET.MOORE@BHHSTOWNE.COM

2 of 2 Entrances

Side Entrance

COMMERCIAL DIVISION