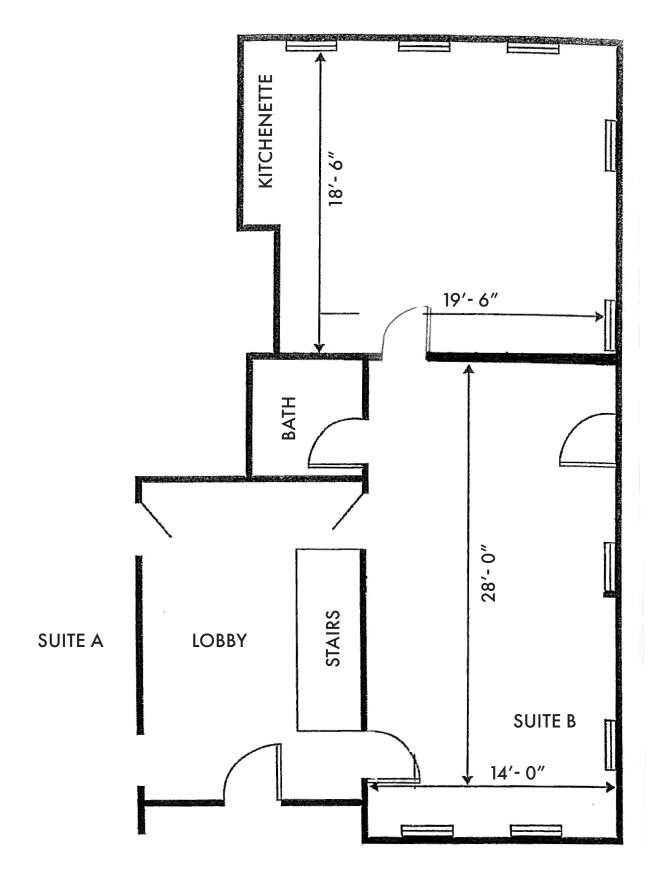

## **PROPERTY FEATURES**

- 950 SF on 1st Floor with multiple windows
- Nestled in a private wooded area with proximity to Routes 199 & 321 (Monticello Avenue)
- Conveniently located near New Town, Settlers Market, The College of William & Mary, WJCC Courthouse, and professional offices
- Exterior building signage and outdoor leisure/patio area
- Ample parking convenient to building entrance
- Kitchenette with double sink and refrigerator
- Two access points off the lobby and side access to leisure/patio area

JANET MOORE, CCIM D: 804.467.9491 O: 757.645.4500 JANET.MOORE@BHHSTOWNE.COM

2 of 2 Entrances

Side Entrance

COMMERCIAL DIVISION