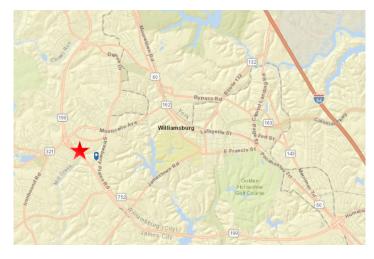

## **PROPERTY FEATURES**

- 950 SF on 1st Floor with multiple windows
- Nestled in a private wooded area with proximity to Routes 199 & 321 (Monticello Avenue)
- Conveniently located near New Town, Settlers Market, The College of William & Mary, WJCC Courthouse, and professional offices
- Exterior building signage and outdoor leisure/patio area
- Ample parking convenient to building entrance
- Kitchenette with double sink and refrigerator
- Two access points off the lobby and side access to leisure/patio area

Join new tenants Eagle Vision, LLC, Alstam, LLC, D. White & Company, LLC at this prime location just off Strawberry Plains Road

| DEMOGRAPHICS       | 3 MI   | 5 MI   |
|--------------------|--------|--------|
| DAYTIME POPULATION | 28,298 | 45,945 |