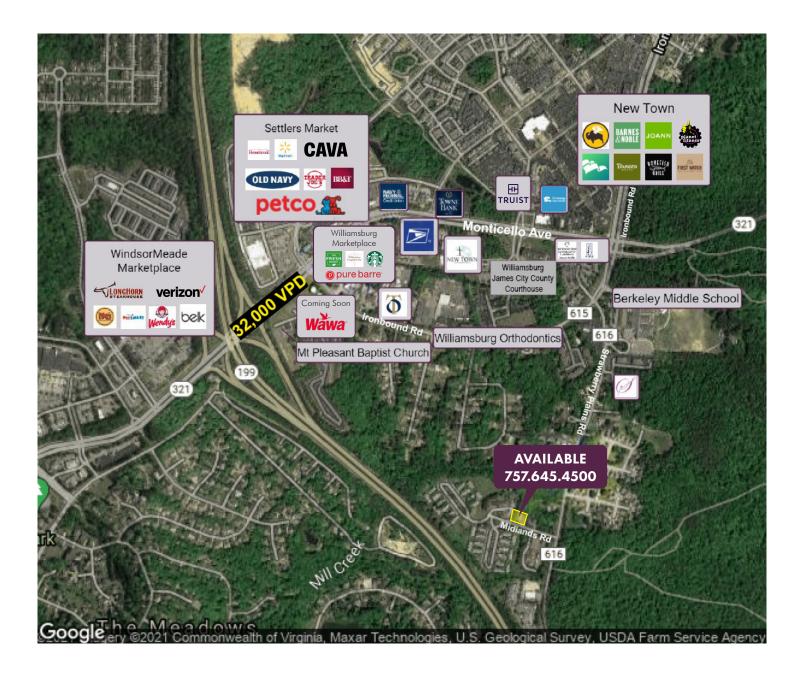

## **PROPERTY FEATURES**

- 950 SF on 1st Floor with multiple windows
- Nestled in a private wooded area with proximity to Routes 199 & 321 (Monticello Avenue)
- Conveniently located near New Town, Settlers Market, The College of William & Mary, WJCC Courthouse, and professional offices
- Exterior building signage and outdoor leisure/patio area
- Ample parking convenient to building entrance
- Kitchenette with double sink and refrigerator
- Two access points off the lobby and side access to leisure/patio area

Join new tenants Eagle Vision, LLC, Alstam, LLC, D. White & Company, LLC at this prime location just off Strawberry Plains Road

| DEMOGRAPHICS       | 3 MI   | 5 MI   |
|--------------------|--------|--------|
| DAYTIME POPULATION | 28,298 | 45,945 |