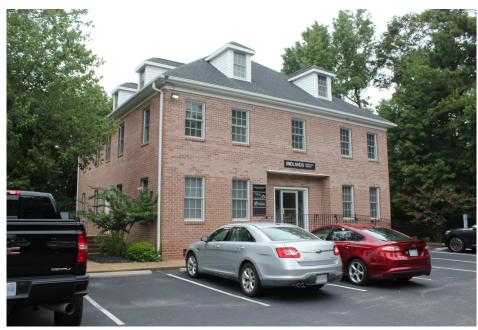

## OFFICE SPACE 3909 MIDLANDS ROAD | SUITE B

## **PROPERTY FEATURES**

- 950 SF on 1st Floor with multiple windows
- Nestled in a private wooded area with proximity to Routes 199 & 321 (Monticello Avenue)
- Conveniently located near New Town, Settlers Market, The College of William & Mary, WJCC Courthouse, and professional offices
- Exterior building signage and outdoor leisure/patio area
- Ample parking convenient to building entrance
- Kitchenette with double sink and refrigerator
- Two access points off the lobby and side access to leisure/patio area