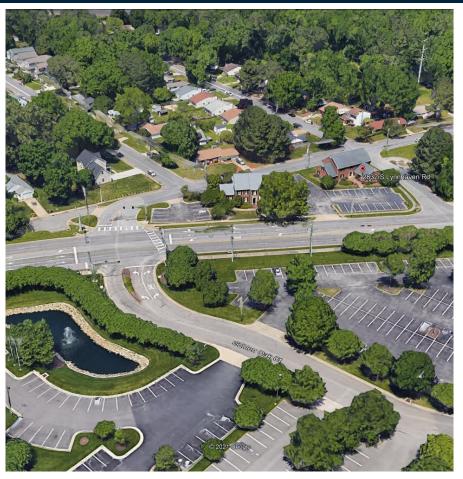

## PROPERTY SUMMARY:

- **TWO STORY 4300 SF OFFICE BUILDING (4 PRIVATE OFFICES)**
- LYNNHAVEN SUB MARKET, ACROSS FROM REFLECTIONS OFFICE PARK
- (2) 800 SF OFFICE SPACES AVAILABLE
- \$1200-\$1500 PER MONTH (FULL SERVICE LEASES, UTILITIES **INCLUDED, NET OF JANITORIAL)**
- CONFERENCE/BOARD ROOM, AND KITCHEN/DINING ROOM, **AVAILAILBLE FOR TENANT USE**
- **ALARMED BUILDING WITH** 24 HOUR ACCESS

2832 South Lynnhaven Parkway | Virginia Beach 23452

Shore Drive | 2301 Urchin Road | Virginia Beach, VA 23451 | 757-481-8433

Direct: (757) 404-0162 Office: (757) 481-8433

BucklewProperties@live.com Eric.Bucklew@BHHSTowne.com www.BucklewProperties.com