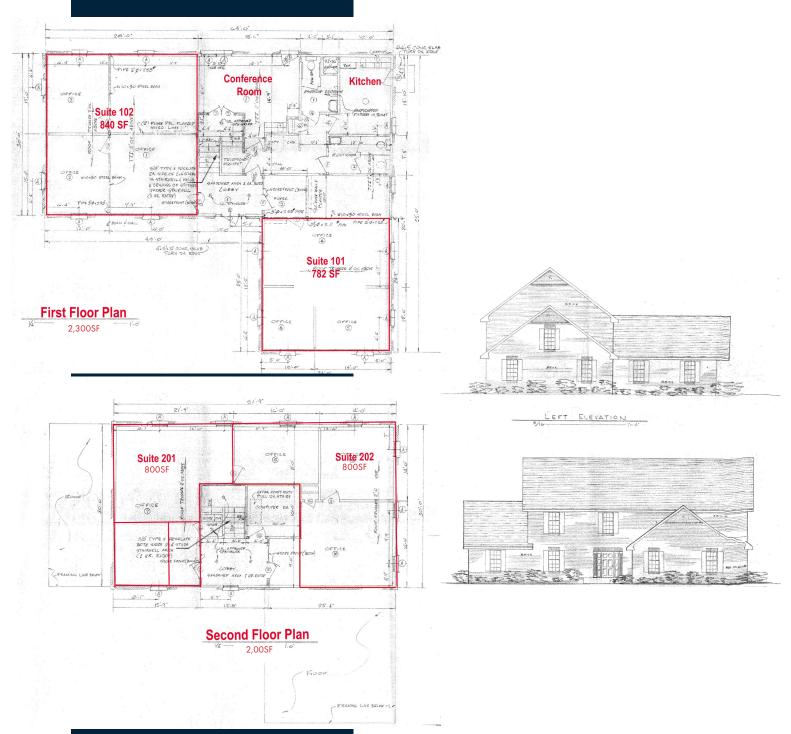

## PROPERTY SUMMARY:

- **TWO STORY 4300 SF OFFICE BUILDING (4 PRIVATE OFFICES)**
- LYNNHAVEN SUB MARKET, ACROSS FROM REFLECTIONS OFFICE PARK
- (2) 800 SF OFFICE SPACES AVAILABLE
- \$1200-\$1500 PER MONTH (FULL SERVICE LEASES, UTILITIES **INCLUDED, NET OF JANITORIAL)**
- CONFERENCE/BOARD ROOM, AND KITCHEN/DINING ROOM, **AVAILAILBLE FOR TENANT USE**
- **ALARMED BUILDING WITH** 24 HOUR ACCESS