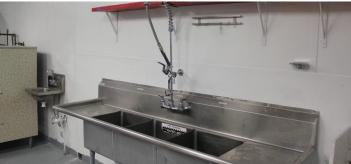

#### **PROPERTY FEATURES**

- Fully equipped restaurant with drive thru window in place
- 1 acre parcel; 1,600 SF | Zoned B1 General Business
- Located on Route 60 connecting Williamsburg to Newport News; just 1 mile from Green Mount Parkway
- Proximity to James River Industrial Park and 3 minutes from Busch Gardens
- All FF&E conveys; 12' hood, several refrigeration units, 3 compartment sink, 2 fryers, gas stove/griddle and more
- Plenty of space to create outdoor seating area
- Ample parking
- City water/sewer and natural gas at site

## FULLY EQUIPPED KITCHEN WITH 12' HOOD

SEVERAL REFRIGERATION/FREEZER UNITS & ICEMAKER

OFFICE OR DRY STORAGE ROOMS IN REAR

PICK-UP/DRIVE-THRU WINDOW