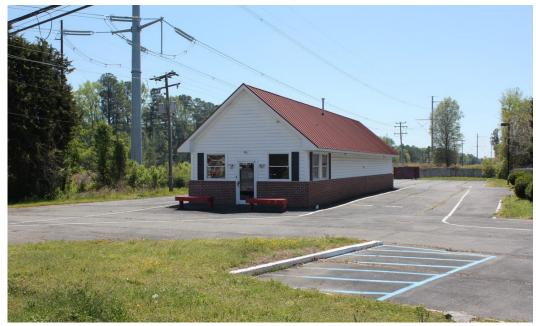

# RESTAURANT WITH DRIVE-THRU 8953 POCAHONTAS TRAIL

Williamsburg, VA 23185

#### **PROPERTY FEATURES**

- Fully equipped restaurant with drive thru window in place
- 1 acre parcel; 1,600 SF | Zoned B1 General Business
- Located on Route 60 connecting Williamsburg to Newport News; just 1 mile from Green Mount Parkway
- Proximity to James River Industrial Park and 3 minutes from Busch Gardens
- All FF&E conveys; 12' hood, several refrigeration units, 3 compartment sink, 2 fryers, gas stove/griddle and more
- Plenty of space to create outdoor seating area
- Ample parking
- City water/sewer and natural gas at site