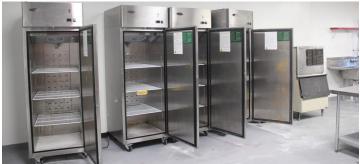

## FULLY EQUIPPED KITCHEN WITH 12' HOOD

SEVERAL REFRIGERATION/FREEZER UNITS & ICEMAKER

OFFICE OR DRY STORAGE ROOMS IN REAR

PICK-UP/DRIVE-THRU WINDOW