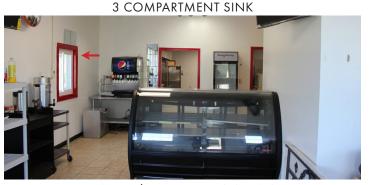

#### **PROPERTY FEATURES**

- Fully equipped restaurant with drive thru window in place
- 1 acre parcel; 1,600 SF | Zoned B1 General Business
- Located on Route 60 connecting Williamsburg to Newport News; just 1 mile from Green Mount Parkway
- Proximity to James River Industrial Park and 3 minutes from Busch Gardens
- All FF&E conveys; 12' hood, several refrigeration units, 3 compartment sink, 2 fryers, gas stove/griddle and more
- Plenty of space to create outdoor seating area
- Ample parking
- City water/sewer and natural gas at site

## FULLY EQUIPPED KITCHEN WITH 12' HOOD

SEVERAL REFRIGERATION/FREEZER UNITS & ICEMAKER

OFFICE OR DRY STORAGE ROOMS IN REAR

PICK-UP/DRIVE-THRU WINDOW