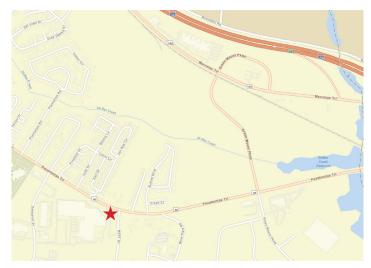

**Join nearby businesses:** Dollar General, 7-Eleven, Mi-Casa Latin Restaurant, Citgo, Walmart & Hanes Distribution Centers, Carter Machinery, Storage Sense and more

**TRAFFIC COUNTS:** 9,900 VPD POCAHONTAS TRAIL 88,000 VPD I-64