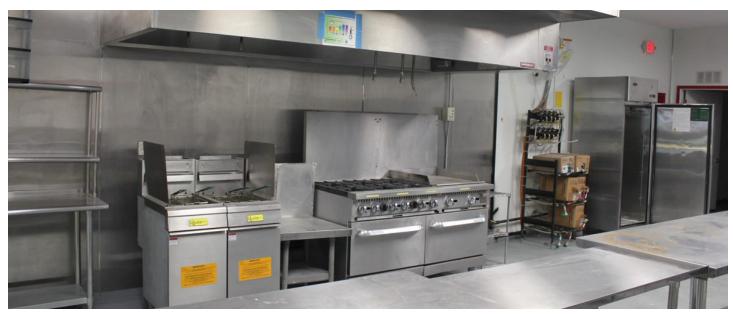

## FULLY EQUIPPED KITCHEN WITH 12' HOOD

SEVERAL REFRIGERATION/FREEZER UNITS & ICEMAKER

OFFICE OR DRY STORAGE ROOMS IN REAR

PICK-UP/DRIVE-THRU WINDOW