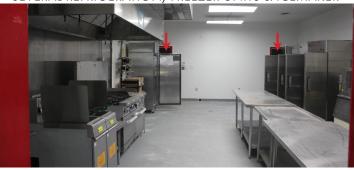

#### **PROPERTY FEATURES**

- Fully equipped restaurant with drive thru window in place
- 1 acre parcel; 1,600 SF | Zoned B1 General Business
- Located on Route 60 connecting Williamsburg to Newport News; just 1 mile from Green Mount Parkway
- Proximity to James River Industrial Park and 3 minutes from Busch Gardens
- All FF&E conveys; 12' hood, several refrigeration units, 3 compartment sink, 2 fryers, gas stove/griddle and more
- Plenty of space to create outdoor seating area
- Ample parking
- City water/sewer and natural gas at site

## FULLY EQUIPPED KITCHEN WITH 12' HOOD

SEVERAL REFRIGERATION/FREEZER UNITS & ICEMAKER

OFFICE OR DRY STORAGE ROOMS IN REAR

PICK-UP/DRIVE-THRU WINDOW