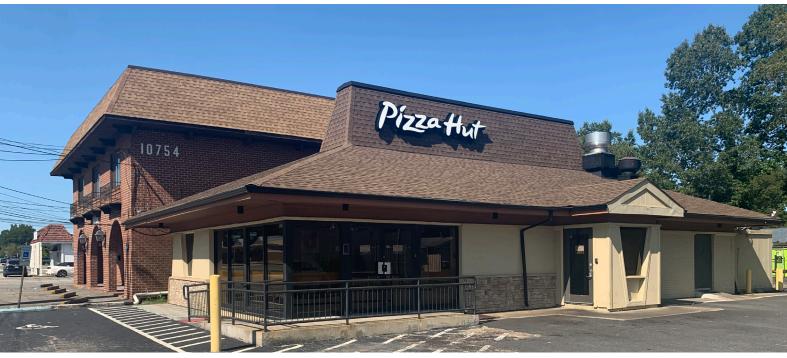

## **RESTAURANT SPACE**

# SALE | LEASE

## 10744 JEFFERSON AVE | NEWPORT NEWS VA 23601

### **PROPERTY FEATURES**

- Located on heavily traveled Jefferson Avenue (Rte 143), just south of Harpersville Road intersection
- 2nd generation restaurant space comprising +/-2,000sf on .37 acre parcel; Zoned C1
- Tall pylon sign; excellent visibility; possible reuse of some fixtures & equipment
- 39,000 VPD Traffic Count