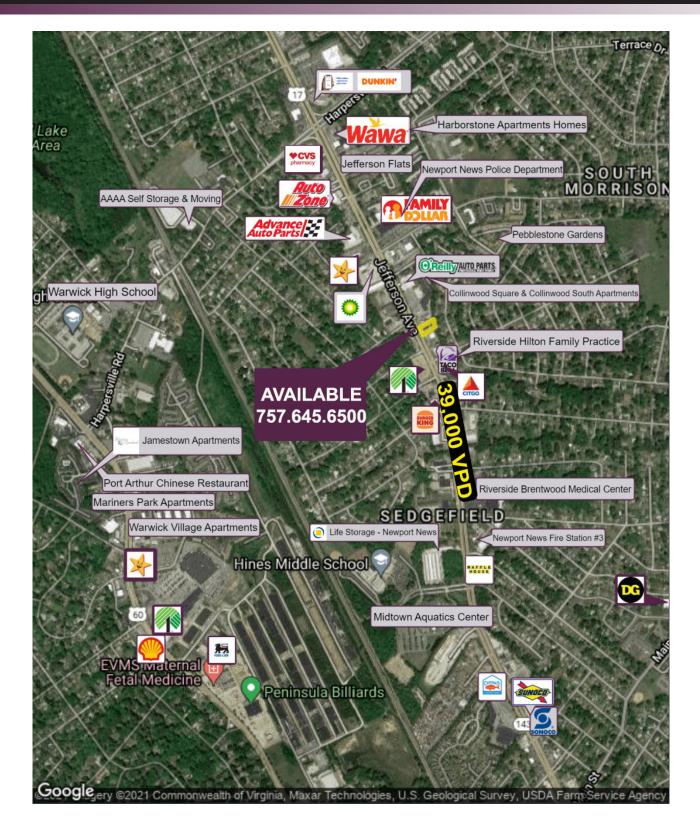

### **PROPERTY FEATURES**

- Located on heavily traveled Jefferson Avenue (Rte 143), just south of Harpersville Road intersection
- 2nd generation restaurant space comprising +/-2,000sf on .37 acre parcel; Zoned C1
- Tall pylon sign; excellent visibility; possible reuse of some fixtures & equipment
- 39,000 VPD Traffic Count

Join nearby retailers: Taco Bell ,Dollar Tree, O'Reilly Auto, Burger King, Family Dollar and more

| DEMOGRAPHICS       | 1 мі     | 3 мі     | 5 мі     |
|--------------------|----------|----------|----------|
| TOTAL POPULATION   | 12,243   | 75,889   | 164,787  |
| MEDIAN HH INCOME   | \$54,184 | \$55,782 | \$55,880 |
| TOTAL HOUSEHOLDS   | 4,917    | 30,925   | 67,520   |
| DAYTIME POPULATION | 10,159   | 73,396   | 189,682  |