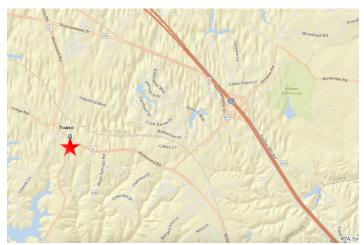

#### **PROPERTY FEATURES**

- Located in Historic Downtown District of Toano with great access on Richmond Road and Chickahominy Road
- IDEAL FOR PROFESSIONAL AND RETAIL SERVICES
- Suite 2 1,612 SF Warehouse or Office
- Suites 3 & 8 1,267 SF Office
- EXCELLENT FLOOR PLANS WITH SEVERAL WINDOW LINED OFFICES AND CONVENIENT PARKING
- HIGHLY VISIBLE MONUMENT SIGNAGE ON RICHMOND ROAD AND BUILDING FRONT
- AMPLE CONVENIENT PARKING
- RATE: \$12.00/SF, NET OF UTILITIES AND JANITORIAL SERVICES

### TRAFFIC COUNT 16,698 VPD

 DEMOGRAPHICS
 1 MI
 3 MI
 5 MI

 DAYTIME POPULATION
 2,685
 11,190
 21,656