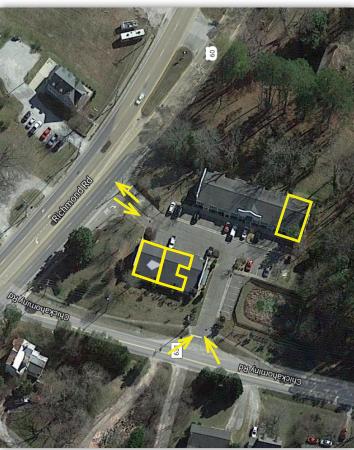

## 7845 RICHMOND ROAD TOANO VA 23168

#### **PROPERTY FEATURES**

- Located in Historic Downtown District of Toano with great access on Richmond Road and Chickahominy Road
- IDEAL FOR PROFESSIONAL AND RETAIL SERVICES
- Suite 2 1,612 SF Warehouse or Office
- Suites 3 & 8 1,267 SF Office
- EXCELLENT FLOOR PLANS WITH SEVERAL WINDOW LINED OFFICES AND CONVENIENT PARKING
- HIGHLY VISIBLE MONUMENT SIGNAGE ON RICHMOND ROAD AND BUILDING FRONT
- AMPLE CONVENIENT PARKING
- RATE: \$12.00/SF, NET OF UTILITIES AND JANITORIAL SERVICES