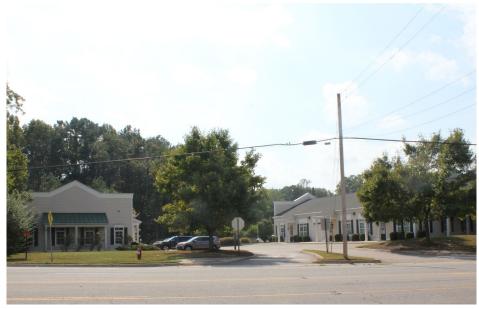

## 7845 RICHMOND ROAD TOANO VA 23168

#### **PROPERTY FEATURES**

- Located in Historic Downtown District of Toano with great access on Richmond Road and Chickahominy Road
- IDEAL FOR PROFESSIONAL AND RETAIL SERVICES
- Suite 2 1,612 SF Warehouse or Office
- Suites 3 & 8 1,267 SF Office
- EXCELLENT FLOOR PLANS WITH SEVERAL WINDOW LINED OFFICES AND CONVENIENT PARKING
- HIGHLY VISIBLE MONUMENT SIGNAGE ON RICHMOND ROAD AND BUILDING FRONT
- AMPLE CONVENIENT PARKING
- RATE: \$12.00/SF, NET OF UTILITIES AND JANITORIAL SERVICES