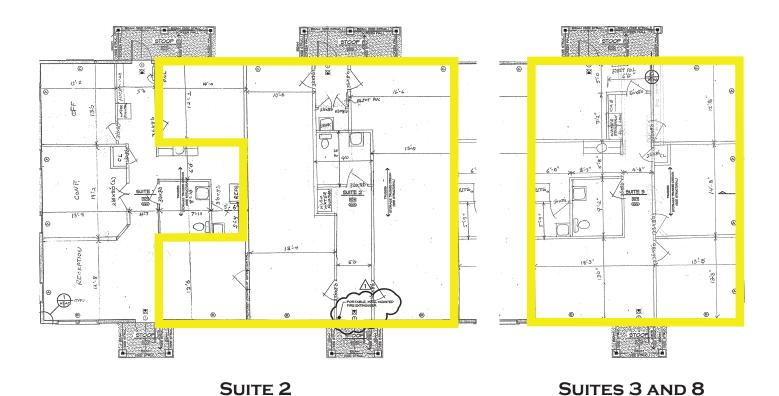

#### **PROPERTY FEATURES**

- Located in Historic Downtown District of Toano with great access on Richmond Road and Chickahominy Road
- IDEAL FOR PROFESSIONAL AND RETAIL SERVICES
- Suite 2 1,612 SF Warehouse or Office
- Suites 3 & 8 1,267 SF Office
- EXCELLENT FLOOR PLANS WITH SEVERAL WINDOW LINED OFFICES AND CONVENIENT PARKING
- HIGHLY VISIBLE MONUMENT SIGNAGE ON RICHMOND ROAD AND BUILDING FRONT
- AMPLE CONVENIENT PARKING
- RATE: \$12.00/SF, NET OF UTILITIES AND JANITORIAL SERVICES