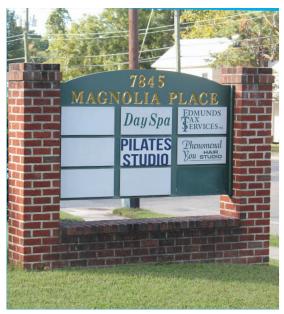

## 7845 RICHMOND ROAD TOANO VA 23168

#### **PROPERTY FEATURES**

- Located in Historic Downtown District of Toano with great access on Richmond Road and Chickahominy Road
- IDEAL FOR PROFESSIONAL AND RETAIL SERVICES
- Suite 2 1,612 SF Warehouse or Office
- Suites 3 & 8 1,267 SF Office
- EXCELLENT FLOOR PLANS WITH SEVERAL WINDOW LINED OFFICES AND CONVENIENT PARKING
- HIGHLY VISIBLE MONUMENT SIGNAGE ON RICHMOND ROAD AND BUILDING FRONT
- AMPLE CONVENIENT PARKING
- RATE: \$12.00/SF, NET OF UTILITIES AND JANITORIAL SERVICES