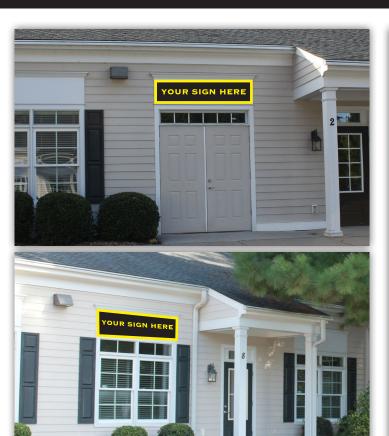

#### **PROPERTY FEATURES**

- Located in Historic Downtown District of Toano with great access on Richmond Road and Chickahominy Road
- IDEAL FOR PROFESSIONAL AND RETAIL SERVICES
- Suite 2 1,612 SF Warehouse or Office
- Suites 3 & 8 1,267 SF Office
- EXCELLENT FLOOR PLANS WITH SEVERAL WINDOW LINED OFFICES AND CONVENIENT PARKING
- HIGHLY VISIBLE MONUMENT SIGNAGE ON RICHMOND ROAD AND BUILDING FRONT
- AMPLE CONVENIENT PARKING
- RATE: \$12.00/SF, NET OF UTILITIES AND JANITORIAL SERVICES