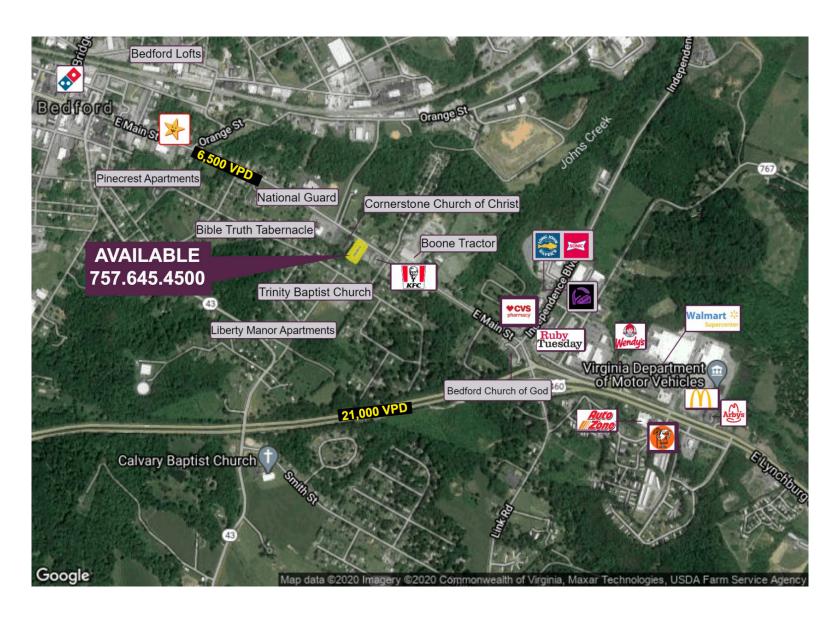

## PROPERTY FEATURES

- Located in the downtown area, just off Rte 460 | E Lynchburg Salem Turnpike
- 2nd generation restaurant space comprising +/- 2,552sf on .75 acre parcel
- Tall pylon sign, ample parking; possible reuse of some fixtures & equipment
- Nearby Tourism Attractions: D-Day Memorial, Poplar Forest, Smith Mountain Lake, Blueridge Parkway and Bedford Wine Trail
- Price: \$350,000

Join nearby retailers: KFC, Sonic, Ruby Tuesday, Walmart and more

| DEMOGRAPHICS       | 1 мі     | 5 мі     | 10 мі    |
|--------------------|----------|----------|----------|
| TOTAL POPULATION   | 2,706    | 13,190   | 28,896   |
| MEDIAN HH INCOME   | \$38,228 | \$47,734 | \$54,185 |
| TOTAL HOUSEHOLDS   | 1,122    | 5,515    | 11,687   |
| DAYTIME POPULATION | 3,459    | 13,331   | 24,975   |