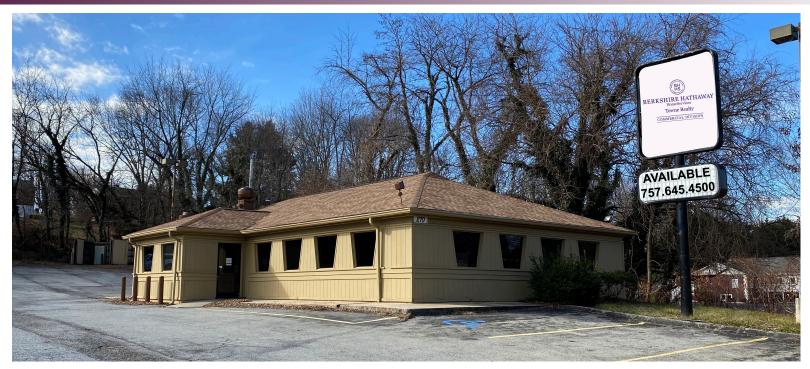

## PROPERTY FEATURES

- Located in the downtown area, just off Rte 460 | E Lynchburg Salem Turnpike
- 2nd generation restaurant space comprising +/- 2,552sf on .75 acre parcel
- Tall pylon sign, ample parking; possible reuse of some fixtures & equipment
- Nearby Tourism Attractions: D-Day Memorial, Poplar Forest, Smith Mountain Lake, Blueridge Parkway and Bedford Wine Trail
- Price: \$350,000