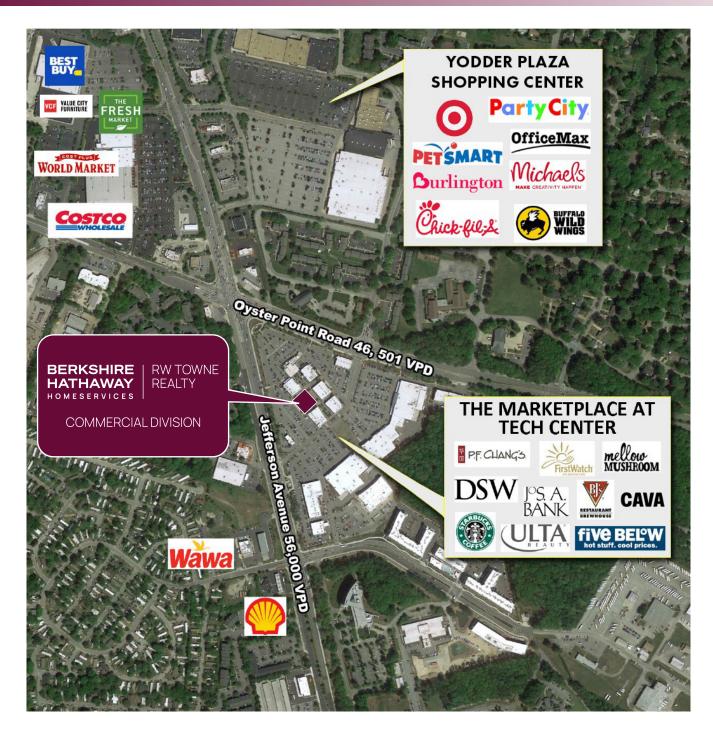

Tenants: Whole Foods, multiple restaurants such as First Watch, Mellow Mushroom, CAVA, PF Chang's, Starbucks, and many more

**Traffic count:** 56,000 VPD Jefferson Avenue 46,501 VPD Oyster Point Road

Ellen Long, President, Principal Broker Taylor Long Properties
D: 804.539.7793
O: 804.864.9788 EXT. 101
EllenLong@TaylorLongProperties.com

## **AERIAL**

BERKSHIRE | RW TOWNE HATHAWAY | REALTY

COMMERCIAL DIVISION