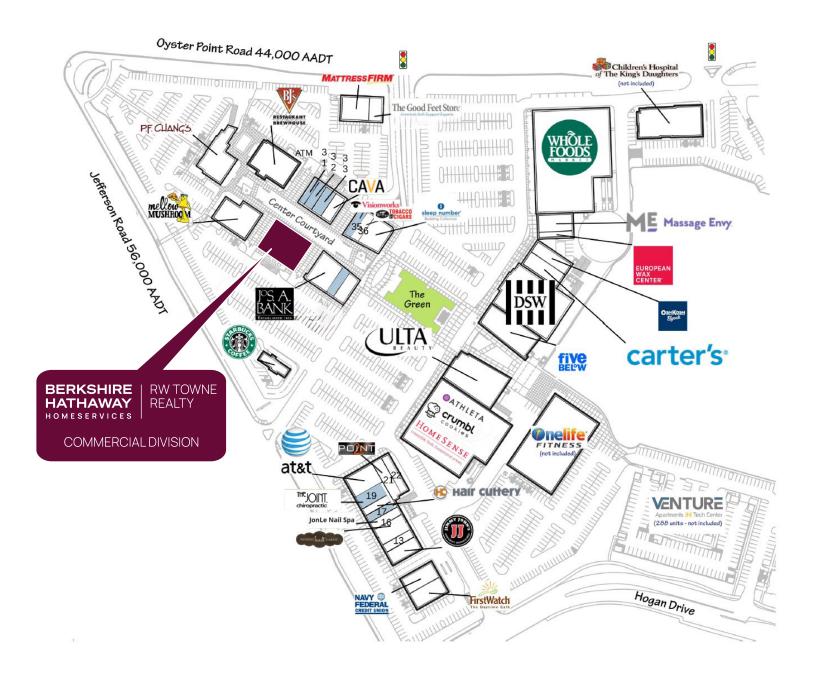

### **PROPERTY FEATURES**

- 8,009 SF Retail space available for Lease
- Located in the Peninsula's Premiere Lifestyle Center
- Excellent tenant mix of mostly national credit tenants
- Excellent storefront and pylon signage visibility on Jefferson Avenue
- Located at a prime intersection in the trade area
- High traffic generator tenants providing good daytime population and high traffic volumes

Tenants: Whole Foods, multiple restaurants such as First Watch, Mellow Mushroom, CAVA, PF Chang's, Starbucks, and many more

**Traffic count:** 56,000 VPD Jefferson Avenue 46,501 VPD Oyster Point Road

Ellen Long, President, Principal Broker Taylor Long Properties
D: 804.539.7793
O: 804.864.9788 EXT. 101
EllenLong@TaylorLongProperties.com

# SITE PLAN

| DEMOGRAPHICS       | 1 мі     | 3 мі     | 5 мі             |
|--------------------|----------|----------|------------------|
| 2019 POPULATION    | 9,546    | 83,896   | 1 <i>7</i> 3,521 |
| HOUSEHOLDS         | 4,077    | 33,332   | 67,279           |
| AVERAGE HH INCOME  | \$67,049 | \$76,875 | \$82,282         |
| DAYTIME POPULATION | 14,763   | 92,436   | 154,985          |