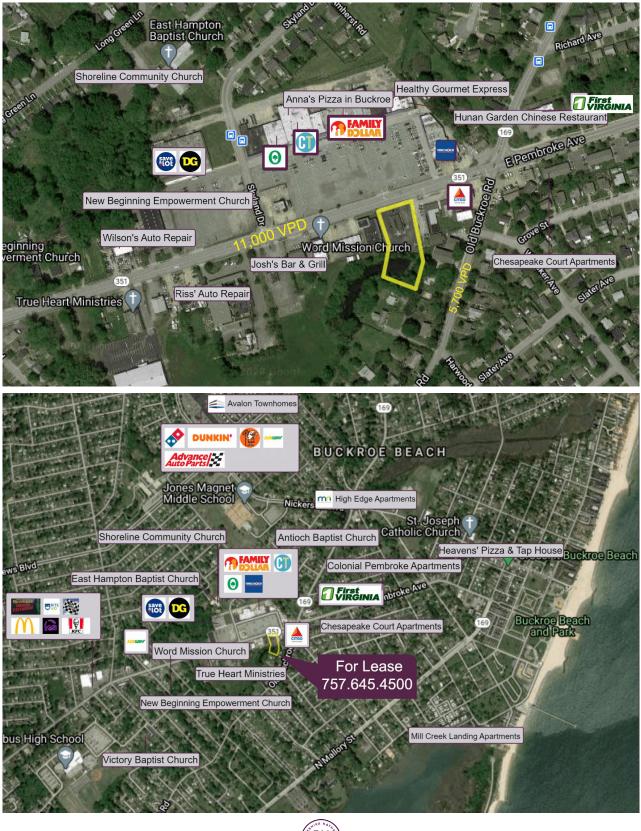

Join nearby retailers: Family Dollar, Citi Trends, O'Reilly Auto Parts, Save-a-Lot, and Dollar General

| DEMOGRAPHICS       | 1 мі     | 3 мі     | 5 мі     |
|--------------------|----------|----------|----------|
| TOTAL POPULATION   | 13,628   | 56,591   | 86,758   |
| MEDIAN HH INCOME   | \$52,727 | \$56,094 | \$53,561 |
| TOTAL HOUSEHOLDS   | 5,255    | 21,696   | 34,392   |
| DAYTIME POPULATION | 10.533   | 51,347   | 88,281   |