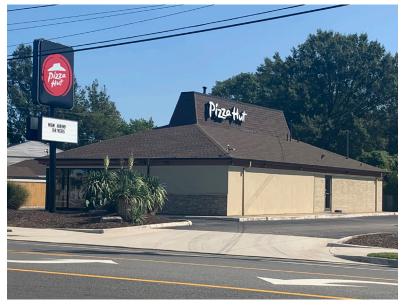

### **PROPERTY FEATURES**

- Located in the Bay Front area of Buckroe in Hampton
- 2nd generation restaurant space comprising +/-2,000sf on 1.06 acre parcel; zoned C1, C2, R9
- Redevelopment could accommodate a drive through by right
- Tall pylon sign, excellent visibility; two ingress/egress points with curb appeal; possible reuse of FF&E