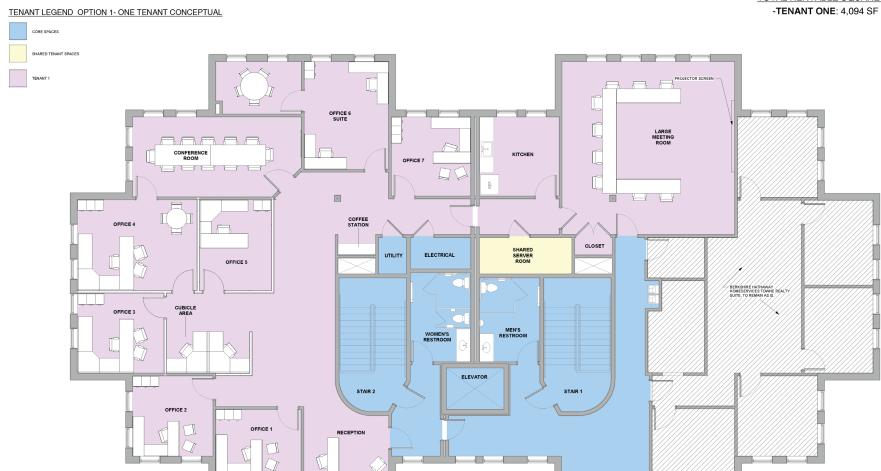

### **PROPERTY FEATURES**

Class A office building ideally located at the intersection of Monticello Avenue and Ironbound Road in the New Town (Phase 1) | Settlers Market trade area

- Suite C offers flexible lease options for one to three tenants: one tenant 4,094 RSF; two tenants: 3,132 RSF and 1,006 RSF; three tenants: 955 RSF, 2,165 RSF and 977 RSF
- Current layout consists of reception area, 5 private offices, kitchenette, conference room and large classroom style spaces
- 2nd Floor is accessible by 2 staircases and an elevator | 2 front door entries
- Highly visible roadside and building signage
- Ample parking convenient to suite entry: 58 non-exclusive parking spaces and cross parking easement providing access to 198 spaces
- Proximity to James City County Courthouse, restaurants, and a variety of shops and services

SECOND FLOOR PLAN - OPTION 1

TENANT FLOOR PLAN- ONE TENANT CONCEPTUAL

BLAIR- WYATT ASSOCIATES, LLC. SEPTEMBER 2022