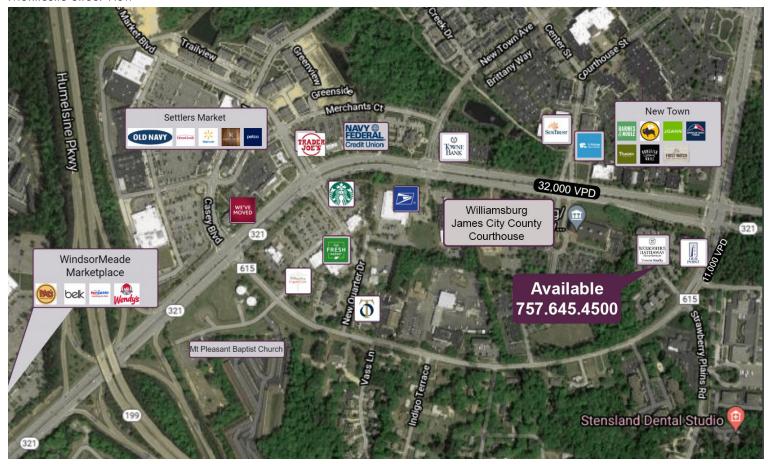

### **PROPERTY FEATURES**

Class A office building ideally located at the intersection of Monticello Avenue and Ironbound Road in the New Town (Phase 1) | Settlers Market trade area

- Suite C offers flexible lease options for one to three tenants: one tenant 4,094 RSF; two tenants: 3,132 RSF and 1,006 RSF; three tenants: 955 RSF, 2,165 RSF and 977 RSF
- Current layout consists of reception area, 5 private offices, kitchenette, conference room and large classroom style spaces
- 2nd Floor is accessible by 2 staircases and an elevator | 2 front door entries
- Highly visible roadside and building signage
- Ample parking convenient to suite entry: 58 non-exclusive parking spaces and cross parking easement providing access to 198 spaces
- Proximity to James City County Courthouse, restaurants, and a variety of shops and services

Join neighboring tenants: Berkshire Hathaway HomeServices | Towne Realty (building tenant), Old Point National Bank, Colonial Family Medicine, PIVOT Physical Therapy, Williamsburg Obstetrics and Gynecology