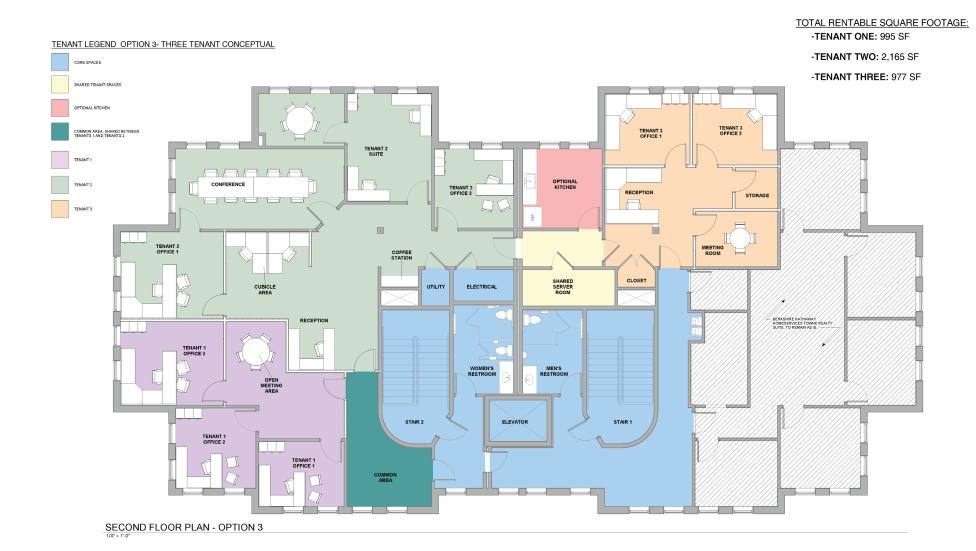

### **PROPERTY FEATURES**

Class A office building ideally located at the intersection of Monticello Avenue and Ironbound Road in the New Town (Phase 1) | Settlers Market trade area

- Suite C offers flexible lease options for one to three tenants: one tenant 4,094 RSF; two tenants: 3,132 RSF and 1,006 RSF; three tenants: 955 RSF, 2,165 RSF and 977 RSF
- Current layout consists of reception area, 5 private offices, kitchenette, conference room and large classroom style spaces
- 2nd Floor is accessible by 2 staircases and an elevator | 2 front door entries
- Highly visible roadside and building signage
- Ample parking convenient to suite entry: 58 non-exclusive parking spaces and cross parking easement providing access to 198 spaces
- Proximity to James City County Courthouse, restaurants, and a variety of shops and services

BERKSHIRE HATHAWAY HOMESERVICES TOWNE REALTY BUILDING TENANT FLOOR PLAN- THREE TENANT CONCEPTUAL

BLAIR- WYATT ASSOCIATES, LLC. SEPTEMBER 2022

Monticello Street View