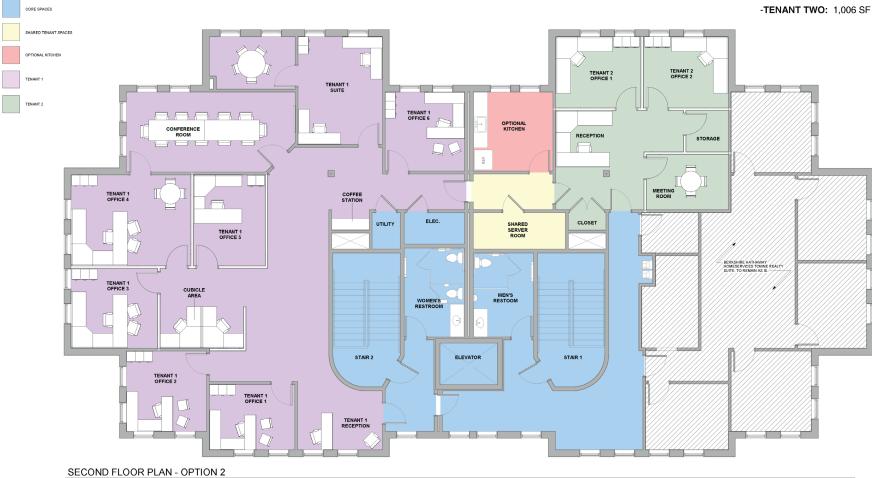

### **PROPERTY FEATURES**

Class A office building ideally located at the intersection of Monticello Avenue and Ironbound Road in the New Town (Phase 1) | Settlers Market trade area

- Suite C offers flexible lease options for one to three tenants: one tenant 4,094 RSF; two tenants: 3,132 RSF and 1,006 RSF; three tenants: 955 RSF, 2,165 RSF and 977 RSF
- Current layout consists of reception area, 5 private offices, kitchenette, conference room and large classroom style spaces
- 2nd Floor is accessible by 2 staircases and an elevator | 2 front door entries
- Highly visible roadside and building signage
- Ample parking convenient to suite entry: 58 non-exclusive parking spaces and cross parking easement providing access to 198 spaces
- Proximity to James City County Courthouse, restaurants, and a variety of shops and services

#### TOTAL RENTABLE SQUARE FOOTAGE:

-TENANT ONE: 3,132 SF

TENANT LEGEND OPTION 2- TWO TENANT CONCEPTUAL

BERKSHIRE HATHAWAY HOMESERVICES TOWNE REALTY BUILDING TENANT FLOOR PLAN- TWO TENANT CONCEPTUAL

BLAIR- WYATT ASSOCIATES, LLC. SEPTEMBER 2022