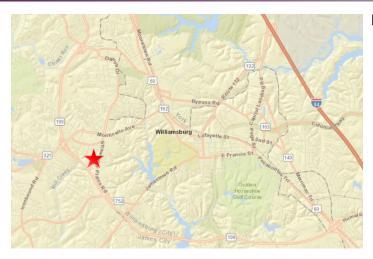

## PROPERTY FEATURES

- ~700sf on 3rd floor
- Additional space available on 2nd floor
- PRIME LOCATION JUST OFF STRAWBERRY PLAINS ROAD, NESTLED IN A PRIVATE WOODED AREA WITH PROXIMITY TO ROUTES 199 & 321 (MONTICELLO AVENUE)
- CONVENIENTLY LOCATED NEAR NEW TOWN, SETTLERS MARKET, THE COLLEGE OF WILLIAM & MARY, WJCC COURTHOUSE AND PROFESSIONAL OFFICES
- EXTERIOR BUILDING SIGNAGE
- AMPLE PARKING CONVENIENT TO BUILDING ENTRANCE
- LANDLORD PROVIDES TRASH DISPOSAL, PROPERTY MAINTENANCE, AND LAWN CARE
- RATE: \$600/MONTH NET OF ELECTRIC AND JANITORIAL SERVICES – PRICED TO LEASE