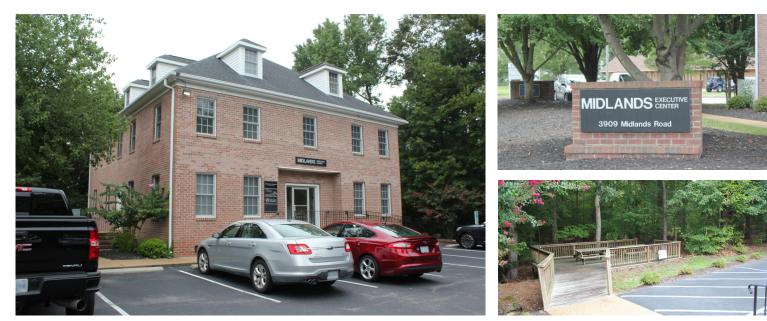

## PROPERTY FEATURES

- ~700sf on 3rd floor
- Additional space available on 2nd floor
- PRIME LOCATION JUST OFF STRAWBERRY PLAINS ROAD, NESTLED IN A PRIVATE WOODED AREA WITH PROXIMITY TO ROUTES 199 & 321 (MONTICELLO AVENUE)
- CONVENIENTLY LOCATED NEAR NEW TOWN, SETTLERS MARKET, THE COLLEGE OF WILLIAM & MARY, WJCC COURTHOUSE AND PROFESSIONAL OFFICES
- EXTERIOR BUILDING SIGNAGE
- AMPLE PARKING CONVENIENT TO BUILDING ENTRANCE
- LANDLORD PROVIDES TRASH DISPOSAL, PROPERTY MAINTENANCE, AND LAWN CARE
- RATE: \$600/MONTH NET OF ELECTRIC AND JANITORIAL SERVICES – PRICED TO LEASE