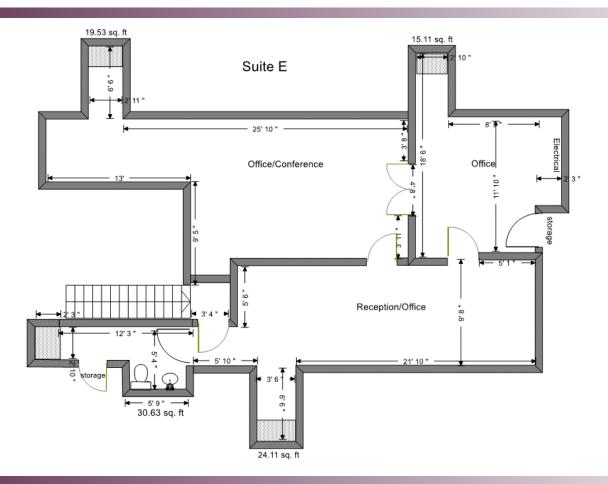

## PROPERTY FEATURES

- ~700sf on 3rd floor
- Additional space available on 2nd floor
- PRIME LOCATION JUST OFF STRAWBERRY PLAINS ROAD, NESTLED IN A PRIVATE WOODED AREA WITH PROXIMITY TO ROUTES 199 & 321 (MONTICELLO AVENUE)
- CONVENIENTLY LOCATED NEAR NEW TOWN, SETTLERS MARKET, THE COLLEGE OF WILLIAM & MARY, WJCC COURTHOUSE AND PROFESSIONAL OFFICES
- EXTERIOR BUILDING SIGNAGE
- AMPLE PARKING CONVENIENT TO BUILDING ENTRANCE
- LANDLORD PROVIDES TRASH DISPOSAL, PROPERTY MAINTENANCE, AND LAWN CARE
- RATE: \$600/MONTH NET OF ELECTRIC AND JANITORIAL SERVICES – PRICED TO LEASE