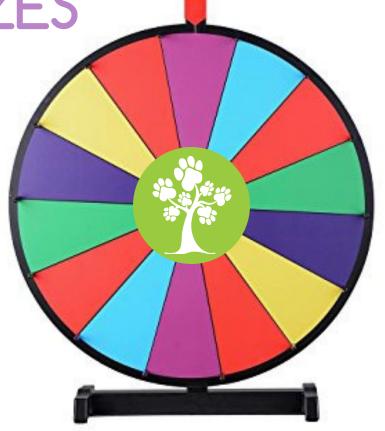

Earn entries into the weekly Wheel of Prizes drawing for every 1+5\* you sponsor

- \*SPONSOR 1 PETPRO AND 5 NEW PAW CLUB MEMBERS FOR AN ENTRY IN THE WHEEL DRAWING
- WINNERS ARE ANNOUNCED LIVE ON FB EVERY MONDAY
- SEE DETAILS PAGE FOR SPECIFICS

- Earn an entry into the weekly wheel spin for GRAND PRIZES (see list of prizes on separate page)
- 1 entry earned each time you achieve 1 + 5\*
- No limit to the number of times you can earn an entry

# WHAT'S ON THE WHEEL?

- Apple MacBook Air 13"
- Ipad 32G with WIFI
- 4k 49" Flat Screen Smart TV
- Car Payment (up to \$500)
- 2 Free Tickets to pawFest

- Dream Weekend Trip (up to \$1000)
- Pay Off a Credit Card (up to \$1,000)
- \$1,000 Amazon Shopping Spree
- House/Rent Payment (up to \$1,000)
- 3 Free Room Nights at pawFest 2018

#### **BLOOMING REWARDS**

- Earn 1 entry each time you accomplish 1+5 in April
- 1+5 is 1 NEW petPro + 5 NEW Paw Club customers
- No limit to the number of entries
- Names are cumulative from day 1 once a name is in the bowl for a wheel spin it is not removed from week to week unless it is drawn for a Grand Prize (once a name is drawn, it does not return to the bowl, but all other entries by the same name remain)
- Once a prize is won, it is removed from the wheel and replaced with a 'spin again'
- Entries can be earned from 4/1/18 12:00am CT 4/29/18 11:59pm CT
- Weekly entries are cut off at 11:59pm CT the Sunday night before the wheel spin.
- See Grand Prize fulfillment details for specific information concerning fulfillment of each prize listed

#### **LIVE WHEEL SPINS:**

- Weekly wheel spins on Facebook Live in the pawTree Pack petPro Group-
- Mondays @2pm CT (4/9, 4/16, 4/23, 4/30)
- Weekly entries are cut off at 11:59pm CT the night before the wheel spin