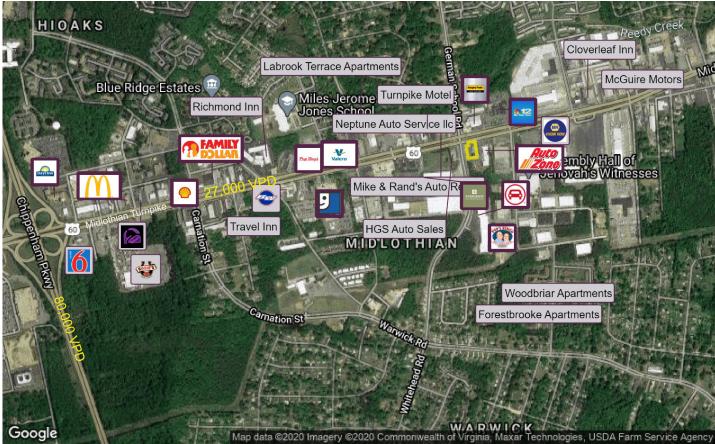

### 5817 MIDLOTHIAN TURNPIKE | RICHMOND VA 23225

COMMERCIAL DIVISION

JANET MOORE, CCIM D: 804.467.9491 O: 757.645.4500 JANET.MOORE@BHHSTOWNE.COM

### **PROPERTY FEATURES**

- Located just 1 mile off Chippenham Pkwy (Rte 150) at a signalized intersection
- 2nd generation restaurant space comprising +/-1,302sf on .62 acre parcel with a drive through
- Zoned B-3 General Business
- Tall pylon sign; corner lot with excellent visibility and two access points; possible reuse of FF&E
- 27,000 VPD on Midlothian Turnpike and 80,000 VPD on nearby Chippenham Parkway

Proximity to Goodwill, Napa Auto Parts, Family Dollar, and Rosie's Gaming Emporium

| DEMOGRAPHICS       | 1 мі     | 3 мі     | 5 мі     |  |
|--------------------|----------|----------|----------|--|
| TOTAL POPULATION   | 12,862   | 81,069   | 231,883  |  |
| MEDIAN HH INCOME   | \$39,824 | \$47,627 | \$55,385 |  |
| TOTAL HOUSEHOLDS   | 5,074    | 33,491   | 98,525   |  |
| DAYTIME POPULATION | 11,526   | 81,238   | 271,052  |  |