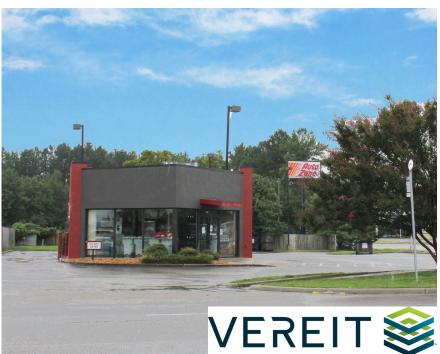

### **PROPERTY FEATURES**

- Located just 1 mile off Chippenham Pkwy (Rte 150) at a signalized intersection
- 2nd generation restaurant space comprising +/-1,302sf on .62 acre parcel with a drive through
- Zoned B-3 General Business
- Tall pylon sign; corner lot with excellent visibility and two access points; possible reuse of FF&E
- 27,000 VPD on Midlothian Turnpike and 80,000 VPD on nearby Chippenham Parkway

Proximity to Goodwill, Napa Auto Parts, Family Dollar, and Rosie's Gaming Emporium

| DEMOGRAPHICS       | 1 мі     | 3 мі     | 5 мі     |  |
|--------------------|----------|----------|----------|--|
| TOTAL POPULATION   | 12,862   | 81,069   | 231,883  |  |
| MEDIAN HH INCOME   | \$39,824 | \$47,627 | \$55,385 |  |
| TOTAL HOUSEHOLDS   | 5,074    | 33,491   | 98,525   |  |
| DAYTIME POPULATION | 11,526   | 81,238   | 271,052  |  |