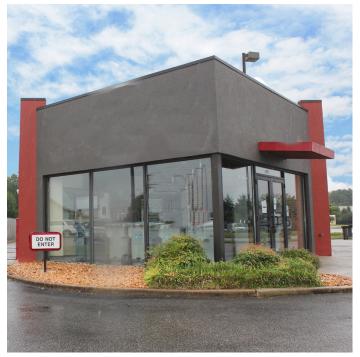

### **PROPERTY FEATURES**

- Located just 1 mile off Chippenham Pkwy (Rte 150) at a signalized intersection
- 2nd generation restaurant space comprising +/-1,302sf on .62 acre parcel with a drive through
- Zoned B-3 General Business
- Tall pylon sign; corner lot with excellent visibility and two access points; possible reuse of FF&E
- 27,000 VPD on Midlothian Turnpike and 80,000 VPD on nearby Chippenham Parkway

Proximity to Goodwill, Napa Auto Parts, Family Dollar, and Rosie's Gaming Emporium

| DEMOGRAPHICS       | 1 мі     | 3 мі     | 5 мі     |  |
|--------------------|----------|----------|----------|--|
| TOTAL POPULATION   | 12,862   | 81,069   | 231,883  |  |
| MEDIAN HH INCOME   | \$39,824 | \$47,627 | \$55,385 |  |
| TOTAL HOUSEHOLDS   | 5,074    | 33,491   | 98,525   |  |
| DAYTIME POPULATION | 11,526   | 81,238   | 271,052  |  |