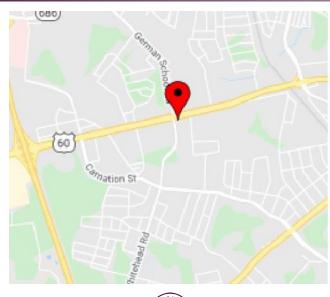

### 5817 MIDLOTHIAN TURNPIKE | RICHMOND VA 23225

COMMERCIAL DIVISION

JANET MOORE, CCIM D: 804.467.9491 O: 757.645.4500 JANET.MOORE@BHHSTOWNE.COM

### **PROPERTY FEATURES**

- Located just 1 mile off Chippenham Pkwy (Rte 150) at a signalized intersection
- 2nd generation restaurant space comprising +/-1,302sf on .62 acre parcel with a drive through
- Zoned B-3 General Business
- Tall pylon sign; corner lot with excellent visibility and two access points; possible reuse of FF&E
- 27,000 VPD on Midlothian Turnpike and 80,000 VPD on nearby Chippenham Parkway