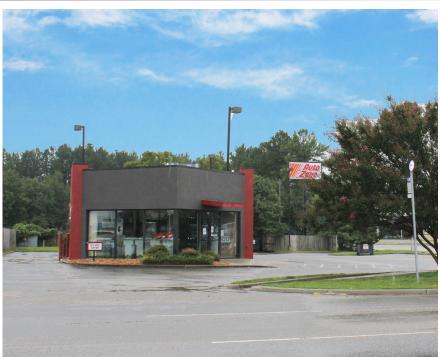

### **PROPERTY FEATURES**

- Located just 1 mile off Chippenham Pkwy (Rte 150) at a signalized intersection
- 2nd generation restaurant space comprising +/-1,302sf on .62 acre parcel with a drive through
- Zoned B-3 General Business
- Tall pylon sign; corner lot with excellent visibility and two access points; possible reuse of some fixtures & equipment
- 27,000 VPD on Midlothian Turnpike and 80,000 VPD on nearby Chippenham Parkway