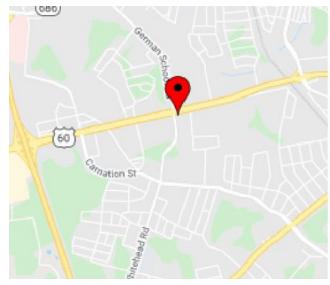

## **RESTAURANT SPACE**

# SALE | LEASE





### 5817 MIDLOTHIAN TURNPIKE | RICHMOND VA 23225





### BERKSHIRE HATHAWAY

HomeServices

Towne Realty

COMMERCIAL DIVISION

JANET MOORE, CCIM

D: 804.467.9491

O: 757.645.4500

JANET.MOORE@BHHSTOWNE.COM

Contact agent for pricing

### **PROPERTY FEATURES**

- Located just 1 mile off Chippenham Pkwy (Rte 150) at a signalized intersection
- 2nd generation restaurant space comprising +/-1,302sf on .62 acre parcel with a drive through
- Zoned B-3 General Business
- Tall pylon sign; corner lot with excellent visibility and two access points; possible reuse of some fixtures & equipment
- 27,000 VPD on Midlothian Turnpike and 80,000 VPD on nearby Chippenham Parkway

Proximity to Goodwill, Napa Auto Parts, Family Dollar, and Rosie's Gaming Emporium

| DEMOGRAPHICS       | 1 мі     | 3 мі     | 5 мі     |
|--------------------|----------|------