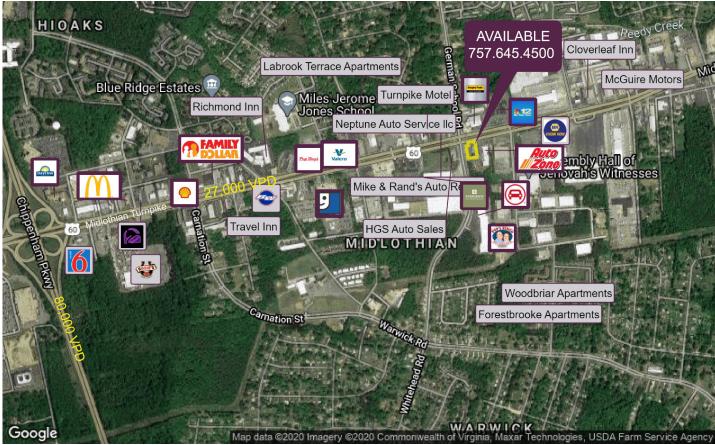

### 5817 MIDLOTHIAN TURNPIKE | RICHMOND VA 23225

### **PROPERTY FEATURES**

- Located just 1 mile off Chippenham Pkwy (Rte 150) at a signalized intersection
- 2nd generation restaurant space comprising +/-1,302sf on .62 acre parcel with a drive through
- Zoned B-3 General Business
- Tall pylon sign; corner lot with excellent visibility and two access points; possible reuse of some fixtures & equipment
- 27,000 VPD on Midlothian Turnpike and 80,000 VPD on nearby Chippenham Parkway

Proximity to Goodwill, Napa Auto Parts, Family Dollar, and Rosie's Gaming Emporium

| DEMOGRAPHICS       | 1 мі     | 3 мі     | 5 мі     |
|--------------------|----------|----------|----------|
| TOTAL POPULATION   | 12,862   | 81,069   | 231,883  |
| MEDIAN HH INCOME   | \$39,824 | \$47,627 | \$55,385 |
| TOTAL HOUSEHOLDS   | 5,074    | 33,491   | 98,525   |
| DAYTIME POPULATION | 11,526   | 81,238   | 271,052  |