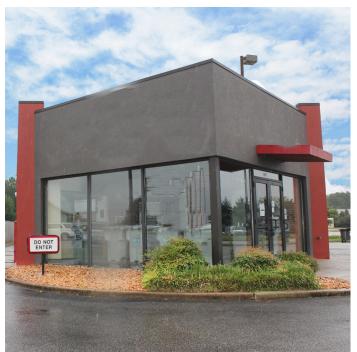

### **PROPERTY FEATURES**

- Located just 1 mile off Chippenham Pkwy (Rte 150) at a signalized intersection
- 2nd generation restaurant space comprising +/-1,302sf on .62 acre parcel with a drive through
- Zoned B-3 General Business
- Tall pylon sign; corner lot with excellent visibility and two access points; possible reuse of some fixtures & equipment
- 27,000 VPD on Midlothian Turnpike and 80,000 VPD on nearby Chippenham Parkway