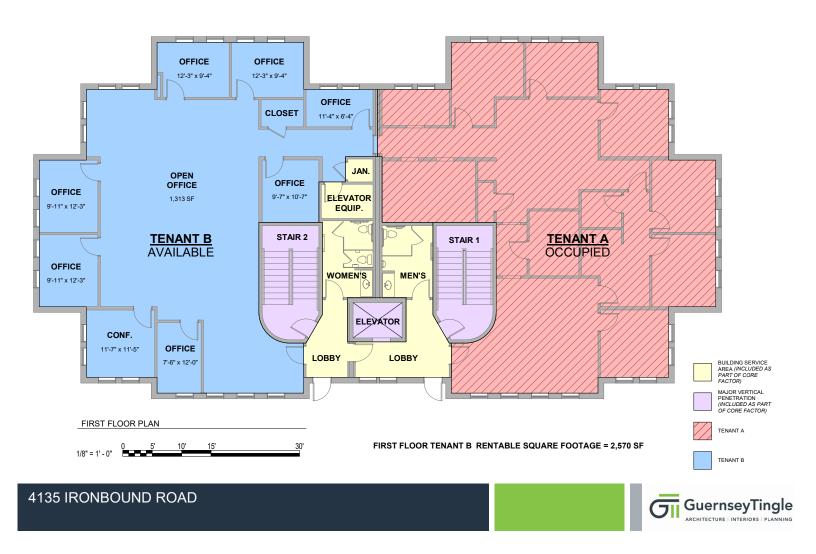

BERKSHIRE | RW TOWNE HATHAWAY | REALTY HOMESERVICES |

COMMERCIAL DIVISION

- 2,570 Rentable Square Feet on the 1st Floor coming available 2nd quarter 2025
- Single ground level front door entrance
- Current layout includes open office space, 8 private offices (7 with windows), large open meeting area or flex space, and one storage closet
- Two-lane single entry ingress/egress to parcel with traffic light
- Highly visible roadside and exterior entry signage
- Plenty of parking spaces!

### LOCATION FEATURES

- Abundant parking convenient to entry | 216 non-exclusive parking spaces in shared parking lot
- Proximity to James City County Courthouse, restaurants, and variety of shops and services
- Join Towne Wealth Management (coming soon 2025), Old Point National Bank, Colonial Family Medicine, PIVOT Physical Therapy and Williamsburg Obstetrics and Gynecology
- **3**7,000 VPD