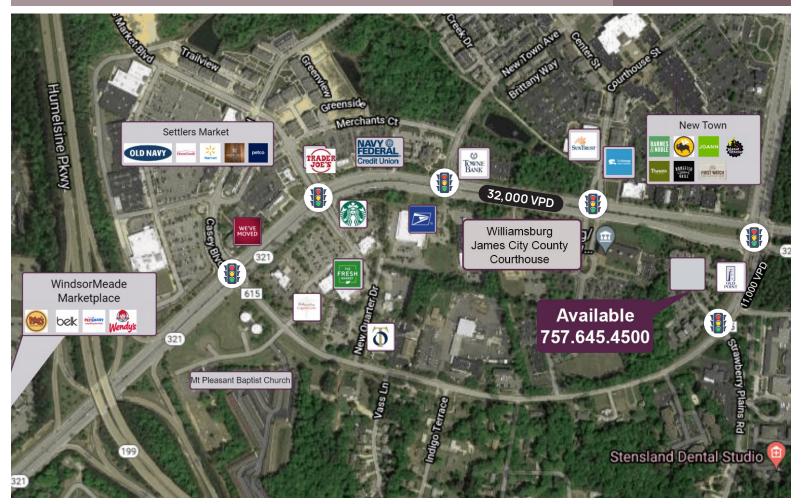

# 4135 Ironbound Road

Williamsburg, VA 23188

Class A office building ideally located at the intersection of Monticello Avenue and Ironbound Road in the New Town (Phase 1) I Settlers Market trade area.

4135 Ironbound Road, Williamsburg, VA 23188 I janetmooreccim.com I 757.645.4500

### LOCATION FEATURES

- Abundant parking convenient to entry | 216 non-exclusive parking spaces in shared parking lot
- Proximity to James City County Courthouse, restaurants, and variety of shops and services
- Join Towne Wealth Management (coming soon 2025), Old Point National Bank, Colonial Family Medicine, PIVOT Physical Therapy and Williamsburg Obstetrics and Gynecology
- **3**7,000 VPD