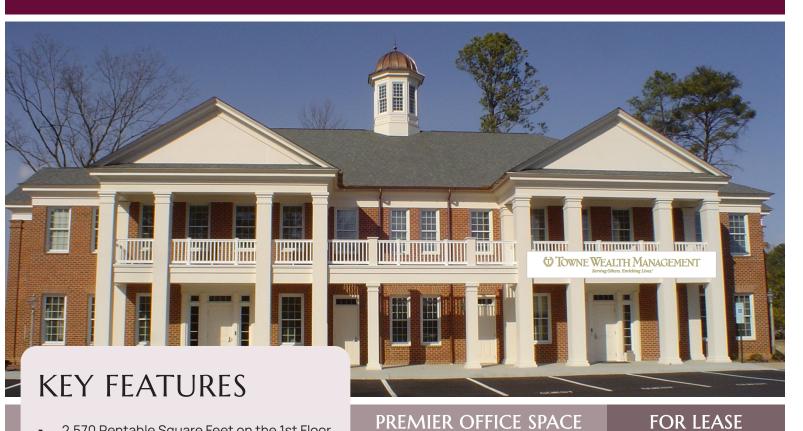

BERKSHIRE | RW TOWNE HATHAWAY | REALTY HOMESERVICES |

COMMERCIAL DIVISION

- 2,570 Rentable Square Feet on the 1st Floor coming available 2nd quarter 2025
- Single ground level front door entrance
- Current layout includes open office space, 8 private offices (7 with windows), large open meeting area or flex space, and one storage closet
- Two-lane single entry ingress/egress to parcel with traffic light
- Highly visible roadside and exterior entry signage
- Plenty of parking spaces!

# 4135 Ironbound Road

Williamsburg, VA 23188

Class A office building ideally located at the intersection of Monticello Avenue and Ironbound Road in the New Town (Phase 1) I Settlers Market trade area.

4135 Ironbound Road, Williamsburg, VA 23188 I janetmooreccim.com I 757.645.4500

#### PREMIER OFFICE SPACE IN NEW TOWN

4135 Ironbound Road, Williamsburg, VA 23188 I janetmooreccim.com I 757.645.4500

FOR LEASE

BERKSHIRE | RW TOWNE HATHAWAY | REALTY HOMESERVICES |

BERKSHIRE | RW TOWNE HATHAWAY | REALTY HOMESERVICES