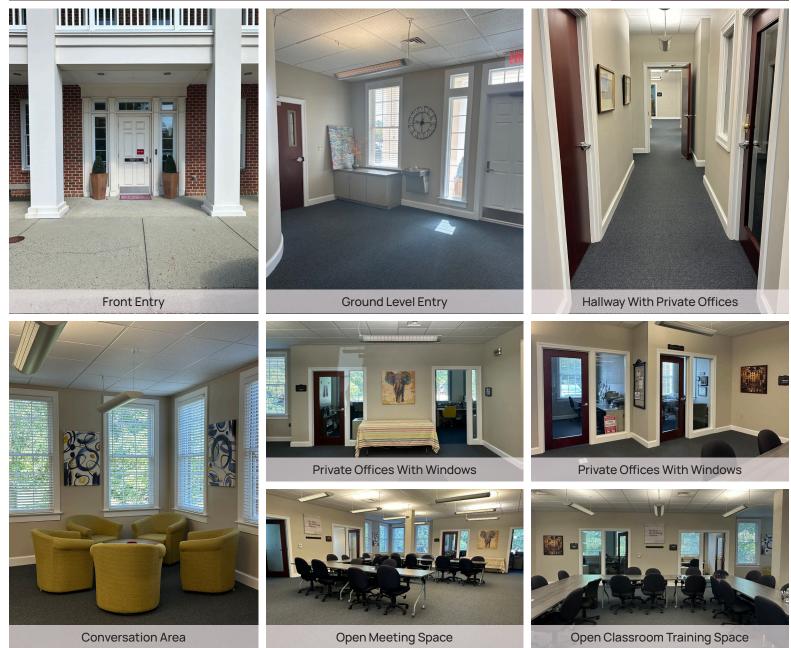

BERKSHIRE | RW TOWNE HATHAWAY | REALTY HOMESERVICES |

COMMERCIAL DIVISION

- 2,570 Rentable Square Feet on the 1st Floor coming available 2nd quarter 2025
- Single ground level front door entrance
- Current layout includes open office space, 8 private offices (7 with windows), large open meeting area or flex space, and one storage closet
- Two-lane single entry ingress/egress to parcel with traffic light
- Highly visible roadside and exterior entry signage
- Plenty of parking spaces!