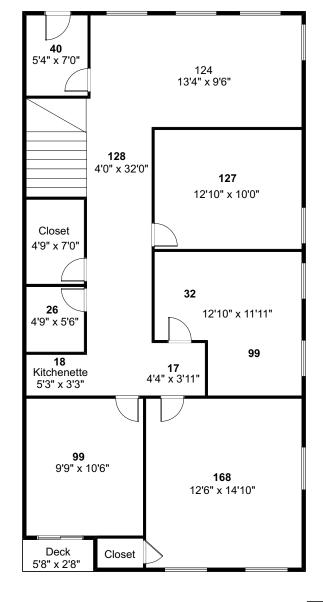

## FLOOR PLAN

**SECOND FLOOR PLAN** 

**FIRST FLOOR PLAN** 

| DEMOGRAPHICS       | 1 мі               | 3 мі     | 5 мі           |
|--------------------|--------------------|----------|----------------|
| POPULATION         | 6,277              | 36,696   | <i>7</i> 3,250 |
| HOUSEHOLDS         | 2,811              | 14,031   | 29,283         |
| AVERAGE HH INCOME  | \$101, <i>7</i> 95 | \$96,852 | \$96,066       |
| DAYTIME POPULATION | 5,12 <i>7</i>      | 46,183   | 78,992         |

### 1ST FLOOR

Spacious reception area with cathedral ceiling

Beautifully landscaped; brick and masonry exterior

Private end unit with an abundance of natural light