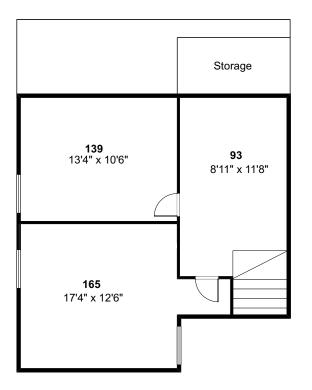

## FLOOR PLAN

**SECOND FLOOR PLAN** 

**FIRST FLOOR PLAN** 

| DEMOGRAPHICS       | 1 мі               | 3 мі     | 5 мі           |
|--------------------|--------------------|----------|----------------|
| POPULATION         | 6,277              | 36,696   | <i>7</i> 3,250 |
| HOUSEHOLDS         | 2,811              | 14,031   | 29,283         |
| AVERAGE HH INCOME  | \$101, <i>7</i> 95 | \$96,852 | \$96,066       |
| DAYTIME POPULATION | 5,12 <i>7</i>      | 46,183   | 78,992         |

## 2ND FLOOR

Stairs from Reception Area to 2nd Floor Administrative/Waiting Area with skylights

Private executive offices on 2nd Floor

BERKSHIRE HATHAWAY

HomeServices

Towne Realty

COMMERCIAL DIVISION

JANET MOORE, CCIM