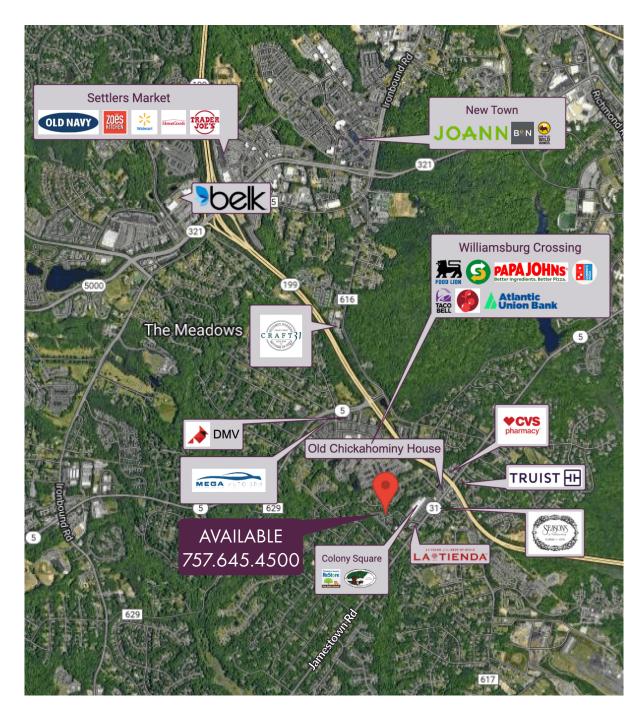

#### **PROPERTY FEATURES**

- End unit comprising 1,536 SF on 2 floors
- Monument street signage and building tenant name plates
- Reception area, 4 private offices, kitchenette, and restroom on the 1st Floor
- 2nd Floor consists of two executive offices with separate administrative area
- Centrally located in Williamsburg Office Park, in a beautiful lush, landscaped setting
- Proximity to Route 199 and just 6 miles to I-64, and minutes to New Town and Colonial Williamsburg areas
- Excellent opportunity as investment property or owner occupant
- Zoned B-1 General Business; built 1990
- Ample shared parking
- Condominium Fees: \$562/Month; Real Estate Taxes: \$1,007.16/Year
- Convenient to numerous retailers, restaurants, and well-established residential neighborhoods.
- Price: \$180,000

## FLOOR PLAN

**SECOND FLOOR PLAN** 

**FIRST FLOOR PLAN** 

| DEMOGRAPHICS       | 1 мі               | 3 мі     | 5 мі           |
|--------------------|--------------------|----------|----------------|
| POPULATION         | 6,277              | 36,696   | <i>7</i> 3,250 |
| HOUSEHOLDS         | 2,811              | 14,031   | 29,283         |
| AVERAGE HH INCOME  | \$101, <i>7</i> 95 | \$96,852 | \$96,066       |
| DAYTIME POPULATION | 5,12 <i>7</i>      | 46,183   | 78,992         |