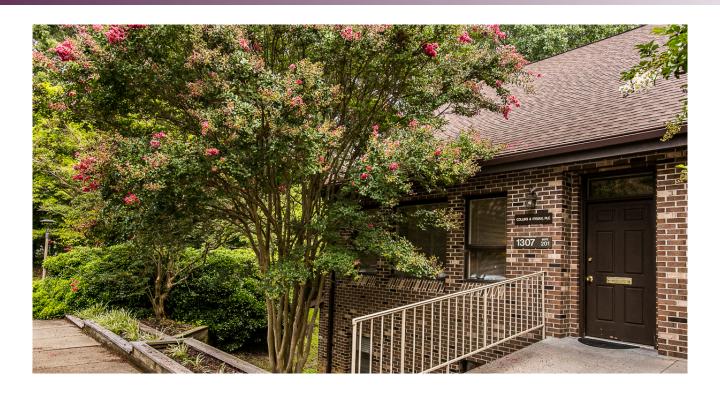

# CONDOMINIUM OFFICE 1307 JAMESTOWN ROAD, SUITE 201

**FOR SALE** 

Williamsburg, VA

#### **PROPERTY FEATURES**

- End unit comprising 1,536 SF on 2 floors
- Monument street signage and building tenant name plates
- Reception area, 4 private offices, kitchenette, and restroom on the 1st Floor
- 2nd Floor consists of two executive offices with separate administrative area
- Centrally located in Williamsburg Office Park, in a beautiful lush, landscaped setting
- Proximity to Route 199 and just 6 miles to I-64, and minutes to New Town and Colonial Williamsburg areas
- Excellent opportunity as investment property or owner occupant
- Zoned B-1 General Business; built 1990
- Ample shared parking
- Condominium Fees: \$562/Month; Real Estate Taxes: \$1,007.16/Year
- Convenient to numerous retailers, restaurants, and well-established residential neighborhoods.
- Price: \$180,000

### 1ST FLOOR

Spacious reception area with cathedral ceiling

Beautifully landscaped; brick and masonry exterior

Private end unit with an abundance of natural light