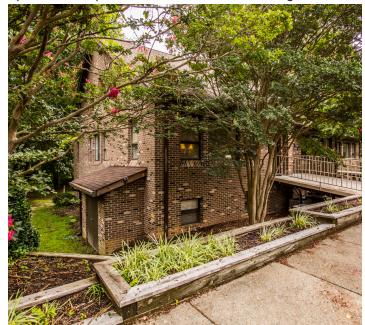

### 1ST FLOOR

Spacious reception area with cathedral ceiling

Beautifully landscaped; brick and masonry exterior

Private end unit with an abundance of natural light