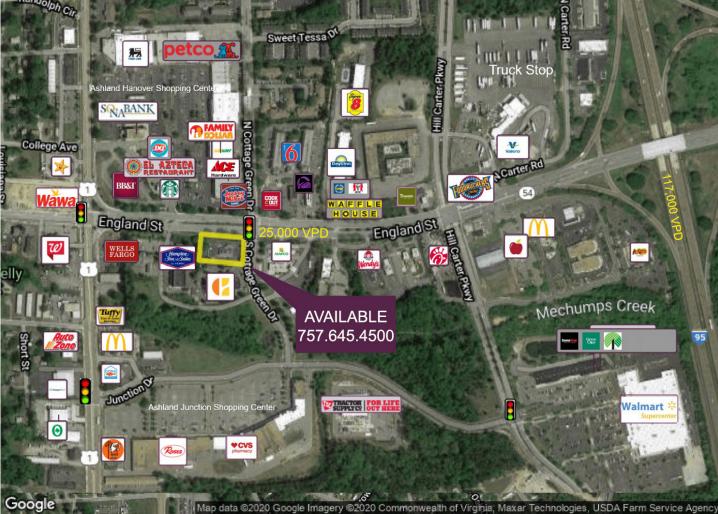

#### **PROPERTY FEATURES**

- Located in the heart of Ashland Retail | Restaurant Row just off I-95
- Corner lot signalized intersection with direct access off England Street and Cottage Green Drive
- 2nd generation restaurant space comprising +/-3,522sf on .97 acre parcel; zoned B-2
- Redevelopment could accommodate a drive through by right
- Tall pylon and monument signs with excellent visibility; possible reuse of some fixtures & equipment
- 25,000 VPD traffic count, high daytime population
- Home to Randolf Macon College (1,500 enrollment)

Join nearby retailers: Panera Bread, Chick-fil-A, Starbuck's, Jersey Mike's, Food Lion, Rite-Aid, Walmart, and many more

| DEMOGRAPHICS       | 1 мі     | 3 мі            | 5 мі          |
|--------------------|----------|-----------------|---------------|
| TOTAL POPULATION   | 6,285    | 11 <i>,7</i> 09 | 21,083        |
| TOTAL HOUSEHOLDS   | 2,336    | 4,465           | <i>7,</i> 991 |
| MEDIAN HH INCOME   | \$53,080 | \$65,723        | \$81,941      |
| DAYTIME POPULATION | 6,906    | 14,199          | 25,326        |