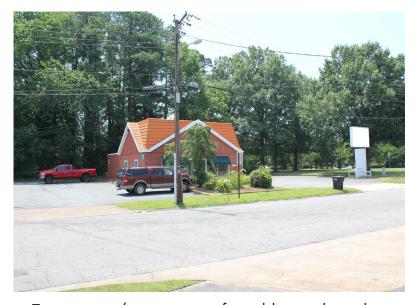

## **PROPERTY FEATURES**

- .34 AC with 1,657 SF office building, formerly a restaurant
- Zoned GMU (General Mixed Use) Drive-thru permitted by right
- Signalized corner with large pylon sign
- Ample parking (35 spaces)
- Strategically located on the corner of Churchland Blvd and High Street intersection, and less than 1 mile from I-664

Highly visible pylon signage

Ample and convenient parking on both sides of building

Two ingress/egress points for adding a drive-thru

Corner parcel located at signalized intersection

BERKSHIRE HATHAWAY

HomeServices