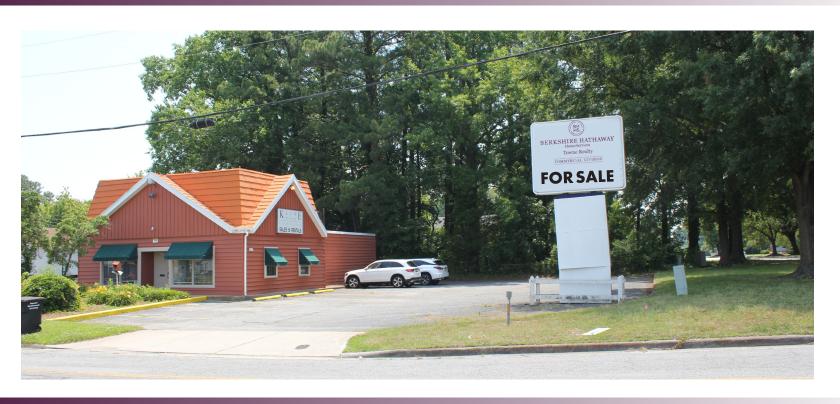

## RETAIL SITE 5680 CHURCHLAND BOULEVARD

**FOR SALE** 

Portsmouth, VA

JANET MOORE, CCIM
D: 804.467.9491
O: 757.645.4500
JANET.MOORE@BHHSTOWNE.COM

## **PROPERTY FEATURES**

- .34 AC with 1,657 SF office building, formerly a restaurant
- Zoned GMU (General Mixed Use) Drive-thru permitted by right
- Signalized corner with large pylon sign
- Ample parking (35 spaces)
- Strategically located on the corner of Churchland Blvd and High Street intersection, and less than 1 mile from I-664

Highly visible pylon signage

Ample and convenient parking on both sides of building

Two ingress/egress points for adding a drive-thru

Corner parcel located at signalized intersection

BERKSHIRE HATHAWAY

HomeServices