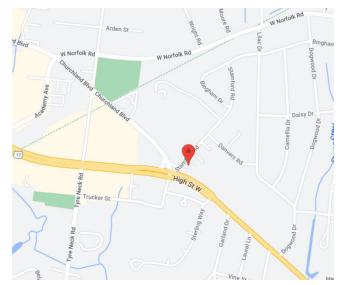

## **PROPERTY FEATURES**

- .34 AC with 1,657 SF office building, formerly a restaurant
- Zoned GMU (General Mixed Use) Drive-thru permitted by right
- Signalized corner with large pylon sign
- Ample parking (35 spaces)
- Strategically located on the corner of Churchland Blvd and High Street intersection, and less than 1 mile from I-664