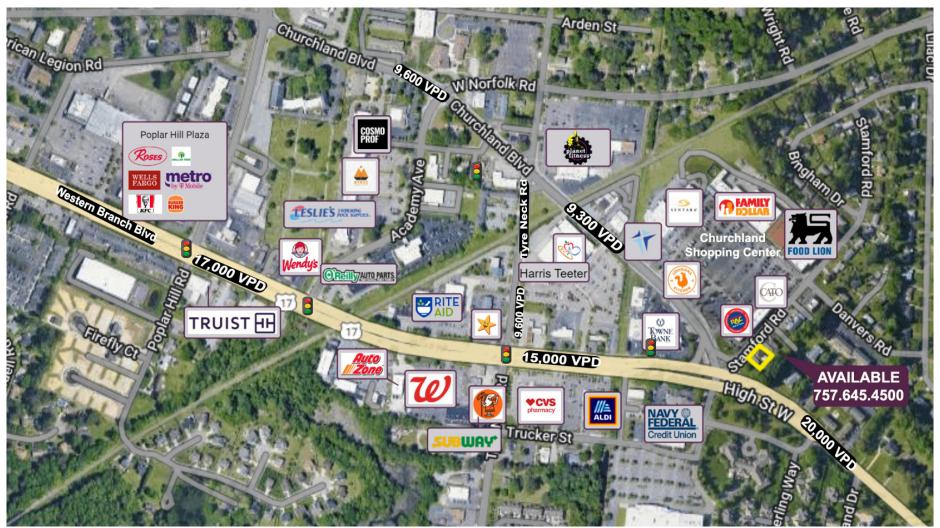

## **TRAFFIC COUNTS:**

20,000 VPD High Street 9,300 VPD Churchland Blvd

## **JOIN NEARBY TENANTS/RETAILERS:**

| DEMOGRAPHICS       | 1 MILES   | 3 MILES                    | 5 MILES  |
|--------------------|-----------|----------------------------|----------|
| POPULATION         | 8,754     | 69,135                     | 146,907  |
| HOUSEHOLDS         | 3,625     | 26,411                     | 54,624   |
| MEDIUM HH INCOME   | \$ 65,120 | \$ <i>7</i> 2, <i>7</i> 46 | \$65,678 |
| DAYTIME POPULATION | 7,696     | <i>7</i> 5,2 <i>7</i> 5    | 155,902  |