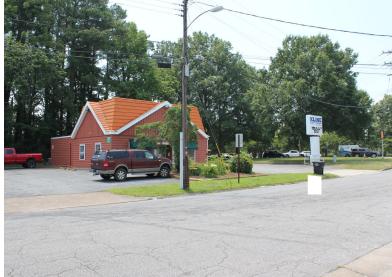

## **PROPERTY FEATURES**

- .34 AC with 1,657 SF office building, formerly a restaurant
- Zoned GMU (General Mixed Use) Drive-thru permitted by right
- Signalized corner with large pylon sign
- Ample parking (35 spaces)
- Strategically located on the corner of Churchland Blvd and High Street intersection, and less than 1 mile from I-664

Highly visible pylon signage

Ample and convenient parking on both sides of building

Two ingress/egress points for adding a drive-thru

Corner parcel located at signalized intersection

BERKSHIRE HATHAWAY

HomeServices