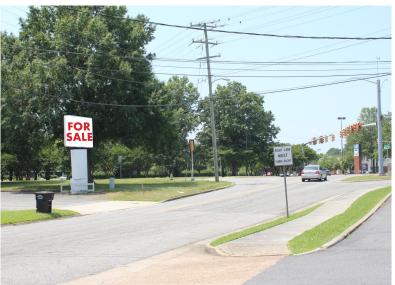

## **PROPERTY FEATURES**

- .34 AC with 1,657 SF office building, formerly a restaurant
- Zoned GMU (General Mixed Use) Drive-thru permitted by right
- Signalized corner with large pylon sign
- Ample parking (35 spaces)
- Strategically located on the corner of Churchland Blvd and High Street intersection, and less than 1 mile from I-664

Highly visible pylon signage

Ample and convenient parking on both sides of building

Two ingress/egress points for adding a drive-thru

Corner parcel located at signalized intersection

BERKSHIRE HATHAWAY

HomeServices