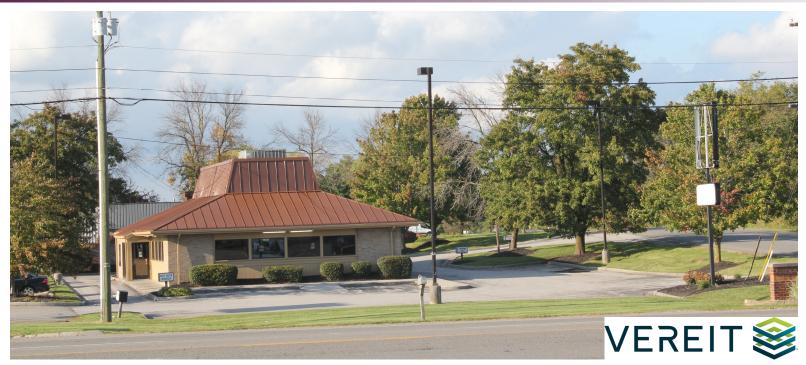

#### **PROPERTY FEATURES**

- Located in the Blacksburg-Christiansburg-Radford MSA, 1/4 mile off I-81 at the entrance to Christiansburg Industrial Park
- 2nd generation restaurant space comprising +/- 2,985sf on .67 acre parcel, with drive through
- Tall pylon sign, excellent curb appeal and visibility; possible reuse of FF&E
- Blacksburg is home to VA Tech (35K enrollment); also near Radford University and New River Community College

Join nearby retailers: Ruby Tuesday, McDonald's, Wendy's, Hardees and more

|   |       |   | (    | 100 | ВН | HS |  |
|---|-------|---|------|-----|----|----|--|
| _ | <br>_ | _ | <br> |     |    | _  |  |