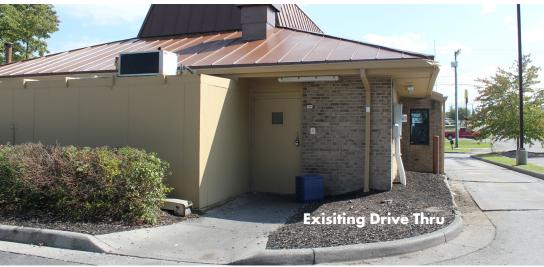

#### **PROPERTY FEATURES**

- Located in the Blacksburg-Christiansburg-Radford MSA, 1/4 mile off I-81 at the entrance to Christiansburg Industrial Park
- 2nd generation restaurant space comprising +/- 2,985sf on .67 acre parcel, with drive through
- Tall pylon sign, excellent curb appeal and visibility; possible reuse of FF&E
- Blacksburg is home to VA Tech (35K enrollment); also near Radford University and New River Community College