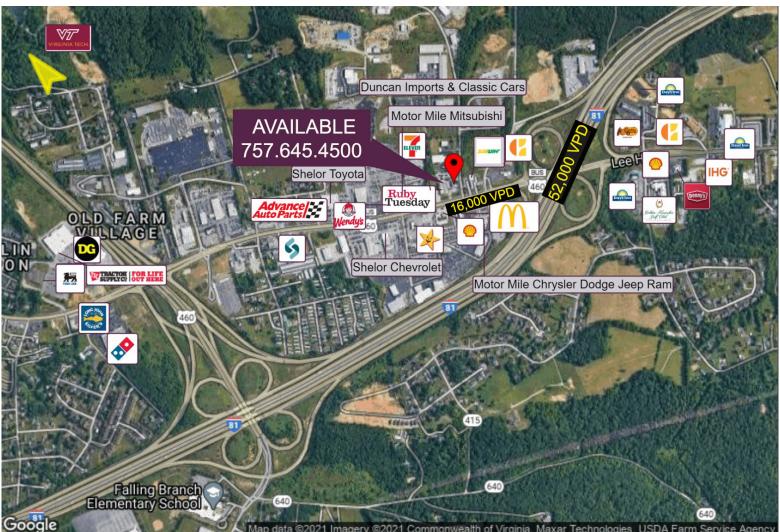

#### **PROPERTY FEATURES**

- Located in the Blacksburg-Christiansburg-Radford MSA, 1/4 mile off I-81 at the entrance to Christiansburg Industrial Park
- 2nd generation restaurant space comprising +/- 2,985sf on .67 acre parcel, with drive through
- Tall pylon sign, excellent curb appeal and visibility; possible reuse of FF&E
- Blacksburg is home to VA Tech (35K enrollment); also near Radford University and New River Community College

Join nearby retailers: Ruby Tuesday, McDonald's, Wendy's, Hardees and more

|   |       |   | (    | 100 | ВН | HS |  |
|---|-------|---|------|-----|----|----|--|
| _ | <br>_ | _ | <br> |     |    | _  |  |