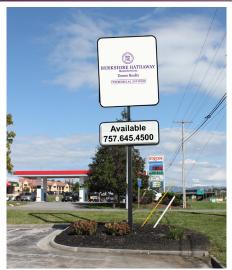

#### **PROPERTY FEATURES**

- Located in the Blacksburg-Christiansburg-Radford MSA, 1/4 mile off I-81 at the entrance to Christiansburg Industrial Park
- 2nd generation restaurant space comprising +/- 2,985sf on .67 acre parcel, with drive through
- Tall pylon sign, excellent curb appeal and visibility; possible reuse of FF&E
- Blacksburg is home to VA Tech (35K enrollment); also near Radford University and New River Community College

BERKSHIRE HATHAWAY

HomeServices

Towne Realty

COMMERCIAL DIVISION

JANET MOORE, CCIM D: 804.467.9491

O: 757.645.4500

JANET.MOORE@BHHSTOWNE.COM

| DEMOGRAPHICS       | 1 мі             | 5 мі            | 10 MI           |
|--------------------|------------------|-----------------|-----------------|
| TOTAL POPULATION   | 1 <i>,7</i> 80   | 28,475          | 97,847          |
| MEDIAN HH INCOME   | \$51 <i>,747</i> | \$58,218        | \$51,836        |
| TOTAL HOUSEHOLDS   | 733              | 11,948          | 3 <i>7</i> ,191 |
| DAYTIME POPULATION | 2,982            | 30 <i>,7</i> 90 | 103,603         |
|                    |                  |                 |                 |