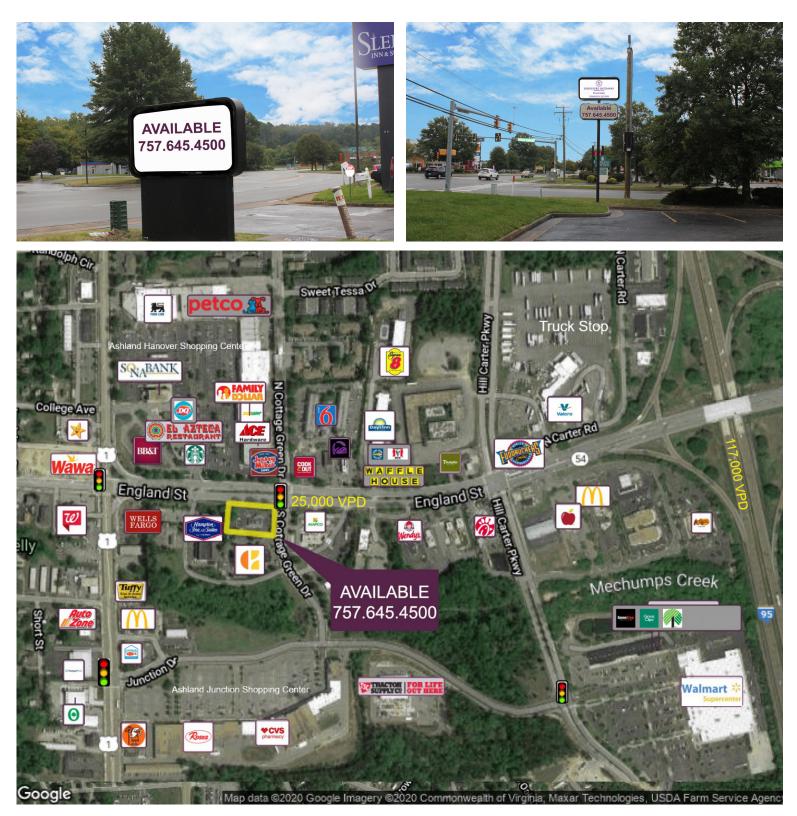

#### **PROPERTY FEATURES**

- Located in the heart of Ashland Retail | Restaurant Row just off I-95
- Corner lot signalized intersection with direct access off England Street and Cottage Green Drive
- 2nd generation restaurant space comprising +/-3,522sf on .97 acre parcel; zoned B-2
- Redevelopment could accommodate a drive through by right
- Tall pylon and monument signs with excellent visibility; possible reuse of some fixtures & equipment
- 25,000 VPD traffic count, high daytime population
- Home to Randolf Macon College (1,500 enrollment)

Join nearby retailers: Panera Bread, Chick-fil-A, Starbuck's, Jersey Mike's, Food Lion, Rite-Aid, Walmart, and many more

| DEMOGRAPHICS       | 1 MI     | 3 мі     | 5 мі     |  |
|--------------------|----------|----------|----------|--|
| TOTAL POPULATION   | 6,285    | 11,709   | 21,083   |  |
| TOTAL HOUSEHOLDS   | 2,336    | 4,465    | 7,991    |  |
| MEDIAN HH INCOME   | \$53,080 | \$65,723 | \$81,941 |  |
| DAYTIME POPULATION | 6,906    | 14,199   | 25,326   |  |