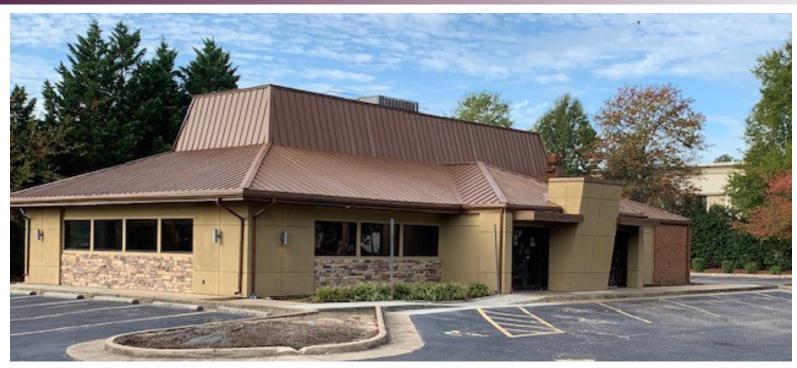

#### **PROPERTY FEATURES**

- Located in the heart of Ashland Retail | Restaurant Row just off I-95
- Corner lot signalized intersection with direct access off England Street and Cottage Green Drive
- 2nd generation restaurant space comprising +/-3,522sf on .97 acre parcel; zoned B-2
- Redevelopment could accommodate a drive through by right
- Tall pylon and monument signs with excellent visibility; possible reuse of some fixtures & equipment
- 25,000 VPD traffic count, high daytime population
- Home to Randolf Macon College (1,500 enrollment)