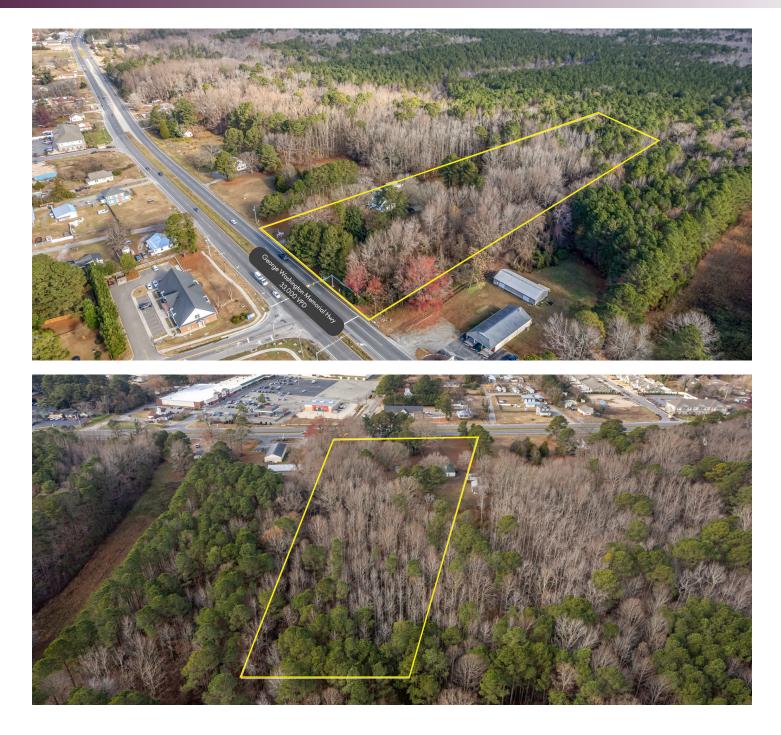

## 3223 GEORGE WASHINGTON MEMORIAL HWY

Hayes, VA 23072

## FOR SALE

- Two adjoining parcels totaling +/-16 acres
- Located at major signalized intersection on Route 17 with 630' of road frontage
- Zoned B1; directly across the street from Kroger grocery anchored shopping center
- Currently in residential use; newer septic system
- Located just minutes over the Coleman Bridge, and 8 miles south of the retail hub in Gloucester
- Great opportunity for commercial development

TRAFFIC COUNT: 33,000 VPD on George Washington Memorial Hwy

Join nearby businesses: Kroger, O'Reilly Auto Parts, Langley Federal Credit Union, Wendy's, Hudgins Nursery & Garden Center, Creekside Café & Market