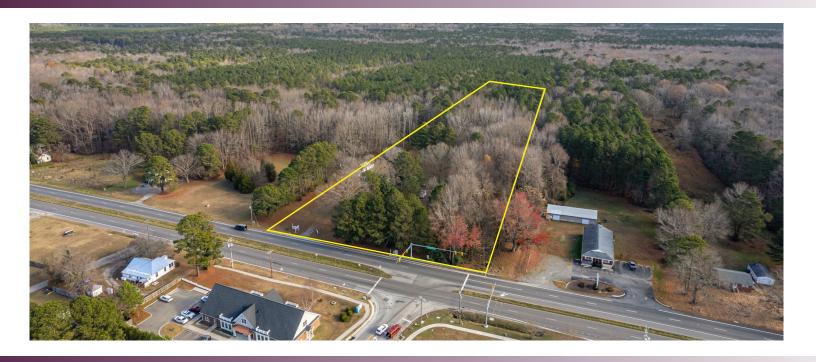

## 3223 GEORGE WASHINGTON MEMORIAL HWY

Hayes, VA 23072

## FOR SALE

- Two adjoining parcels totaling +/-16 acres
- Located at major signalized intersection on Route 17 with 630' of road frontage
- Zoned B1; directly across the street from Kroger grocery anchored shopping center
- Currently in residential use; newer septic system
- Located just minutes over the Coleman Bridge, and 8 miles south of the retail hub in Gloucester
- Great opportunity for commercial development

TRAFFIC COUNT: 33,000 VPD on George Washington Memorial Hwy

Join nearby businesses: Kroger, O'Reilly Auto Parts, Langley Federal Credit Union, Wendy's, Hudgins Nursery & Garden Center, Creekside Café & Market