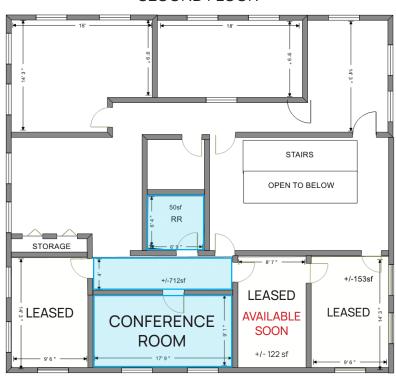

One private office on the 2nd floor 122 SF

- Conference Room available on request and mutually agreed
- Exterior building signage available
- Net of janitorial and internet services

To Learn More, Contact:

#### SECOND FLOOR