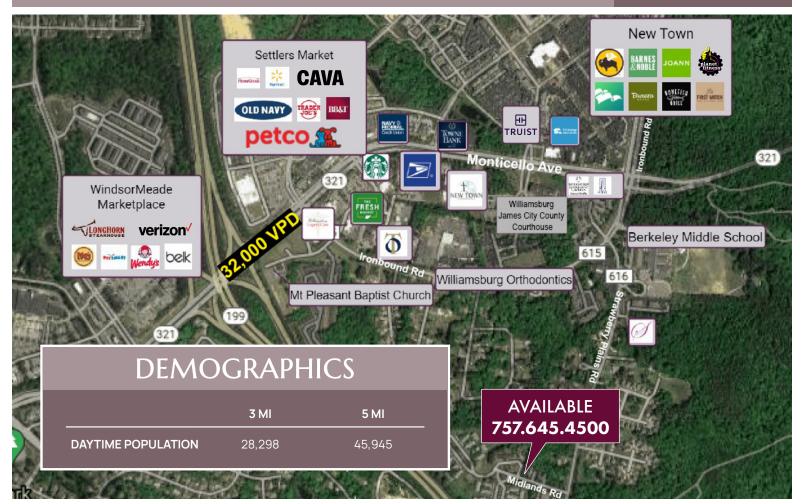

### LOCATION FEATURES

- Ample parking convenient to building entrance
- Park-like setting with seating area
- Conveniently located near Craft 31, shops and services at New Town and Settlers Market, The College of William & Mary, WJCC Courthouse and professional offices
- 32.000 VPD

4135 Ironbound Road, Williamsburg, VA 23188 I janetmooreccim.com I 757.645.4500