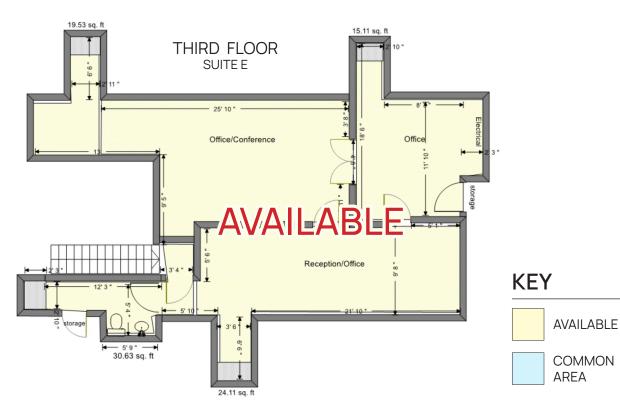

# COMMERCIAL REAL ESTATE SERVICES INVESTMENT SALES AND LEASING

RW TOWNE REALTY

COMMERCIAL DIVISION

 Perfectly sized single private suite on 3rd floor comprising 700 SF; reception area, 2 offices and restroom; stair access only