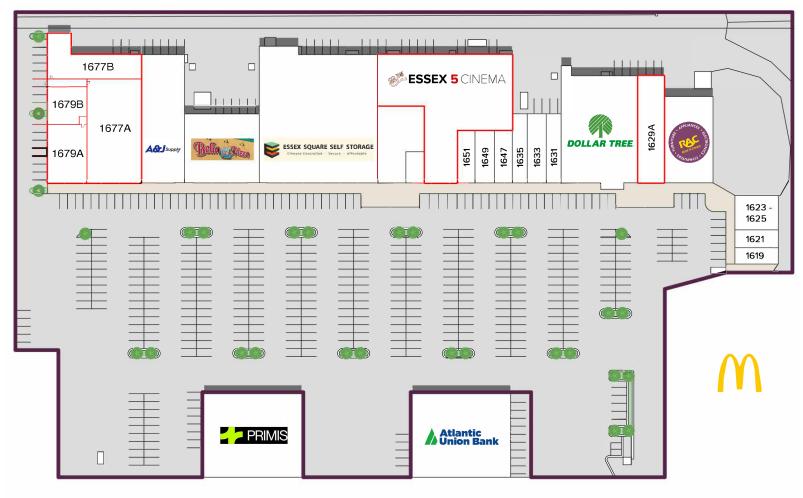

#### Tappahannock Boulevard

| Address   | Tenant                 | Square Feet | Address   | Tenant                    | Square Feet |
|-----------|------------------------|-------------|-----------|---------------------------|-------------|
| 1619      | Asia Café              | 1,000       | 1649      | Ariana Braiding           | 1,600       |
| 1621      | Studio 23              | 1,000       | 1651      | Quality Home Care 4U      | 900         |
| 1623-1625 | Paris Beauty Salon     | 2,000       | 1653      | Coming Available 2023     | 13,500      |
| 1627      | Rent-A-Center          | 6,000       | 1657-1661 | Essex Square Self Storage | 26,000      |
| 1629      | Dollar Tree            | 10,000      | 1673      | Bella Pizza               | 4,800       |
| 1629A     | Available              | 5,084       | 1675      | A&J Supply                | 10,000      |
| 1631      | Latino Grocery & Grill | 1,500       | 1677A     | Available                 | 4,328       |
| 1633      | Tanning 4 You          | 1,500       | 1677B     | Available Dead Storage    | 3,176       |
| 1635      | Cut N Style            | 1,600       | 1679A     | Available                 | 3,078       |
| 1647      | Essex Nails            | 1,600       | 1679B     | Ebenizer Tire Center      | 5,084       |

BERKSHIRE HATHAWAY HOMESERVICES TOWNE REALTY COMMERCIAL DIVISION | 4135 IRONBOUND ROAD WILLIAMSBURG, VIRGINIA 23188 WWW.JANETMOORECCIM.COM

Outparcel Tenants Not A Part Of The Shopping Center