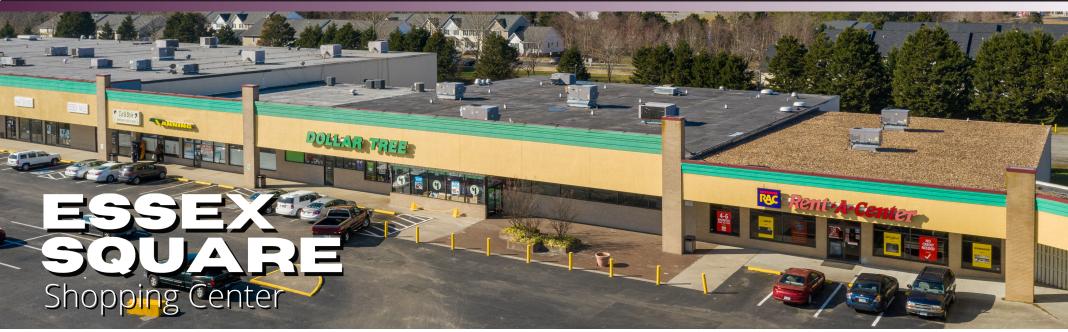

### 1661 TAPPAHANNOCK BLVD | TAPPAHANNOCK VA 22560

- Excellent demographics and multiple ingress/egress points with ample parking
- New Space Options Available: 4,328sf, 3,078sf, 5,084sf

Nearby tenants: Food Lion, Lowe's, Walmart, McDonald's, Burger King, Family Dollar, and more