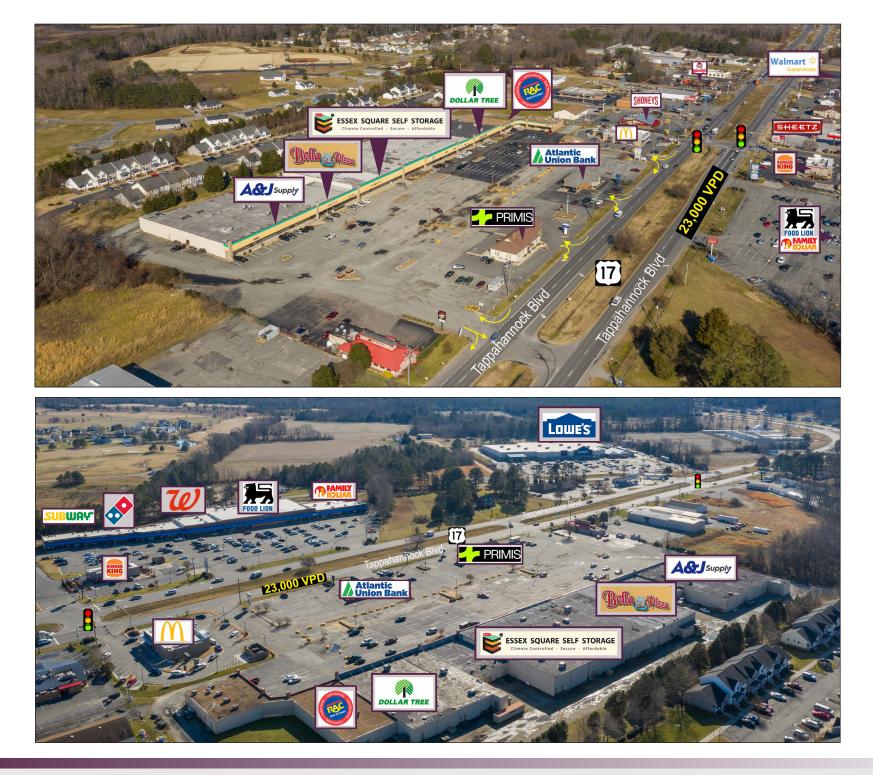

### **PROPERTY FEATURES**

- Under new ownership improvements are underway!
- Located on heavily traveled Tappahannock Blvd. (Route 17) at lighted intersection
- Pylon signage available for small shops

| DEMOGRAPHICS   | 3 MILES  | 5 MILES  | 7 MILES  |
|----------------|----------|----------|----------|
| POPULATION     | 4,899    | 7,130    | 11,137   |
| HOUSEHOLDS     | 2,027    | 2,943    | 4,463    |
| AVERAGE INCOME | \$53,639 | \$56,850 | \$59,343 |

- Excellent demographics and multiple ingress/egress points with ample parking
- New Space Options Available: 4,328sf, 3,078sf, 5,084sf

Nearby tenants: Food Lion, Lowe's, Walmart, McDonald's, Burger King, Family Dollar, and more

#### Tappahannock Boulevard

| Address   | Tenant                 | Square Feet | Address   | Tenant                    | Square Feet |
|-----------|------------------------|-------------|-----------|---------------------------|-------------|
| 1619      | Asia Café              | 1,000       | 1649      | Ariana Braiding           | 1,600       |
| 1621      | Studio 23              | 1,000       | 1651      | Quality Home Care 4U      | 900         |
| 1623-1625 | Paris Beauty Salon     | 2,000       | 1653      | Coming Available 2023     | 13,500      |
| 1627      | Rent-A-Center          | 6,000       | 1657-1661 | Essex Square Self Storage | 26,000      |
| 1629      | Dollar Tree            | 10,000      | 1673      | Bella Pizza               | 4,800       |
| 1629A     | Available              | 5,084       | 1675      | A&J Supply                | 10,000      |
| 1631      | Latino Grocery & Grill | 1,500       | 1677A     | Available                 | 4,328       |
| 1633      | Tanning 4 You          | 1,500       | 1677B     | Available Dead Storage    | 3,176       |
| 1635      | Cut N Style            | 1,600       | 1679A     | Available                 | 3,078       |
| 1647      | Essex Nails            | 1,600       | 1679B     | Ebenizer Tire Center      | 5,084       |