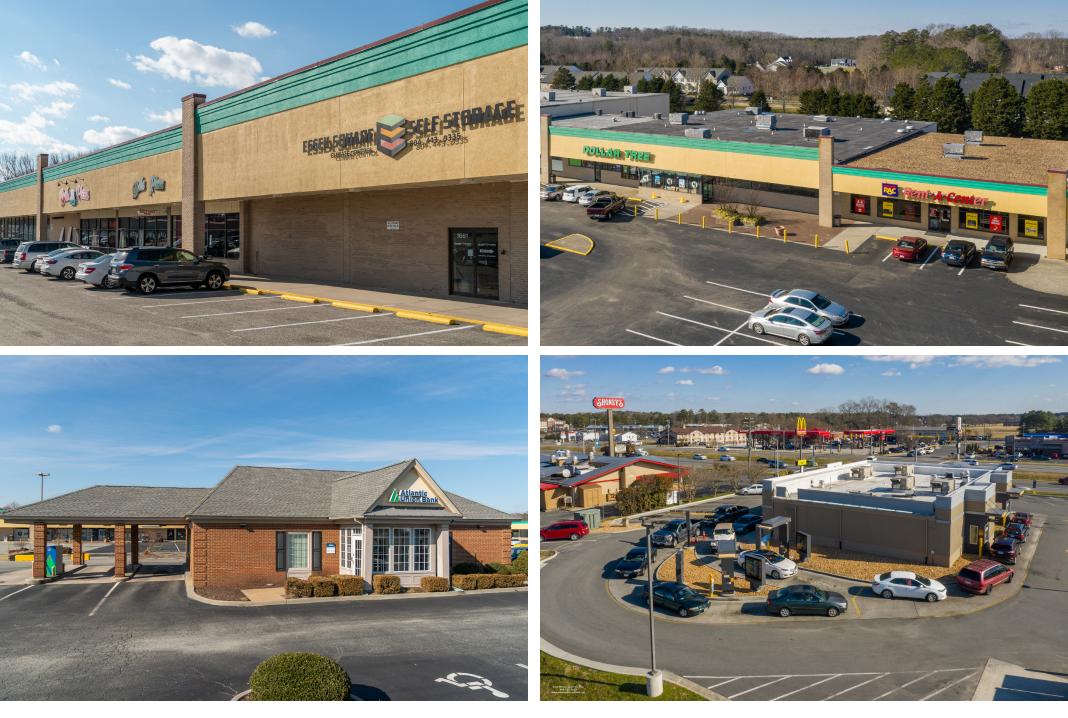

#### Tappahannock Boulevard

| Address   | Tenant                 | Square Feet | Address   | Tenant                    | Square Feet |
|-----------|------------------------|-------------|-----------|---------------------------|-------------|
| 1619      | Asia Café              | 1,000       | 1649      | Ariana Braiding           | 1,600       |
| 1621      | Studio 23              | 1,000       | 1651      | Quality Home Care 4U      | 900         |
| 1623-1625 | Paris Beauty Salon     | 2,000       | 1653      | Coming Available 2023     | 13,500      |
| 1627      | Rent-A-Center          | 6,000       | 1657-1661 | Essex Square Self Storage | 26,000      |
| 1629      | Dollar Tree            | 10,000      | 1673      | Bella Pizza               | 4,800       |
| 1629A     | Available              | 5,084       | 1675      | A&J Supply                | 10,000      |
| 1631      | Latino Grocery & Grill | 1,500       | 1677A     | Available                 | 4,328       |
| 1633      | Tanning 4 You          | 1,500       | 1677B     | Available Dead Storage    | 3,176       |
| 1635      | Cut N Style            | 1,600       | 1679A     | Available                 | 3,078       |
| 1647      | Essex Nails            | 1,600       | 1679B     | Ebenizer Tire Center      | 5,084       |