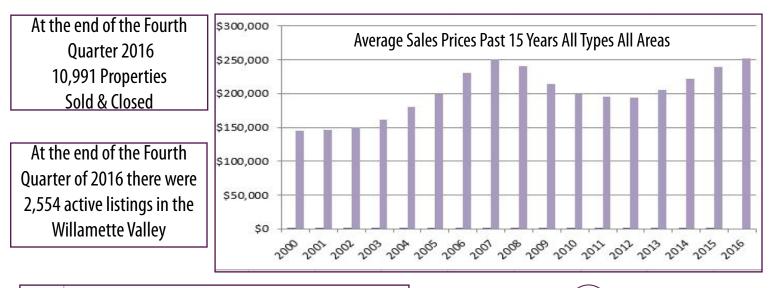

402   | •              | 103  | 114  |
| West                        | <b>A</b>            | \$   | 277,550 | \$   | 252,158 | •              | 609   | 618   | •              | 97   | 106  |
| Benton                      | <b>A</b>            | \$   | 335,478 | \$   | 313,218 | •              | 974   | 1,064 | •              | 85   | 95   |
| Linn                        | <b>A</b>            | \$   | 211,254 | \$   | 202,488 |                | 1,831 | 1,432 | •              | 104  | 117  |
| Marion                      |                     | \$   | 271,827 | \$   | 249,230 |                | 1,056 | 958   | •              | 112  | 126  |
| Polk                        |                     | \$   | 250,752 | \$   | 235,510 | <b>A</b>       | 656   | 559   | •              | 120  | 143  |







Ashlee Mecham Broker Licensed in the State of Oregon Cell: 503-474-8006 Office: 503-371-3013 ext. 1262 mail: Ashlee@soldbyashleem.com

www.SoldByAshleeM.com



Source: Willamette Valley Multiple Listing Service — Provided by: Berkshire Hathaway HomeServices Real Estate Professionals

A member of the franchise system of BHHS Affiliates, LLC