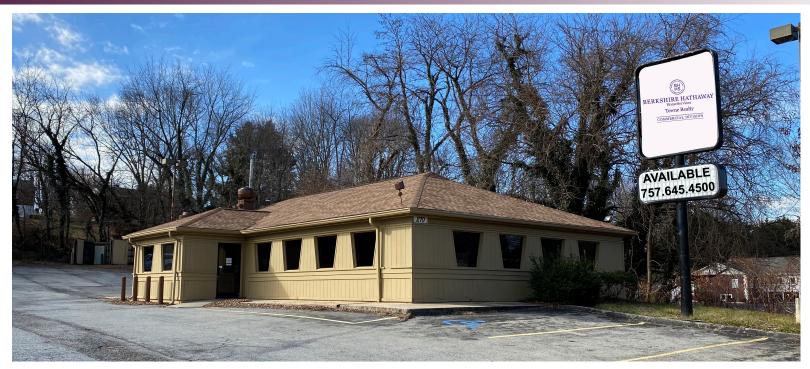

## **RESTAURANT SPACE**

## **SALE | LEASE**

870 E MAIN ST | BEDFORD VA 24523

## **PROPERTY FEATURES**

- Located in the downtown area, just off Rte 460 | E Lynchburg Salem Turnpike
- 2nd generation restaurant space comprising +/- 2,552sf on .75 acre parcel
- Tall pylon sign, ample parking; possible reuse of some fixtures & equipment
- Nearby Tourism Attractions: D-Day Memorial, Poplar Forest, Smith Mountain Lake, Blueridge Parkway and Bedford Wine Trail