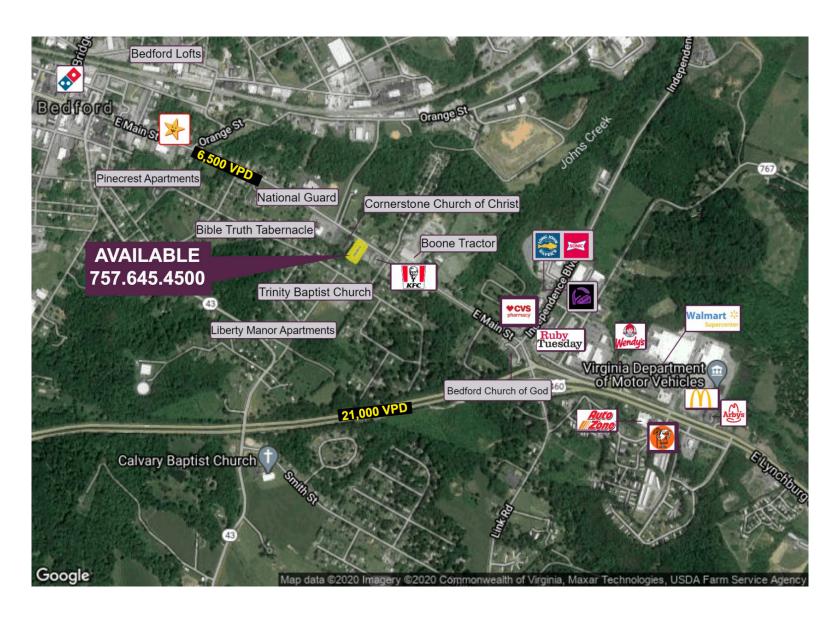

## **PROPERTY FEATURES**

- Located in the downtown area, just off Rte 460 | E Lynchburg Salem Turnpike
- 2nd generation restaurant space comprising +/- 2,552sf on .75 acre parcel
- Tall pylon sign, ample parking; possible reuse of some fixtures & equipment
- Nearby Tourism Attractions: D-Day Memorial, Poplar Forest, Smith Mountain Lake, Blueridge Parkway and Bedford Wine Trail

Join nearby retailers: KFC, Sonic, Ruby Tuesday, Walmart and more

| DEMOGRAPHICS       | 1 мі     | 5 мі     | 10 мі    |
|--------------------|----------|----------|----------|
| TOTAL POPULATION   | 2,706    | 13,190   | 28,896   |
| MEDIAN HH INCOME   | \$38,228 | \$47,734 | \$54,185 |
| TOTAL HOUSEHOLDS   | 1,122    | 5,515    | 11,687   |
| DAYTIME POPULATION | 3,459    | 13,331   | 24,975   |