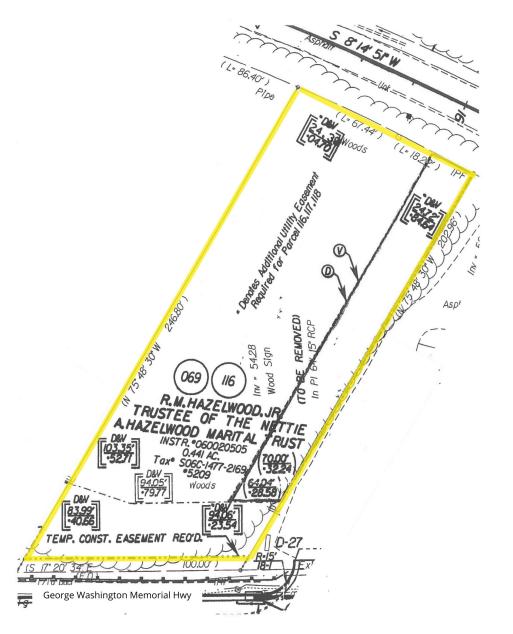

## **PROPERTY FEATURES**

- Located on heavily traveled George Washington Memorial Hwy (Route 17)
- 0.44 Acres with rear access from Burts Road
- Zoned General Business 100' of frontage & 200'+ of depth Nearby Tenants: Food Lion, Roses, Subway, Anytime Fitness, Domino's, Taco Bell, and Hardee's