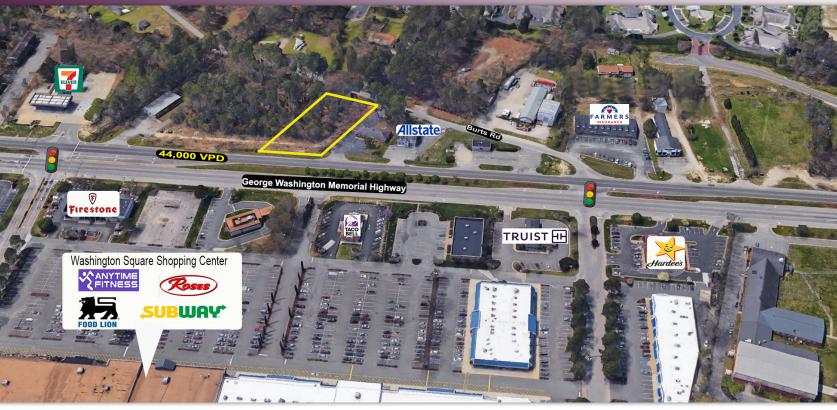

## **PROPERTY FEATURES**

- Located on heavily traveled George Washington Memorial Hwy (Route 17)
- 0.44 Acres with rear access from Burts Road
- Zoned General Business 100' of frontage & 200'+ of depth Nearby Tenants: Food Lion, Roses, Subway, Anytime Fitness, Domino's, Taco Bell, and Hardee's

**Traffic Count:** 44,000 VDP George Washington Memorial Hwy