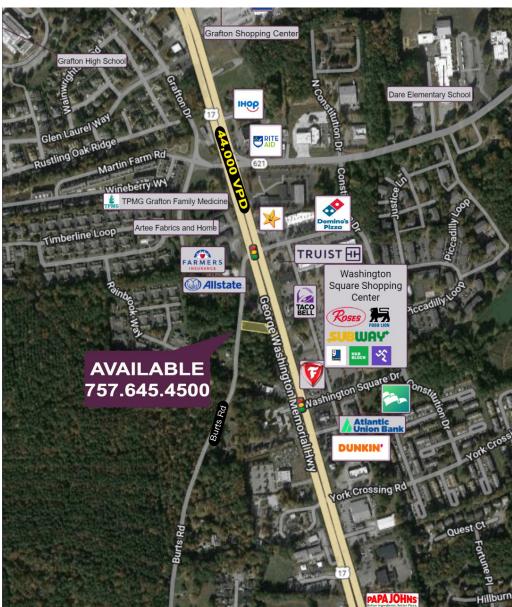

## **PROPERTY FEATURES**

- Located on heavily traveled George Washington Memorial Hwy (Route 17)
- 0.44 Acres with rear access from Burts Road
- Zoned General Business 100' of frontage & 200'+ of depth Nearby Tenants: Food Lion, Roses, Subway, Anytime Fitness, Domino's, Taco Bell, and Hardee's

**Traffic Count:** 44,000 VDP George Washington Memorial Hwy