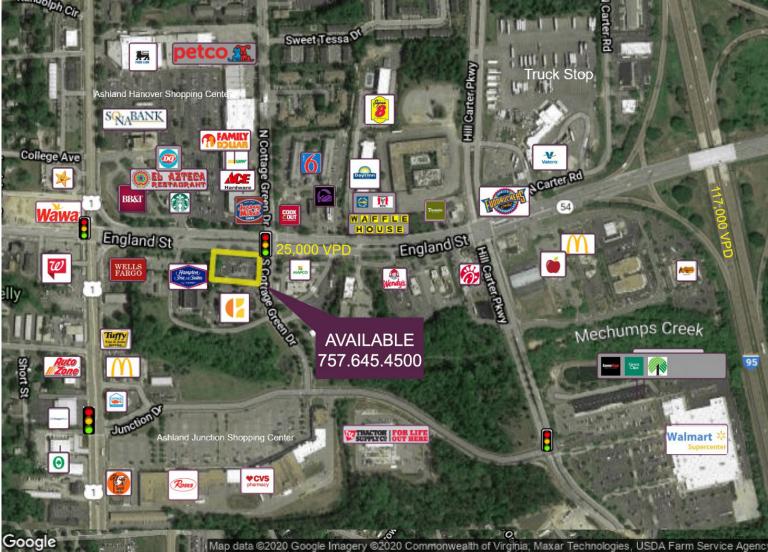

### **PROPERTY FEATURES**

- Located in the heart of Ashland Retail | Restaurant Row just off I-95
- Corner lot signalized intersection with direct access off England Street and Cottage Green Drive
- 2nd generation restaurant space comprising +/-3,522sf on .97 acre parcel; zoned B-2
- Redevelopment could accommodate a drive through by right
- Tall pylon and monument signs with excellent visibility; possible reuse of some fixtures & equipment
- 25,000 VPD traffic count, high daytime population
- Home to Randolf Macon College (1,500 enrollment)

Join nearby retailers: Panera Bread, Chick-fil-A, Starbuck's, Jersey Mike's, Food Lion, Rite-Aid, Walmart, and many more

| DEMOGRAPHICS       | 1 мі     | 3 мі            | 5 мі          |
|--------------------|----------|-----------------|---------------|
| TOTAL POPULATION   | 6,285    | 11 <i>,7</i> 09 | 21,083        |
| TOTAL HOUSEHOLDS   | 2,336    | 4,465           | <i>7</i> ,991 |
| MEDIAN HH INCOME   | \$53,080 | \$65,723        | \$81,941      |
| DAYTIME POPULATION | 6,906    | 14,199          | 25,326        |