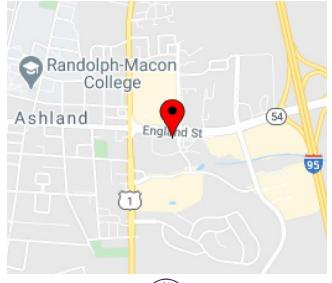

### **PROPERTY FEATURES**

- Located in the heart of Ashland Retail | Restaurant Row just off I-95
- Corner lot signalized intersection with direct access off England Street and Cottage Green Drive
- 2nd generation restaurant space comprising +/-3,522sf on .97 acre parcel; zoned B-2
- Redevelopment could accommodate a drive through by right
- Tall pylon and monument signs with excellent visibility; possible reuse of some fixtures & equipment
- 25,000 VPD traffic count, high daytime population
- Home to Randolf Macon College (1,500 enrollment)