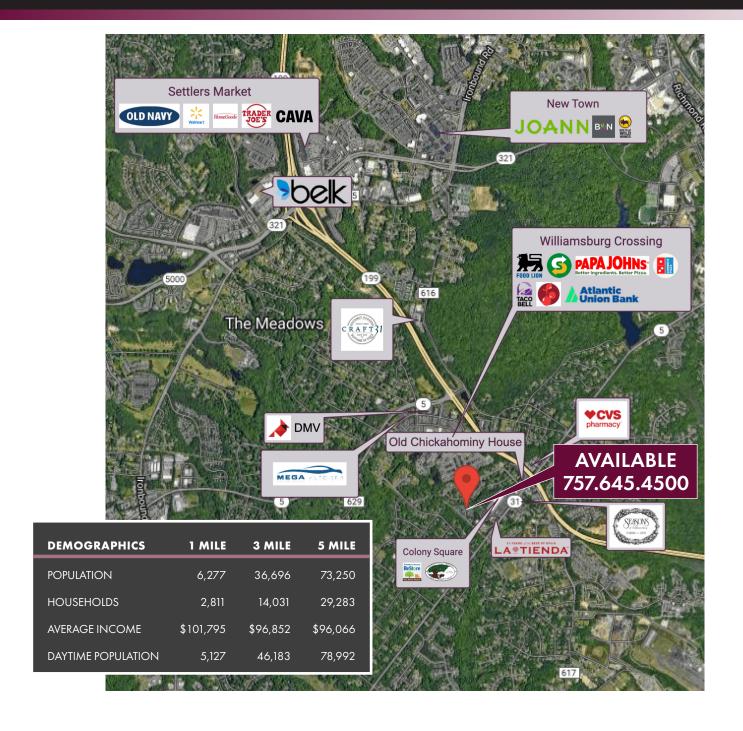

s and more
- Excellent opportunity as investment property or owner occupants
- Condo fees \$562/Month; Real Estate Taxes \$995/Year
- Contact Agent for pricing on 1, 2, or 3 Suites

## PARK LIKE SETTING



Parklike Setting



First and Second Floor Private Balconies

## **SUITE 201 FLOOR PLAN**



OFFICE
12'x17'-5"

DN

CURRENTLY
ADJOINS
SUITE 202

5'-5"x6'

BATH 5'x6'

**DOWNSTAIRS** 

**UPSTAIRS** 

Drawing not to scale

# SUITE 201 INTERIOR



Executive 2nd Floor Office





Front Offices







2nd Floor Access to Suite 202

## **SUITE 202 FLOOR PLAN**



Drawing not to scale

# **SUITE 202 INTERIOR**









## **SUITE 203 FLOOR PLAN**



### **DOWNSTAIRS**

Drawing not to scale

## **SUITE 203 INTERIOR**





Entry Hallway







Handicap Restroom



Kitchenette

## **AERIAL MAP**





COMMERCIAL DIVISION

#### WWW.JANETMOORECCIM.COM

BERKSHIRE HATHAWAY HOMESERVICES RW TOWNE REALTY COMMERCIAL DIVISION | 4135 IRONBOUND ROAD WILLIAMSBURG, VIRGINIA 23188 | OFFICE: 757-220-9500