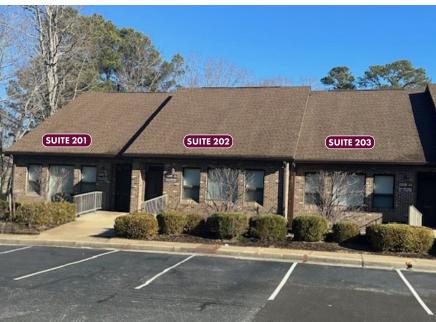

### 1309 JAMESTOWN ROAD | SUITES 201, 202, 203

Williamsburg, VA 23185

FOR SALE | LEASE

#### **PROPERTY FEATURES**

- Three (3) 1,536 SF Suites on 2 floors with ample shared parking
- Centrally located in Williamsburg Office Park, in a beautiful lush, landscaped setting
- Proximity to Route 199 and just 6 miles to I-64, and minutes to New Town and Colonial Williamsburg areas
- Flexible floor plan with multiple offices, work rooms, restrooms, and kitchenettes
- Monument street signage and building tenant name plates
- Zoned B-1 General Business
- Convenient to numerous retailers & restaurants like Carrot Tree Kitchen, Chickahominy House, ReStore, Morrisons Florists and more
- Excellent opportunity as investment property or owner occupants
- Condo fees \$562/Month; Real Estate Taxes \$995/Year
- Contact Agent for pricing on 1, 2, or 3 Suites