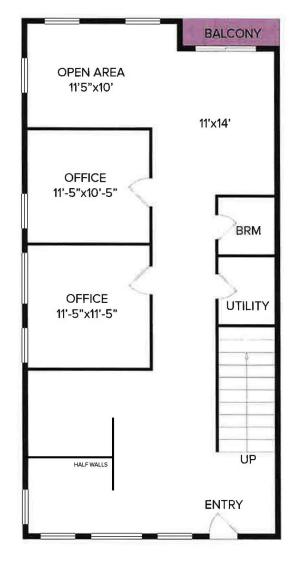

## **SUITE 201 FLOOR PLAN**

OFFICE
12'x17'-5"

DN

CURRENTLY
ADJOINS
SUITE 202

5'-5"x6'

BATH 5'x6'

**DOWNSTAIRS** 

**UPSTAIRS** 

Drawing not to scale