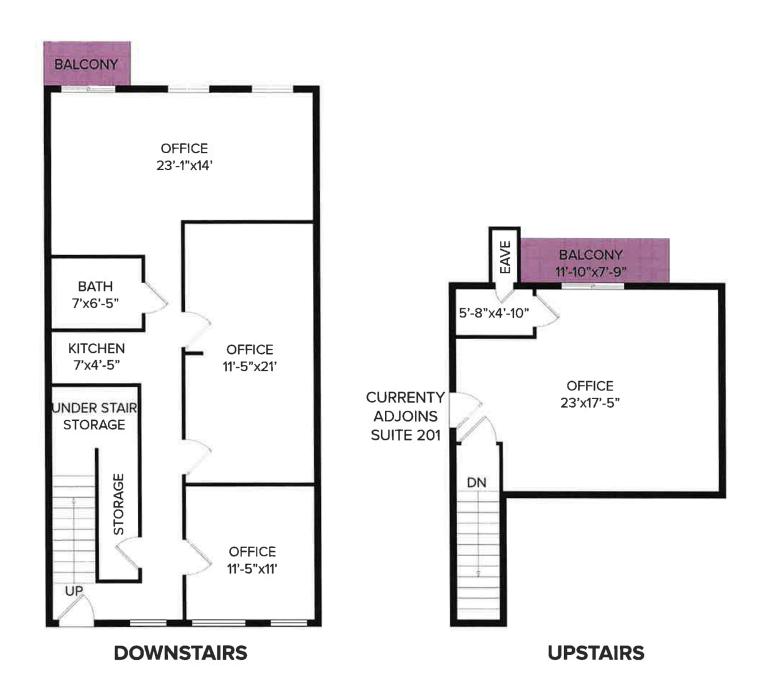

restrooms, and kitchenettes
- Monument street signage and building tenant name plates
- Zoned B-1 General Business
- Convenient to numerous retailers & restaurants like Carrot Tree Kitchen, Chickahominy House, ReStore, Morrisons Florists and more
- Excellent opportunity as investment property or owner occupants
- Condo fees \$562/Month; Real Estate Taxes \$995/Year
- Contact Agent for pricing on 1, 2, or 3 Suites

## PARK LIKE SETTING



Parklike Setting



First and Second Floor Private Balconies

## **SUITE 201 FLOOR PLAN**



OFFICE
12'x17'-5"

DN

CURRENTLY
ADJOINS
SUITE 202

5'-5"x6'

BATH 5'x6'

**DOWNSTAIRS** 

**UPSTAIRS** 

Drawing not to scale

# SUITE 201 INTERIOR



Executive 2nd Floor Office





Front Offices







2nd Floor Access to Suite 202

## **SUITE 202 FLOOR PLAN**



Drawing not to scale

# **SUITE 202 INTERIOR**









## **SUITE 203 FLOOR PLAN**



### **DOWNSTAIRS**

Drawing not to scale

## **SUITE 203 INTERIOR**





Entry Hallway







Handicap Restroom



Kitchenette

## **AERIAL MAP**





COMMERCIAL DIVISION

#### WWW.JANETMOORECCIM.COM

BERKSHIRE HATHAWAY HOMESERVICES RW TOWNE REALTY COMMERCIAL DIVISION | 4135 IRONBOUND ROAD WILLIAMSBURG, VIRGINIA 23188 | OFFICE: 757-220-9500