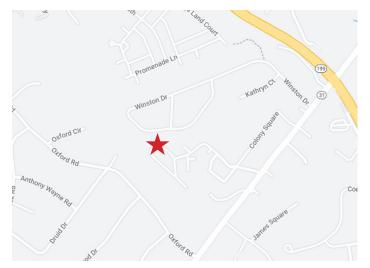

COMMERCIAL DIVISION

### Condominium Offices

### 1309 JAMESTOWN ROAD | SUITES 201, 202, 203

Williamsburg, VA 23185

FOR SALE | LEASE







### BERKSHIRE HATHAWAY

HOMESERVICES

RW TOWNE REALTY

COMMERCIAL DIVISION

JANET MOORE, CCIM
D: 804.467.9491
O: 757.645.4500
JANET.MOORE@RWTOWNE.COM

#### **PROPERTY FEATURES**

- Three (3) 1,536 SF Suites on 2 floors with ample shared parking
- Centrally located in Williamsburg Office Park, in a beautiful lush, landscaped setting
- Proximity to Route 199 and just 6 miles to I-64, and minutes to New Town and Colonial Williamsburg areas
- Flexible floor plan with multiple offices, work rooms, restrooms, and kitchenettes
- Monument street signage and building tenant name plates
- Zoned B-1 General Business
- Convenient to numerous retailers & restaurants like Carrot Tree Kitchen, Chickahominy House, ReStore, Morrisons Florists and more
- Excellent opportunity as investment property or own