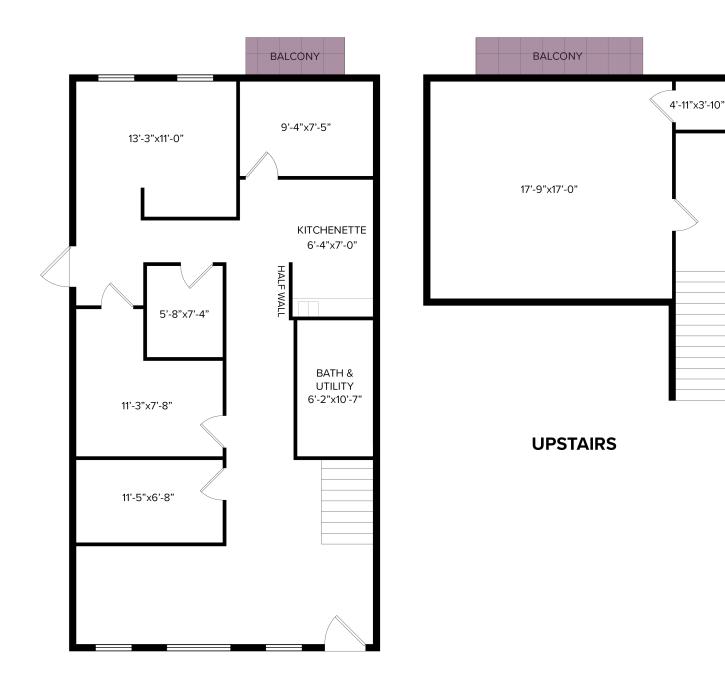

Zoned B-1 General Business
- Convenient to numerous retailers & restaurants like Carrot Tree Kitchen, Chickahominy House, ReStore, Morrisons Florists and more
- Excellent opportunity as investment property or owner occupants
- Condo fees \$562/Month; Real Estate Taxes \$995/Year
- Contact Agent for pricing on 1, 2, or 3 Suites

## PARK LIKE SETTING



Parklike Setting



First and Second Floor Private Balconies

## **SUITE 201 FLOOR PLAN**



OFFICE
12'x17'-5"

DN

CURRENTLY
ADJOINS
SUITE 202

5'-5"x6'

BATH 5'x6'

**DOWNSTAIRS** 

**UPSTAIRS** 

Drawing not to scale

# SUITE 201 INTERIOR



Executive 2nd Floor Office





Front Offices







2nd Floor Access to Suite 202

## **SUITE 202 FLOOR PLAN**



Drawing not to scale

# **SUITE 202 INTERIOR**









## **SUITE 203 FLOOR PLAN**



### **DOWNSTAIRS**

Drawing not to scale

## **SUITE 203 INTERIOR**





Entry Hallway







Handicap Restroom



Kitchenette

## **AERIAL MAP**





COMMERCIAL DIVISION

#### WWW.JANETMOORECCIM.COM

BERKSHIRE HATHAWAY HOMESERVICES RW TOWNE REALTY COMMERCIAL DIVISION | 4135 IRONBOUND ROAD WILLIAMSBURG, VIRGINIA 23188 | OFFICE: 757-220-9500