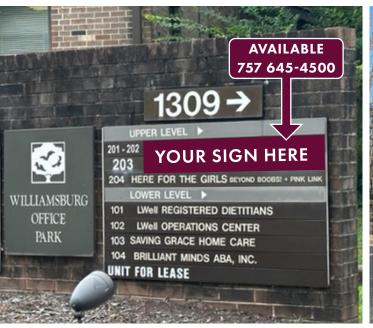

### 1309 JAMESTOWN ROAD | SUITES 201, 202, 203

Williamsburg, VA 23185

FOR SALE | LEASE

### BERKSHIRE HATHAWAY

HOMESERVICES

RW TOWNE REALTY

COMMERCIAL DIVISION

JANET MOORE, CCIM
D: 804.467.9491
O: 757.645.4500
JANET.MOORE@RWTOWNE.COM

#### **PROPERTY FEATURES**

- Three (3) 1,536 SF Suites on 2 floors with ample shared parking
- Centrally located in Williamsburg Office Park, in a beautiful lush, landscaped setting
- Proximity to Route 199 and just 6 miles to I-64, and minutes to New Town and Colonial Williamsburg areas
- Flexible floor plan with multiple offices, work rooms, restrooms, and kitchenettes
- Monument street signage and building tenant name plates
- Zoned B-1 General Business
- Convenient to numerous retailers & restaurants like Carrot Tree Kitchen, Chickahominy House, ReStore, Morrisons Florists and more
- Excellent opportunity as investment property or owner occupants
- Condo fees \$562/Month; Real Estate Taxes \$995/Year
- Contact Agent for pricing on 1, 2, or 3 Suites