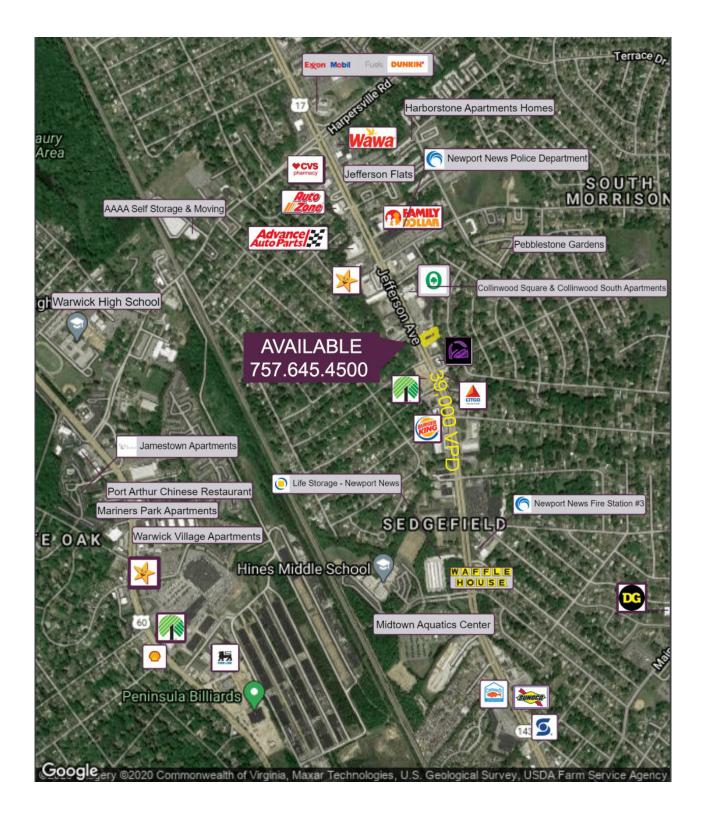

## **PROPERTY FEATURES**

- Located on heavily traveled Jefferson Avenue (Rte 143), just south of Harpersville Road intersection
- 2nd generation restaurant space comprising +/-2,000sf on .37 acre parcel; Zoned C1
- Tall pylon sign, good visibility; possible reuse of FF&E
- 39,000 VPD Traffic Count

Join nearby retailers: Taco Bell ,Dollar Tree, O'Reilly Auto, Burger King, Family Dollar and more

| DEMOGRAPHICS       | 1 мі     | 3 мі     | 5 мі     |
|--------------------|----------|----------|----------|
| TOTAL POPULATION   | 12,243   | 75,889   | 164,787  |
| MEDIAN HH INCOME   | \$54,184 | \$55,782 | \$55,880 |
| TOTAL HOUSEHOLDS   | 4,917    | 30,925   | 67,520   |
| DAYTIME POPULATION | 10,159   | 73,396   | 189,682  |