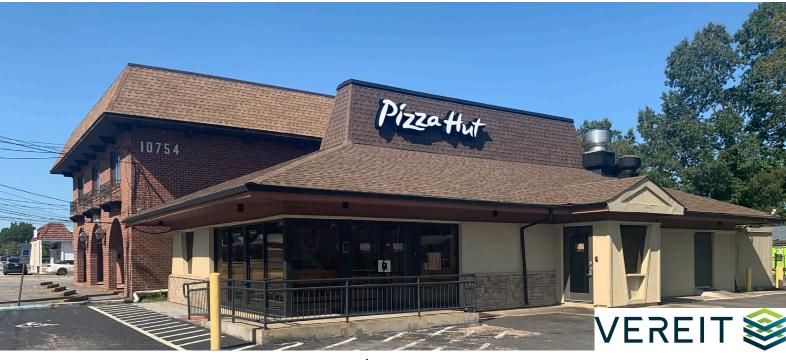

## **PROPERTY FEATURES**

- Located on heavily traveled Jefferson Avenue (Rte 143), just south of Harpersville Road intersection
- 2nd generation restaurant space comprising +/-2,000sf on .37 acre parcel; Zoned C1
- Tall pylon sign, good visibility; possible reuse of FF&E
- 39,000 VPD Traffic Count