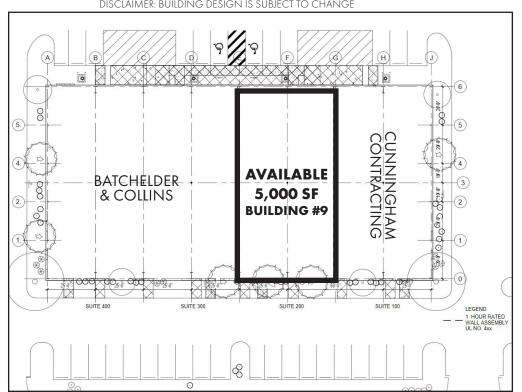

## **BUSINESS GROWTH GRANT OPPORTUNITY WITH YORK COUNTY UP TO \$2,500**

**PRE-LEASING NEW CONSTRUCTION BUILDING #8** 15,000 SF

DISCLAIMER: BUILDING DESIGN IS SUBJECT TO CHANGE

RATIO OF OFFICE TO WAREHOUSE ~1:2

5,000 SF **INTERIOR** 

**Ewell Road** 

#### PROPOSED PROPERTY DETAILS

- 1,500 SF, 3,000 SF, and 5,000 SF Units
- Ceiling height warehouse 24'; office 9'
- Loading: Grade level overhead door 14'x14' (5,000 SF unit)
- 3 Phase power
- Split system heat pump; warehouse gas heat
- One restroom for 1,500 SF units,
   Two restrooms for 3,000 SF units
- Nesting PO Boxes, FedEx & UPS shipping lockers
- Secure contractor laydown yards available