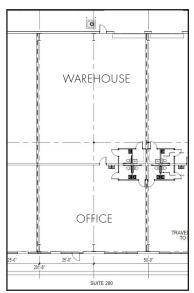

## **BUSINESS GROWTH GRANT OPPORTUNITY WITH YORK COUNTY UP TO \$2,500**

**PRE-LEASING NEW CONSTRUCTION BUILDING #8** 15,000 SF

DISCLAIMER: BUILDING DESIGN IS SUBJECT TO CHANGE

RATIO OF OFFICE TO WAREHOUSE ~1:2

5,000 SF **INTERIOR** 

**Ewell Road** 

#### PROPOSED PROPERTY DETAILS

- 1,500 SF, 3,000 SF, and 5,000 SF Units
- Ceiling height warehouse 24'; office 9'
- Loading: Grade level overhead door 14'x14' (5,000 SF unit)
- 3 Phase power
- Split system heat pump; warehouse gas heat
- One restroom for 1,500 SF units,
   Two restrooms for 3,000 SF units
- Nesting PO Boxes, FedEx & UPS shipping lockers
- Secure contractor laydown yards available