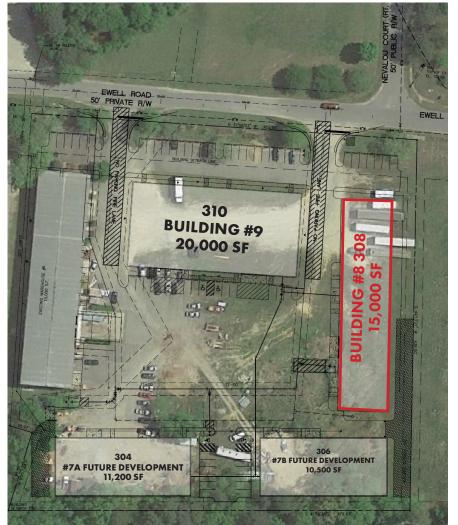

## PRELIMINARY PROPERTY FEATURES

- BUILDING 9: NEW CONSTRUCTION 20,000 SF
  - 5,000 SF unit available
  - Estimated delivery 2023
- BUILDING 8: NEW CONSTRUCTION -15,000 SF
  - Two 3,000 SF (50'x60') units
  - Six 1,500 SF (25′x60′) units
  - Estimated delivery 2023
- Zoned Limited Industrial
- Ample paved and lighted parking
- Join nearby tenants: Alewerks Brewing Company, Cunningham Contracting, Batchelder & Collins, Somerset Steel Erection, Harry's Mobile Repair, Eastern National, Floyd Environmental, Black Tip Associates and more!

## **BUSINESS GROWTH GRANT OPPORTUNITY WITH YORK COUNTY UP TO \$2,500**

**PRE-LEASING NEW CONSTRUCTION BUILDING #8** 15,000 SF

DISCLAIMER: BUILDING DESIGN IS SUBJECT TO CHANGE

RATIO OF OFFICE TO WAREHOUSE ~1:2