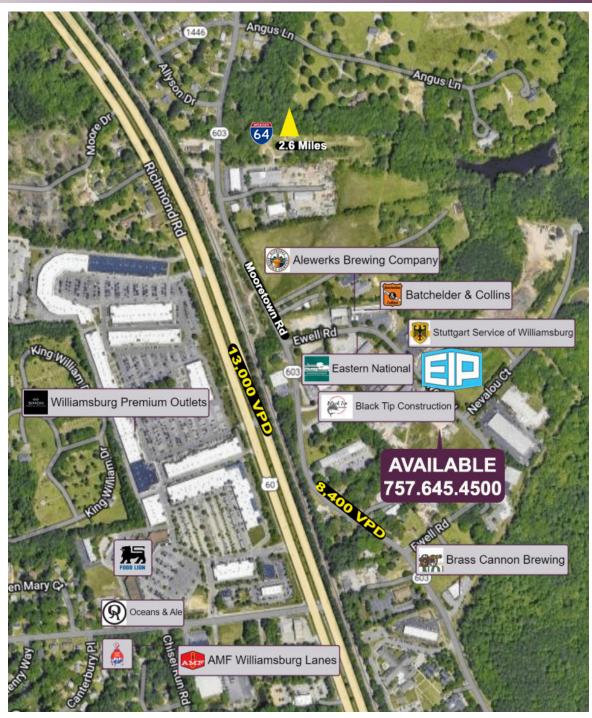

## PRELIMINARY PROPERTY FEATURES

- BUILDING 9: NEW CONSTRUCTION 20,000 SF
  - 5,000 SF unit available
  - Estimated delivery 2023
- BUILDING 8: NEW CONSTRUCTION -15,000 SF
  - Two 3,000 SF (50'x60') units
  - Six 1,500 SF (25′x60′) units
  - Estimated delivery 2023
- Zoned Limited Industrial
- Ample paved and lighted parking
- Join nearby tenants: Alewerks Brewing Company, Cunningham Contracting, Batchelder & Collins, Somerset Steel Erection, Harry's Mobile Repair, Eastern National, Floyd Environmental, Black Tip Associates and more!

**TRAFFIC COUNTS:** 13,000 VPD Richmond Road 8,400 VPD Mooretown Road