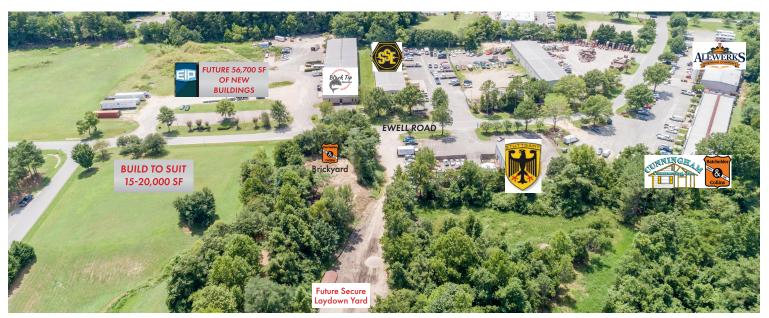

## PRELIMINARY PROPERTY FEATURES

- BUILDING 9: NEW CONSTRUCTION 20,000 SF
  - 5,000 SF unit available
  - Estimated delivery 2023
- BUILDING 8: NEW CONSTRUCTION -15,000 SF
  - Two 3,000 SF (50'x60') units
  - Six 1,500 SF (25′x60′) units
  - Estimated delivery 2023
- Zoned Limited Industrial
- Ample paved and lighted parking
- Join nearby tenants: Alewerks Brewing Company, Cunningham Contracting, Batchelder & Collins, Somerset Steel Erection, Harry's Mobile Repair, Eastern National, Floyd Environmental, Black Tip Associates and more!

**TRAFFIC COUNTS:** 13,000 VPD Richmond Road 8,400 VPD Mooretown Road