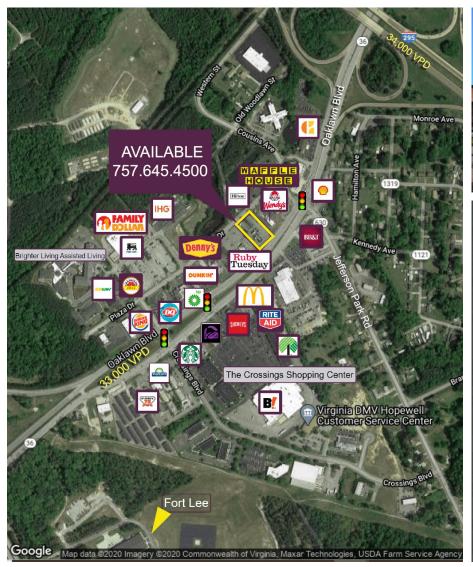

## **PROPERTY FEATURES**

- Located just 1/4 mile off I-295 on heavily traveled Oaklawn Blvd
- At the front door of Fort Lee Military Base (29K)
- 2nd generation restaurant space comprising +/- 3,290sf on 1.04 acre parcel with drive through
- Tall pylon sign; excellent visibility; front and rear access points; possible reuse of some fixtures & equipment
- 37,000 VPD Traffic Count; high daytime population

Join nearby retailers: Ruby Tuesday, Wendy's, McDonald's, Denny's, Dunkin, Shoney's, Starbucks, Publix, Rite-Aid, Dollar Tree, Walgreens, and many more

| (* HS.                                                                                      |
|---------------------------------------------------------------------------------------------|
| $\underset{\mathrm{HomeServices}}{BERKSHIRE} \; \underset{\mathrm{HomeServices}}{HATHAWAY}$ |
| Towne Realty                                                                                |