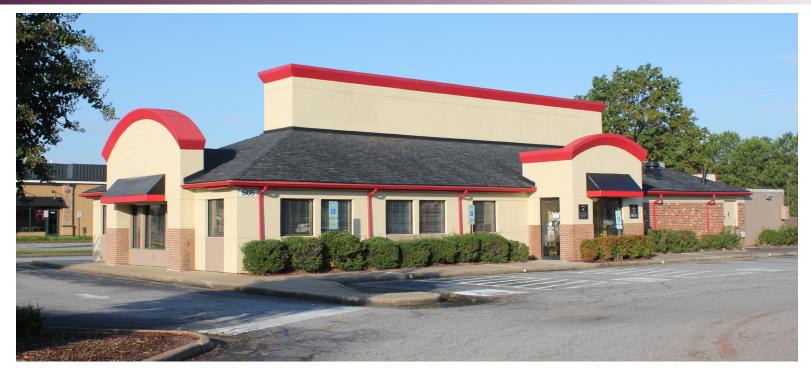

## **RESTAURANT SPACE**

5105 OAKLAWN BOULEVARD | HOPEWELL, VA 23860

## **PROPERTY FEATURES**

- Located just 1/4 mile off I-295 on heavily traveled Oaklawn Blvd
- At the front door of Fort Lee Military Base (29K)
- 2nd generation restaurant space comprising +/- 3,290sf on 1.04 acre parcel with drive through
- Tall pylon sign; excellent visibility; front and rear access points; possible reuse of some fixtures & equipment
- 37,000 VPD Traffic Count; high daytime population