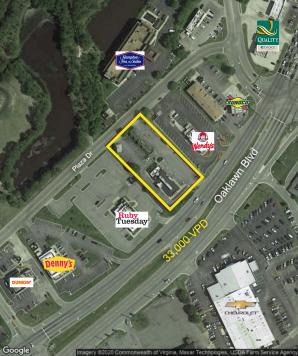

## **RESTAURANT SPACE**

5105 OAKLAWN BOULEVARD | HOPEWELL, VA 23860

## **PROPERTY FEATURES**

- Located just 1/4 mile off I-295 on heavily traveled Oaklawn Blvd
- At the front door of Fort Lee Military Base (29K)
- 2nd generation restaurant space comprising +/- 3,290sf on 1.04 acre parcel with drive through
- Tall pylon sign; excellent visibility; front and rear access points; possible reuse of some fixtures & equipment
- 37,000 VPD Traffic Count; high daytime population

Join nearby retailers: Ruby Tuesday, Wendy's, McDonald's, Denny's, Dunkin, Shoney's, Starbucks, Publix, Rite-Aid, Dollar Tree, Walgreens, and many more

| (* HS.                                                                                      |
|---------------------------------------------------------------------------------------------|
| $\underset{\mathrm{HomeServices}}{BERKSHIRE} \; \underset{\mathrm{HomeServices}}{HATHAWAY}$ |
| Towne Realty                                                                                |