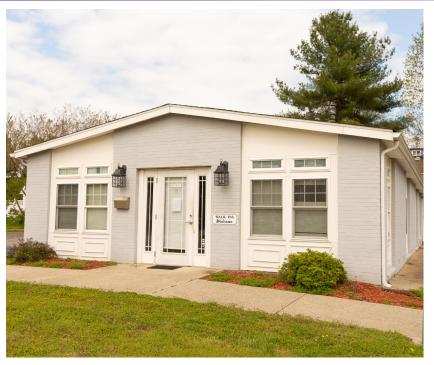

## **RETAIL SPACE**

7408 RICHMOND ROAD | WILLIAMSBURG, VA 23188

#### **PROPERTY FEATURES**

- Located in the heart of Norge in high traffic retail area
- Space currently built out for hair and nail salon
- Free standing building comprising 1,664 SF
- Ample and convenient parking
- Ideal for retail and professional services
- Highly visible monument sign
- Rate: \$2,319 per month, net of utilities