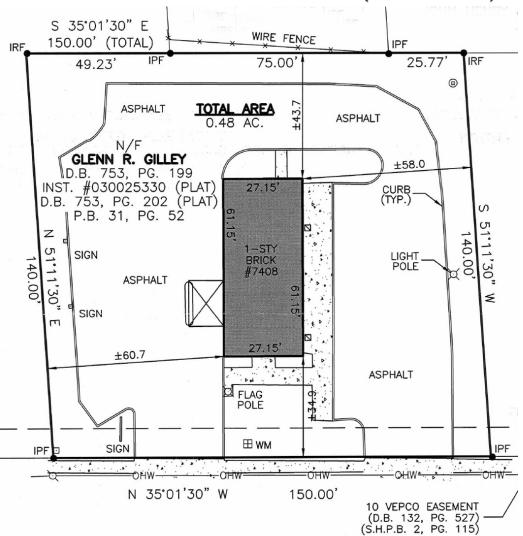

# 7408 RICHMOND ROAD

APPROX. (1,664 SQ. FT. ±)

NOT TO SCALE - FOR ILLUSTRATION PURPOSES ONLY

### RICHMOND ROAD

STATE ROUTE #60 (80' R/W)