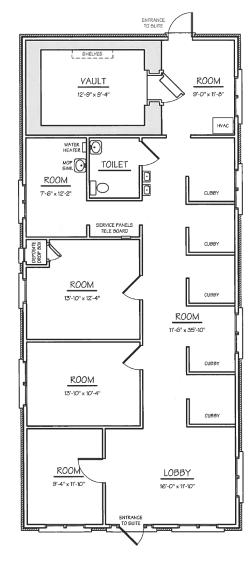

# 7408 RICHMOND ROAD

APPROX. (1,664 SQ. FT. ±)

NOT TO SCALE - FOR ILLUSTRATION PURPOSES ONLY