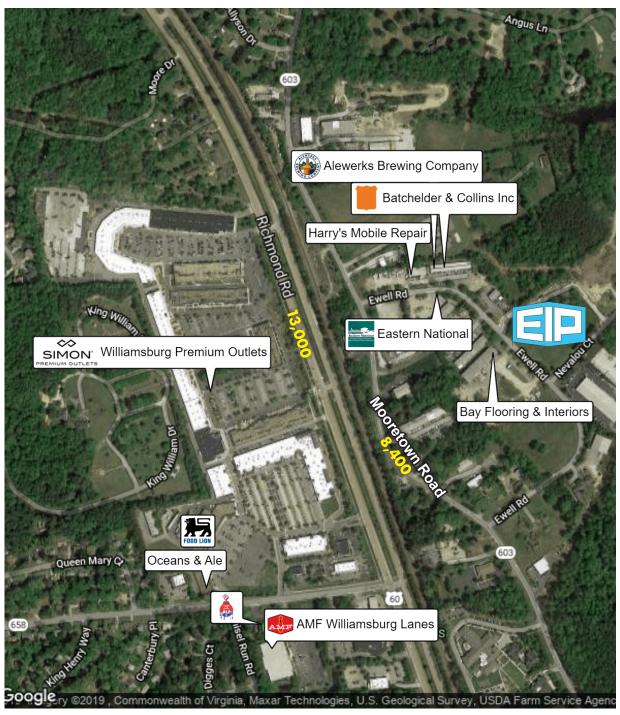

f, 3,000sf, and 5,000sf Units
- Ceiling height warehouse 20'; office 9'
- Loading: Grade level overhead door 14'x14' (5,000sf unit)
- 3 Phase power
- Split system heat pump; warehouse gas heat
- One restroom for 1,500sF units,
   Two restrooms for 3,000sF units
- Nesting PO Boxes, FedEx & UPS shipping lockers
- Contractor laydown yards available

| DEMOGRAPHICS       | 1 мі              | 5 мі     | 10 мі    |
|--------------------|-------------------|----------|----------|
| POPULATION         | 3,726             | 60,655   | 109,273  |
| HOUSEHOLDS         | 1,352             | 23,307   | 42,266   |
| AVERAGE INCOME     | \$ <i>7</i> 1,595 | \$80,319 | \$84,085 |
| DAYTIME POPULATION | 7,043             | 72,992   | 113,648  |

#### **PROPOSED NEW SIGNAGE**



### EWELL INDUSTRIAL PARK





#### BERKSHIRE HATHAWAY

**HomeServices** 

**Towne Realty** 

COMMERCIAL DIVISION

WWW.JANETMOORECCIM.COM