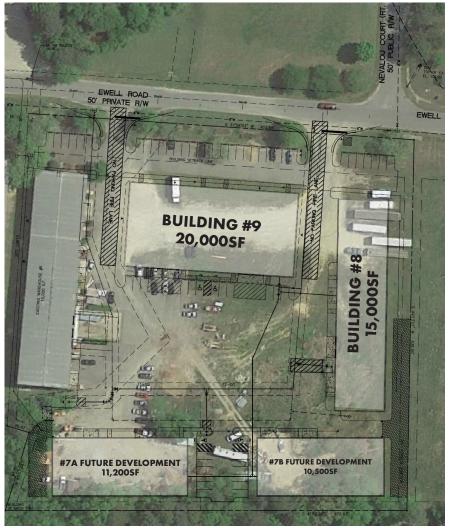

#### PRELIMINARY PROPERTY FEATURES

- BUILDING 8: NEW CONSTRUCTION -15,000SF
  - Two 3,000sf (50'x60') units
  - Six 1,500sf (25'x60') units
  - Estimated delivery 2021
- BUILDING 9: NEW CONSTRUCTION 20,000SF
  - 5,000sF unit available
  - Estimated delivery Fall 2020
- Ratio of Office to Warehouse ~1:2
- Zoned limited Industrial
- James City County Authority water
- Ample paved and lighted parking
- Join Alewerks Brewing Company, Cunningham Contracting, Batchelder & Collins, WJCC Public Schools, Loomcraft Mill, Somerset Steel Erection, Harry's Mobile Repair, and more!

## BUSINESS GROWTH GRANT OPPORTUNITY WITH YORK COUNTY UP TO \$2,500

PRE-LEASING NEW CONSTRUCTION BUILDING #8 15,000 SF

DISCLAIMER: BUILDING DESIGN IS SUBJECT TO CHANGE

#### RATIO OF OFFICE TO WAREHOUSE ~1:2

**Ewell Road** 