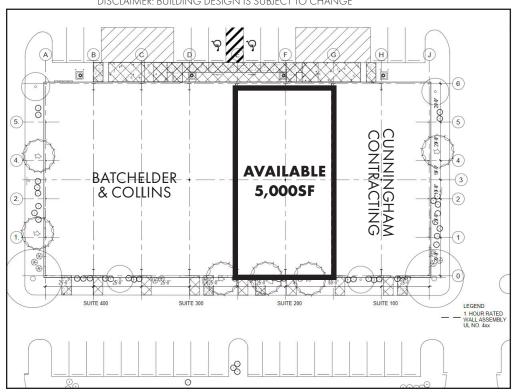

#### PRELIMINARY PROPERTY FEATURES

- BUILDING 8: NEW CONSTRUCTION -15,000SF
  - Two 3,000sf (50'x60') units
  - Six 1,500sf (25'x60') units
  - Estimated delivery 2021
- BUILDING 9: NEW CONSTRUCTION 20,000SF
  - 5,000sF unit available
  - Estimated delivery Fall 2020
- Ratio of Office to Warehouse ~1:2
- Zoned limited Industrial
- James City County Authority water
- Ample paved and lighted parking
- Join Alewerks Brewing Company, Cunningham Contracting, Batchelder & Collins, WJCC Public Schools, Loomcraft Mill, Somerset Steel Erection, Harry's Mobile Repair, and more!

## BUSINESS GROWTH GRANT OPPORTUNITY WITH YORK COUNTY UP TO \$2,500

PRE-LEASING NEW CONSTRUCTION BUILDING #8 15,000 SF

DISCLAIMER: BUILDING DESIGN IS SUBJECT TO CHANGE