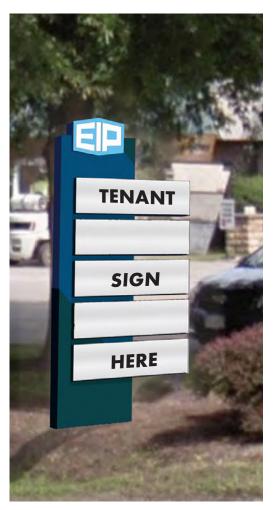

PROPERTY DETAILS**

- 1,500sf, 3,000sf, and 5,000sf Units
- Ceiling height warehouse 20'; office 9'
- Loading: Grade level overhead door 14'x14' (5,000sf unit)
- 3 Phase power
- Split system heat pump; warehouse gas heat
- One restroom for 1,500sF units,
   Two restrooms for 3,000sF units
- Nesting PO Boxes, FedEx & UPS shipping lockers
- Contractor laydown yards available

| DEMOGRAPHICS       | 1 мі              | 5 мі     | 10 мі    |
|--------------------|-------------------|----------|----------|
| POPULATION         | 3,726             | 60,655   | 109,273  |
| HOUSEHOLDS         | 1,352             | 23,307   | 42,266   |
| AVERAGE INCOME     | \$ <i>7</i> 1,595 | \$80,319 | \$84,085 |
| DAYTIME POPULATION | 7,043             | 72,992   | 113,648  |

#### **PROPOSED NEW SIGNAGE**



### EWELL INDUSTRIAL PARK





#### BERKSHIRE HATHAWAY

**HomeServices** 

**Towne Realty** 

COMMERCIAL DIVISION

WWW.JANETMOORECCIM.COM