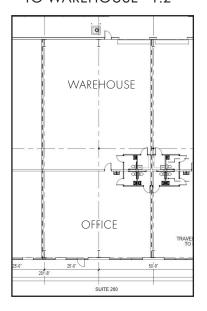

#### RATIO OF OFFICE TO WAREHOUSE ~1:2

**Ewell Road** 

#### **PROPOSED PROPERTY DETAILS**

- 1,500sf, 3,000sf, and 5,000sf Units
- Ceiling height warehouse 20'; office 9'
- Loading: Grade level overhead door 14'x14' (5,000sf unit)
- 3 Phase power
- Split system heat pump; warehouse gas heat
- One restroom for 1,500sF units,
   Two restrooms for 3,000sF units
- Nesting PO Boxes, FedEx & UPS shipping lockers
- Contractor laydown yards available