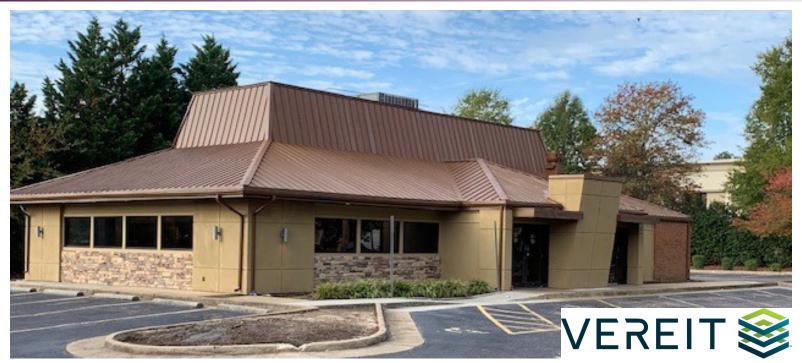

#### **PROPERTY FEATURES**

- Located in the heart of Ashland Retail | Restaurant Row just off I-95
- Corner lot signalized intersection with direct access off England Street and Cottage Green Drive
- 2nd generation restaurant space comprising +/-3,522sf on .97 acre parcel; zoned B-2
- Redevelopment could accommodate a drive through by right
- Tall pylon and monument signs with excellent visibility; possible reuse of FF&E
- 25,000 VPD traffic count, high daytime population
- Home to Randolf Macon College (1,500 enrollment)