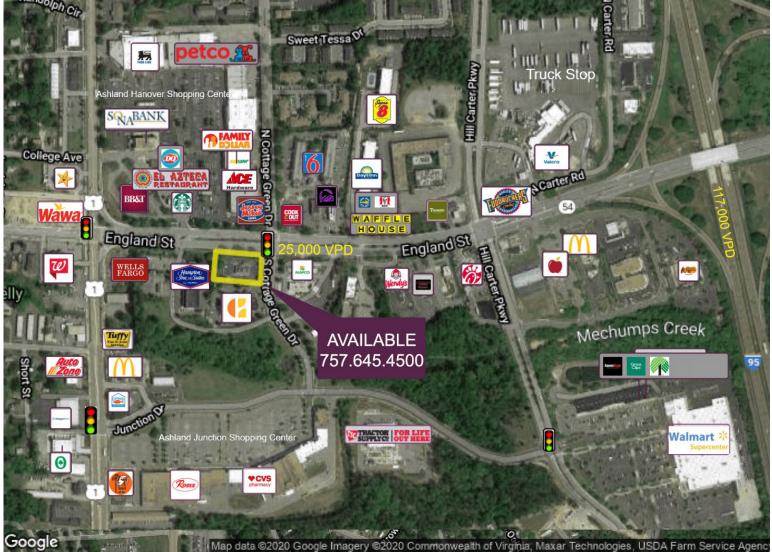

#### **PROPERTY FEATURES**

- Located in the heart of Ashland Retail | Restaurant Row just off I-95
- Corner lot signalized intersection with direct access off England Street and Cottage Green Drive
- 2nd generation restaurant space comprising +/-3,522sf on .97 acre parcel; zoned B-2
- Redevelopment could accommodate a drive through by right
- Tall pylon and monument signs with excellent visibility; possible reuse of FF&E
- 25,000 VPD traffic count, high daytime population
- Home to Randolf Macon College (1,500 enrollment)

Join nearby retailers: Panera Bread, Chick-fil-A, Starbuck's, Jersey Mike's, Food Lion, Rite-Aid, Walmart, and many more

| DEMOGRAPHICS       | 1 мі     | 3 мі            | 5 мі          |
|--------------------|----------|-----------------|---------------|
| TOTAL POPULATION   | 6,285    | 11 <i>,7</i> 09 | 21,083        |
| TOTAL HOUSEHOLDS   | 2,336    | 4,465           | <i>7</i> ,991 |
| MEDIAN HH INCOME   | \$53,080 | \$65,723        | \$81,941      |
| DAYTIME POPULATION | 6,906    | 14,199          | 25,326        |