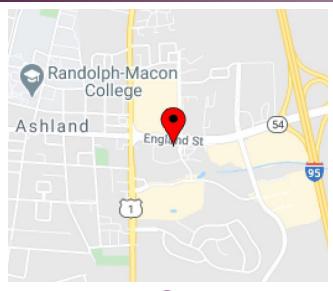

#### **PROPERTY FEATURES**

- Located in the heart of Ashland Retail | Restaurant Row just off I-95
- Corner lot signalized intersection with direct access off England Street and Cottage Green Drive
- 2nd generation restaurant space comprising +/-3,522sf on .97 acre parcel; zoned B-2
- Redevelopment could accommodate a drive through by right
- Tall pylon and monument signs with excellent visibility; possible reuse of FF&E
- 25,000 VPD traffic count, high daytime population
- Home to Randolf Macon College (1,500 enrollment)