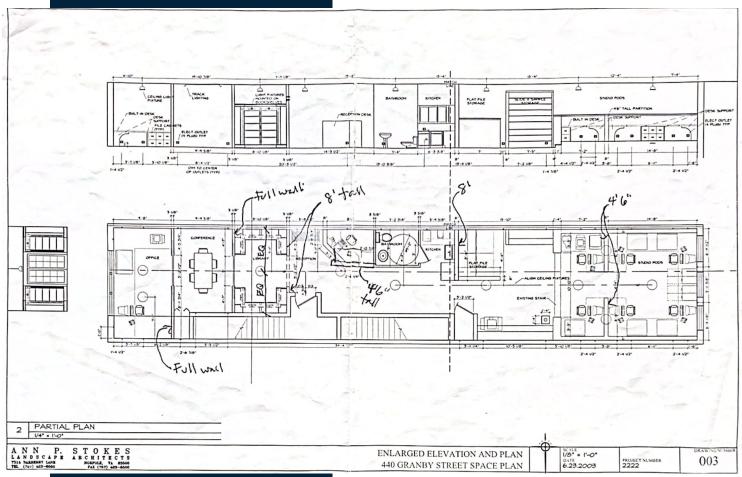

AR, NORFOLK AIR)

- 2,000 SF AVAILABLE
- \$2,900 PER MONTH (\$17.40 PSF NET OF **ELECTRIC AND JANITORIAL)**
- SECOND FLOOR FORMER ARCHITECT / **LAW OFFICE**
- 3 STORY BLDG. APPROX. 6000 SF WITH RETAIL FIRST FLOOR, SECOND FLOOR OFFICE AND APARTMENT THIRD FLOOR
- PRIME LOCATION NEAR FEDERAL COURT, **WELLS FARGO TOWER, TIDEWATER COMMUNITY COLLEGE, SCOPE CONVENTION CENTER, AND NUMEROUS RESTAURANTS**
- NICE/CLASSIC FLOOR PLAN WITH PRIVATE OFFICES, RESTROOMS, AND KITCHEN
- **NEAR TIDE LIGHT RAIL AND CITY PARKING GARAGE**
- DOWNTOWN WORK FORCE APPROX. 30,000 EMPLOYEES

440 GRANBY STREET NORFOLK, VA 23510





## ERIC BUCKLEW

Direct: (757) 404-0162 Office: (757) 481-8433

BucklewProperties@live.com Eric.Bucklew@BHHSTowne.com www.BucklewProperties.com



#### **AVAILABLE FOR LEASE 2,000 SF**







# **ERIC BUCKLEW**

### www.BucklewProperties.com 747-404-0162

Shore Drive | 2301 Urchin Road | Virginia Beach, VA 23451 | 757-481-8433