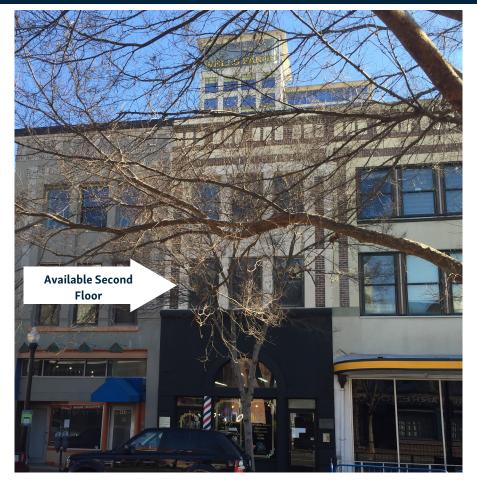

## **FOR LEASE**

**PROPERTY SUMMARY:** (2020 CO-STAR, NORFOLK AIR)

- 2,000 SF AVAILABLE
- \$2,900 PER MONTH (\$17.40 PSF NET OF **ELECTRIC AND JANITORIAL)**
- SECOND FLOOR FORMER ARCHITECT / **LAW OFFICE**
- 3 STORY BLDG. APPROX. 6000 SF WITH RETAIL FIRST FLOOR, SECOND FLOOR OFFICE AND APARTMENT THIRD FLOOR
- PRIME LOCATION NEAR FEDERAL COURT, **WELLS FARGO TOWER, TIDEWATER COMMUNITY COLLEGE, SCOPE CONVENTION CENTER, AND NUMEROUS RESTAURANTS**
- NICE/CLASSIC FLOOR PLAN WITH PRIVATE OFFICES, RESTROOMS, AND KITCHEN
- **NEAR TIDE LIGHT RAIL AND CITY PARKING GARAGE**
- DOWNTOWN WORK FORCE APPROX. 30,000 EMPLOYEES

440 GRANBY STREET NORFOLK, VA 23510

#### **AVAILABLE FOR LEASE 2,000 SF**