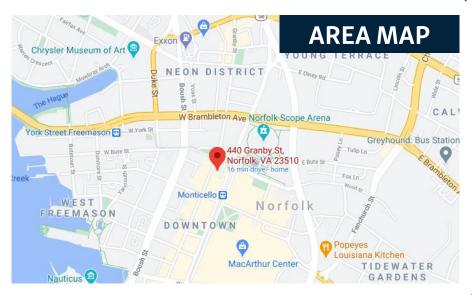

## **FOR LEASE**



**PROPERTY SUMMARY:** (2020 CO-STAR, NORFOLK AIR)

- 2,000 SF AVAILABLE
- \$2,900 PER MONTH (\$17.40 PSF NET OF **ELECTRIC AND JANITORIAL)**
- SECOND FLOOR FORMER ARCHITECT / **LAW OFFICE**
- 3 STORY BLDG. APPROX. 6000 SF WITH RETAIL FIRST FLOOR, SECOND FLOOR OFFICE AND APARTMENT THIRD FLOOR
- PRIME LOCATION NEAR FEDERAL COURT, **WELLS FARGO TOWER, TIDEWATER COMMUNITY COLLEGE, SCOPE CONVENTION CENTER, AND NUMEROUS RESTAURANTS**
- NICE/CLASSIC FLOOR PLAN WITH PRIVATE OFFICES, RESTROOMS, AND KITCHEN
- **NEAR TIDE LIGHT RAIL AND CITY PARKING GARAGE**
- DOWNTOWN WORK FORCE APPROX. 30,000 EMPLOYEES

440 GRANBY STREET NORFOLK, VA 23510





## ERIC BUCKLEW

Direct: (757) 404-0162 Office: (757) 481-8433

BucklewProperties@live.com Eric.Bucklew@BHHSTowne.com www.BucklewProperties.com



#### **AVAILABLE FOR LEASE 2,000 SF**







# **ERIC BUCKLEW**

### www.BucklewProperties.com 747-404-0162

Shore Drive | 2301 Urchin Road | Virginia Beach, VA 23451 | 757-481-8433