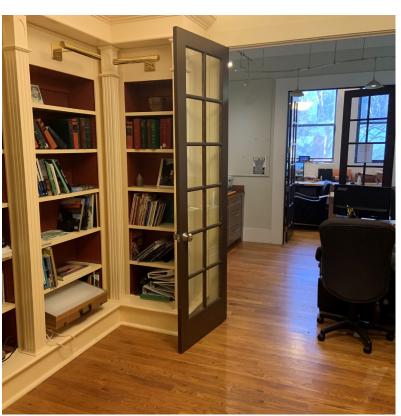

## **FOR LEASE**

**PROPERTY SUMMARY:** (2020 CO-STAR, NORFOLK AIR)

- 2,000 SF AVAILABLE
- \$2,900 PER MONTH (\$17.40 PSF NET OF **ELECTRIC AND JANITORIAL)**
- SECOND FLOOR FORMER ARCHITECT / **LAW OFFICE**
- 3 STORY BLDG. APPROX. 6000 SF WITH RETAIL FIRST FLOOR, SECOND FLOOR OFFICE AND APARTMENT THIRD FLOOR
- PRIME LOCATION NEAR FEDERAL COURT, **WELLS FARGO TOWER, TIDEWATER COMMUNITY COLLEGE, SCOPE CONVENTION CENTER, AND NUMEROUS RESTAURANTS**
- NICE/CLASSIC FLOOR PLAN WITH PRIVATE OFFICES, RESTROOMS, AND KITCHEN
- **NEAR TIDE LIGHT RAIL AND CITY PARKING GARAGE**
- DOWNTOWN WORK FORCE APPROX. 30,000 EMPLOYEES