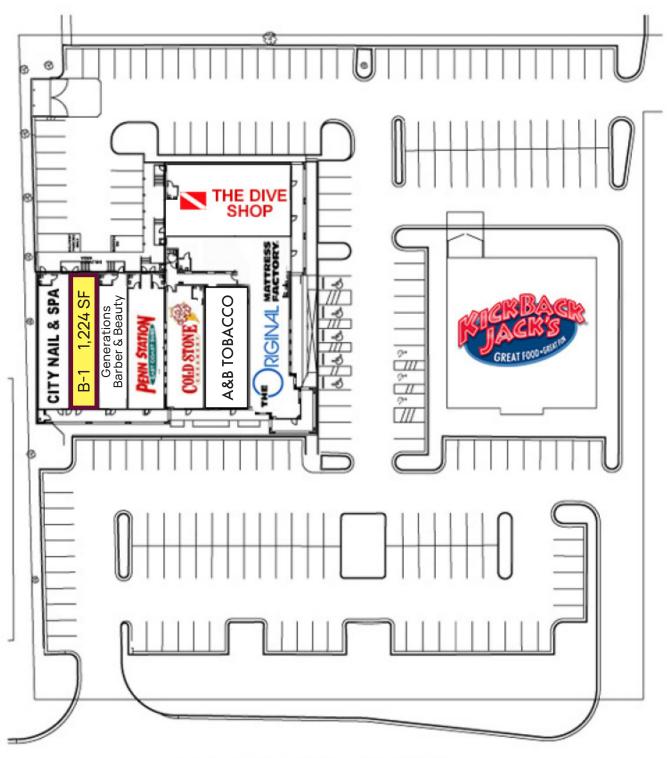

# **KEY FEATURES**

- Join our newest tenant Generations Barber and Beauty
- 1,224 SF coming available
- Excellent mix of tenants
- Prime visibility on heavily traveled West Broad Street
- High profile monument sign panel

#### The Shoppes At Kickback Jack's 9320 West Broad Street | Richmond VA 23220

**IN-LINE RETAIL SPACE** 

Retail space available in this highly sought after shopping center anchored by Kickback Jack's - one of Richmond's favorite family restaurants.

### LOCATION FEATURES

- Good ingress/egress (E/W)
- Proximity to 1-64
- Join The Original Mattress Factory, Cold Stone Creamery, and more
- 45,000 VPD

135 Ironbound Road, Williamsburg, VA 23188 I Office: 757.220.9500