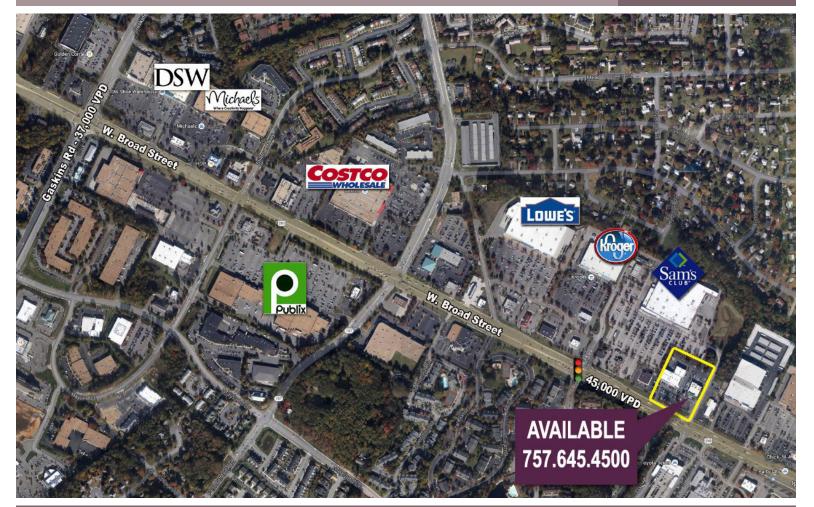

#### The Shoppes At Kickback Jack's 9320 West Broad Street | Richmond VA 23220

**IN-LINE RETAIL SPACE** 

Retail space available in this highly sought after shopping center anchored by Kickback Jack's - one of Richmond's favorite family restaurants.

#### W. BROAD STREET - 45,000 VPD

BERKSHIRE | RW TOWNE HATHAWAY HOMESERVICES | REALTY

COMMERCIAL DIVISION

### LOCATION FEATURES

- Good ingress/egress (E/W)
- Proximity to 1-64
- Join The Original Mattress Factory, Cold Stone Creamery, and more
- 45,000 VPD

135 Ironbound Road, Williamsburg, VA 23188 I Office: 757.220.9500