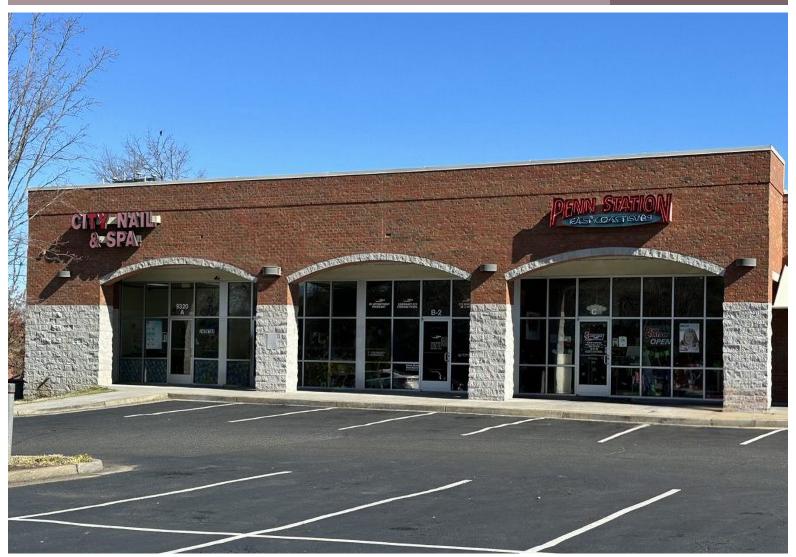

# **KEY FEATURES**

- Join our newest tenant Generations Barber and Beauty
- 1,224 SF coming available
- Excellent mix of tenants
- Prime visibility on heavily traveled West Broad Street
- High profile monument sign panel