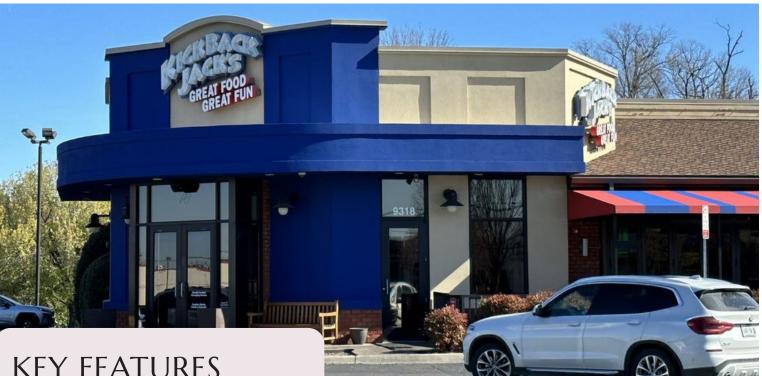

# **KEY FEATURES**

- Join our newest tenant Generations Barber and Beauty
- 1,224 SF coming available
- Excellent mix of tenants
- Prime visibility on heavily traveled West Broad Street
- High profile monument sign panel

#### The Shoppes At Kickback Jack's 9320 West Broad Street | Richmond VA 23220

**IN-LINE RETAIL SPACE** 

Retail space available in this highly sought after shopping center anchored by Kickback Jack's - one of Richmond's favorite family restaurants.